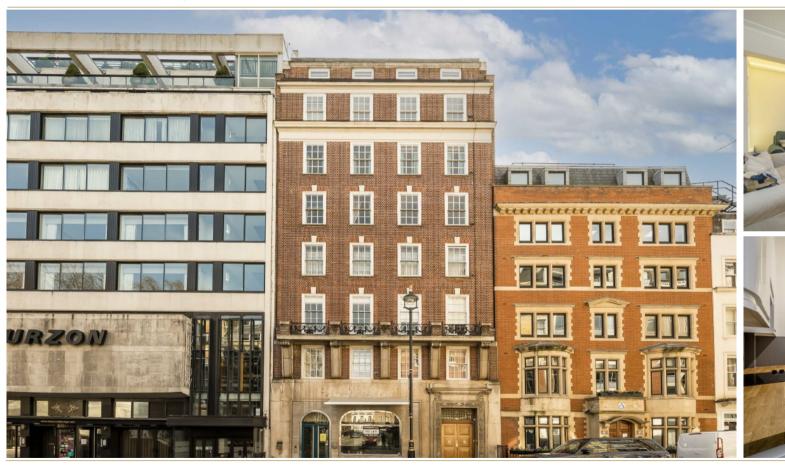

## CURZON STREET

Mayfair W1J

BRIGHT AND SPACIOUS SECOND FLOOR APARTMENT WITH LIFT ACCESS IN A PORTERED PERIOD BUILDING AND LOCATED IN CENTRAL MAYFAIR.

## **Second Floor**

Total area (approx.): 78.6 sq. m (846.0 sq. ft)

Located in one of the most exclusive areas of London, Curzon Street runs from Park Lane to Berkeley Square. Excellent transport links are also afforded by road and rail, with Green Park tube station only 0.3 miles away.