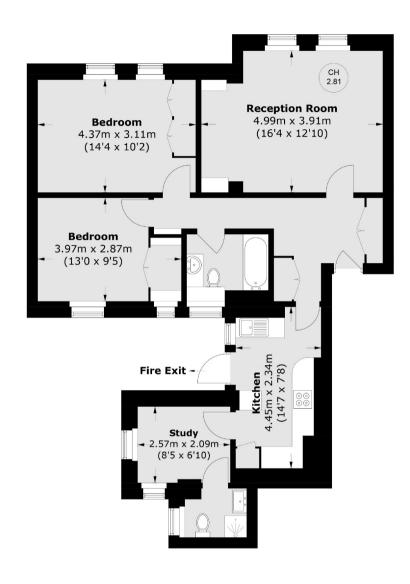

## **Second Floor**

Total area (approx.): 78.6 sq. m (846.0 sq. ft)

Located in one of the most exclusive areas of London, Curzon Street runs from Park Lane to Berkeley Square. Excellent transport links are also afforded by road and rail, with Green Park tube station only 0.3 miles away.

## **FEATURES**

- Two Double Bedrooms
- Two Bathrooms
- Portered BuildingSeparate Kitchen
- Study
- Furnished

Price: £990 Per week

We aim to make our particulars both accurate and reliable. However they are not guaranteed; nor do they form part of an offer or contract. If you require clarification on any points then please contact us, especially if you're traveling some distance to view. Please note that appliances and heating systems have not been tested and therefore no warranties can be given as to their working order. Energy Rating: D