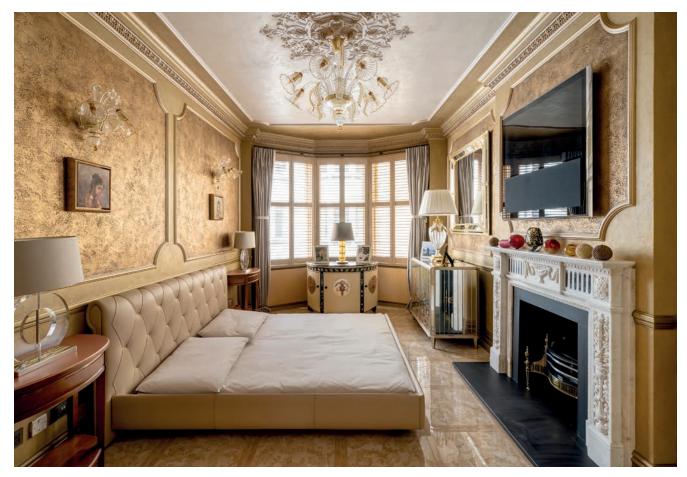

The beautifully designed principal bedroom suite benefits from excellent natural light and offers excellent storage with its built-in floor to ceiling wardrobes. The en suite bathroom is immaculately decorated and benefits from separate bath and rainfall shower.