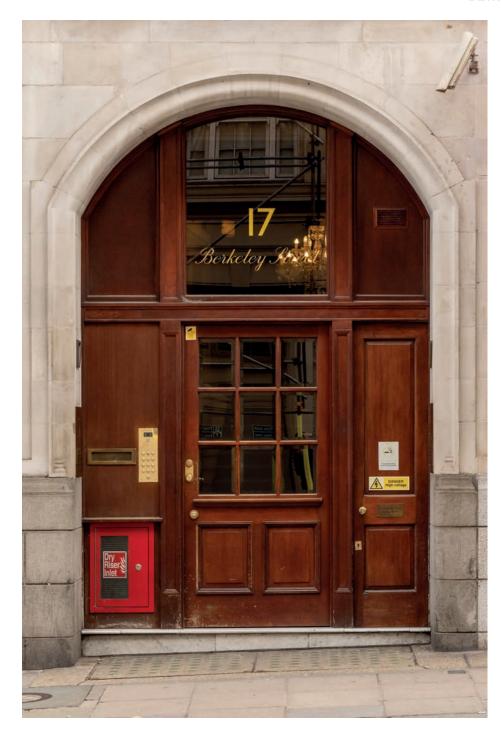

# Flat 8 17 Berkeley Street

MAYFAIR W1

# Flat 8 17 Berkeley Street

Flat 8 is an elegant two bedroomed apartment arranged on the fourth floor of an attractive period building on soughtafter Berkeley Street. The building is serviced by a porter and can be accessed by lift or stairs.