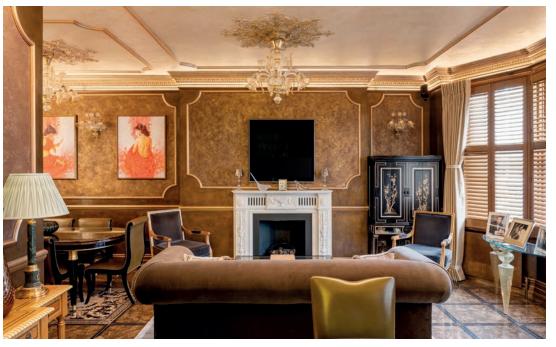

The property offers 1,165 sq ft of accommodation which showcases
Versace tiles and luxurious interiors
throughout. Its generous reception/dining
room is filled with an abundance
of natural light through a large bay
window, and it features an impressive
built-in bar as well as providing ample
space for entertaining.