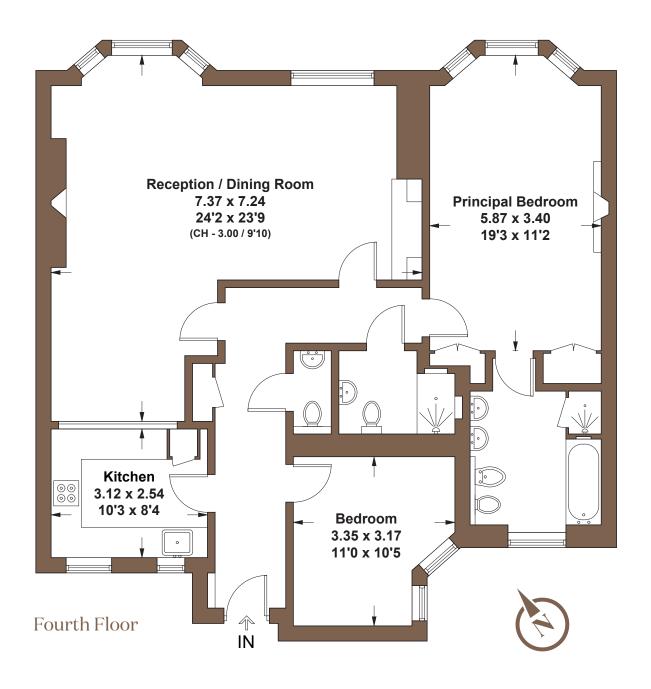

## Approximate Floor Area 108.2 sq m 1165 sq ft

(Including Limited Use Area 0.7 sq m / 7 sq ft)

This plan is for layout guidance only. Not drawn to scale unless stated. Windows and door openings are approximate. Whilst every care is taken in the preparation of this plan, please check all dimensions, shapes and compass bearings before making any decisions reliant upon them. (ID1055859)

# Flat 8 17 Berkeley Street

Flat 8 is an elegant two bedroomed apartment arranged on the fourth floor of an attractive period building on soughtafter Berkeley Street. The building is serviced by a porter and can be accessed by lift or stairs.

The property offers 1,165 sq ft of accommodation which showcases
Versace tiles and luxurious interiors
throughout. Its generous reception/dining
room is filled with an abundance
of natural light through a large bay
window, and it features an impressive
built-in bar as well as providing ample
space for entertaining.

The beautifully designed principal bedroom suite benefits from excellent natural light and offers excellent storage with its built-in floor to ceiling wardrobes. The en suite bathroom is immaculately decorated and benefits from separate bath and rainfall shower.

Completing the accommodation is a stylish kitchen, a second double bedroom and a cloakroom.