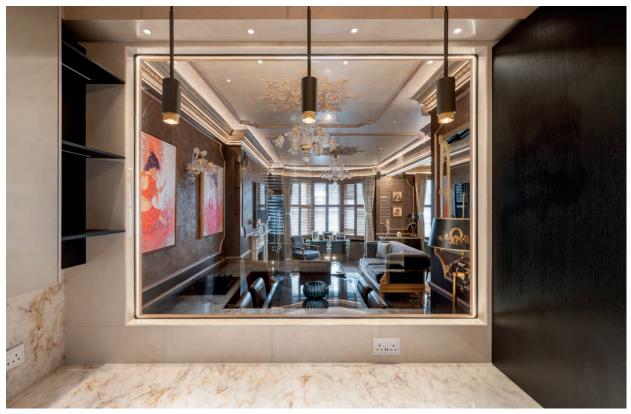

The property offers 1,165 sq ft of accommodation which showcases
Versace tiles and luxurious interiors
throughout. Its generous reception/dining
room is filled with an abundance
of natural light through a large bay
window, and it features an impressive
built-in bar as well as providing ample
space for entertaining.