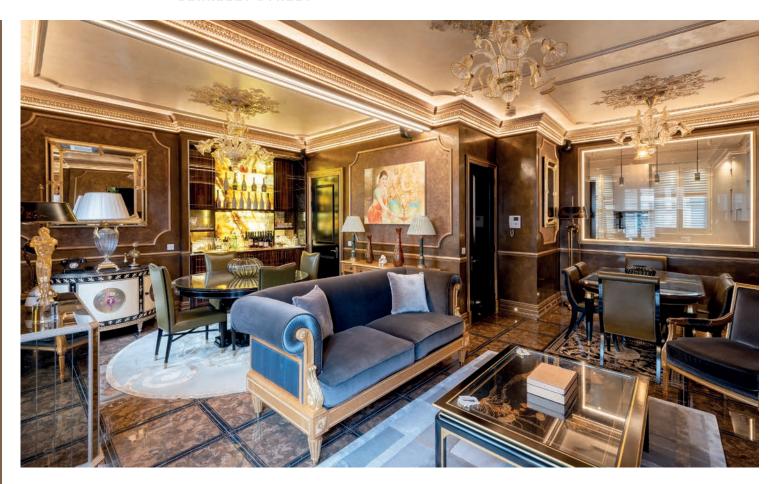

The property offers 1,165 sq ft of accommodation which showcases
Versace tiles and luxurious interiors
throughout. Its generous reception/dining
room is filled with an abundance
of natural light through a large bay
window, and it features an impressive
built-in bar as well as providing ample
space for entertaining.