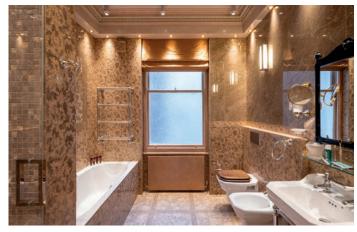

The beautifully designed principal bedroom suite benefits from excellent natural light and offers excellent storage with its built-in floor to ceiling wardrobes. The en suite bathroom is immaculately decorated and benefits from separate bath and rainfall shower.