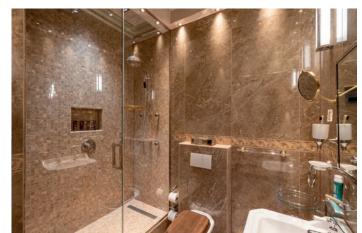

The property offers 1,165 sq ft of accommodation which showcases
Versace tiles and luxurious interiors
throughout. Its generous reception/dining
room is filled with an abundance
of natural light through a large bay
window, and it features an impressive
built-in bar as well as providing ample
space for entertaining.

The beautifully designed principal bedroom suite benefits from excellent natural light and offers excellent storage with its built-in floor to ceiling wardrobes. The en suite bathroom is immaculately decorated and benefits from separate bath and rainfall shower.