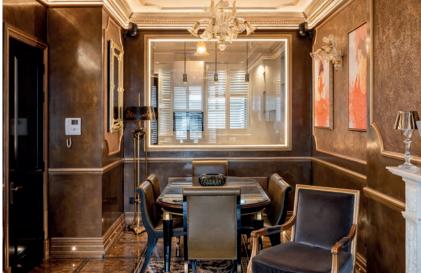

The property offers 1,165 sq ft of accommodation which showcases
Versace tiles and luxurious interiors
throughout. Its generous reception/dining
room is filled with an abundance
of natural light through a large bay
window, and it features an impressive
built-in bar as well as providing ample
space for entertaining.