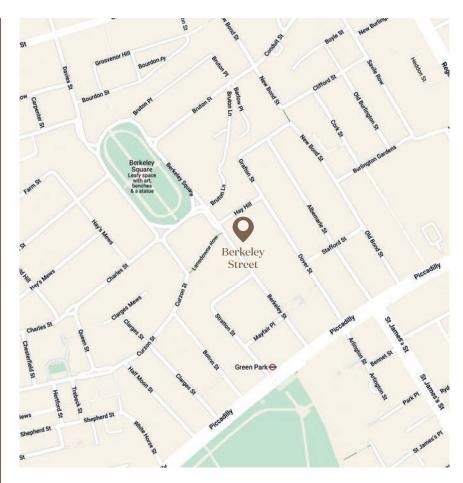

# Location

Located in the heart of London's oldest and most renowned district, Flat 8, 17 Berkeley Street is perfectly situated for the finest boutiques, bars and restaurants that Mayfair has to offer. It is within close proximity of prestigious Grosvenor Square and Berkeley Square, which plays host to exclusive private members clubs such as Annabel's.

There is an abundance of designer retailers along Mount Street and Old Bond Street, with Oxford Street and Regent Street also nearby, offering a vast array of shopping, restaurant and bar facilities.

The wonderful open green spaces of Hyde Park, Green Park and St. James's Park are within walking distance, and excellent local transport links are close at hand, including Green Park Underground Station (Jubilee, Piccadilly and Victoria lines).