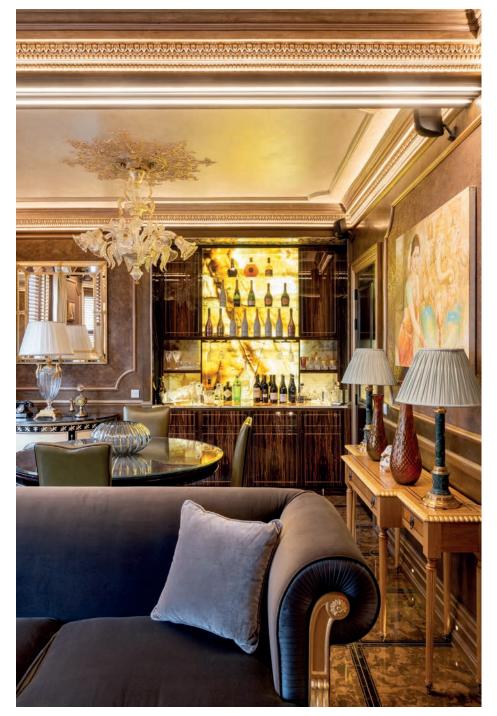

The property offers 1,165 sq ft of accommodation which showcases
Versace tiles and luxurious interiors
throughout. Its generous reception/dining
room is filled with an abundance
of natural light through a large bay
window, and it features an impressive
built-in bar as well as providing ample
space for entertaining.