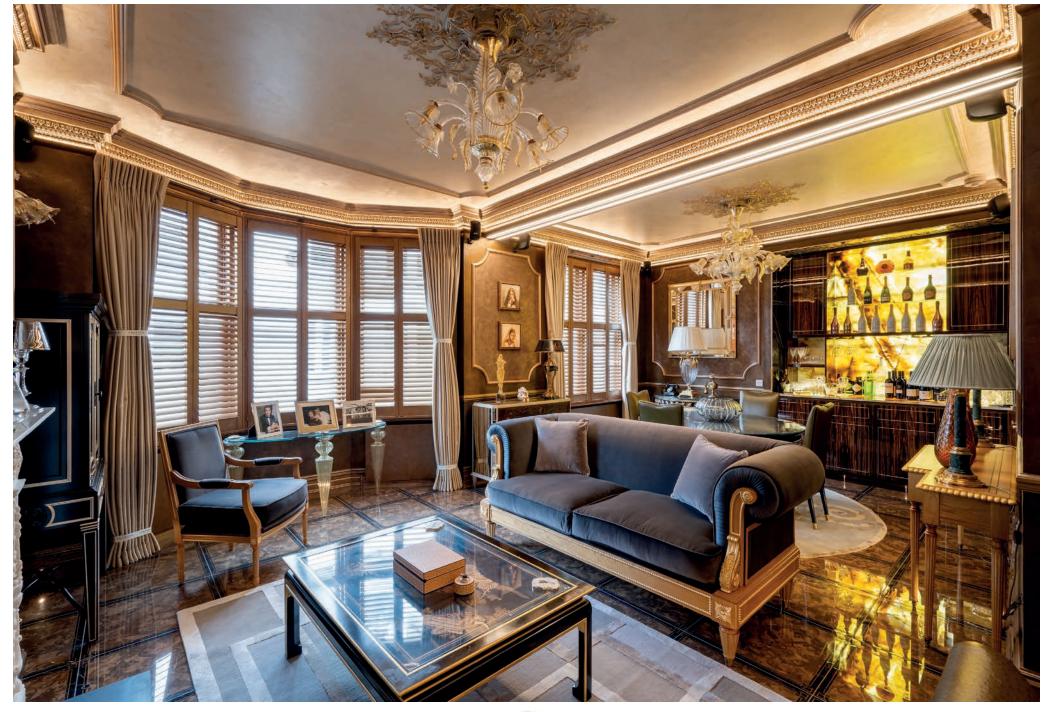

The property offers 1,165 sq ft of accommodation which showcases
Versace tiles and luxurious interiors
throughout. Its generous reception/dining
room is filled with an abundance
of natural light through a large bay
window, and it features an impressive
built-in bar as well as providing ample
space for entertaining.