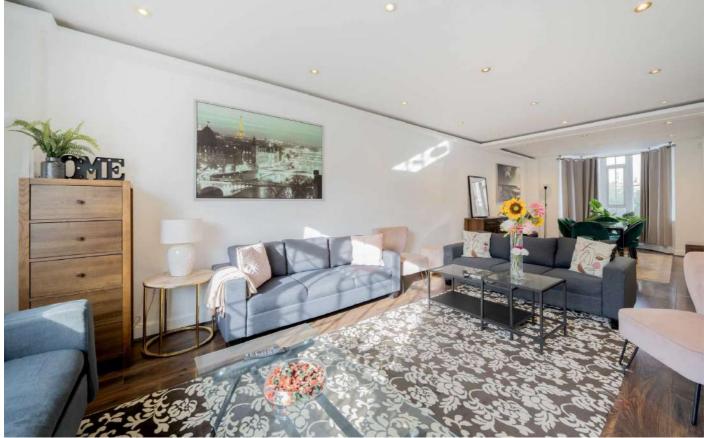

## Hyde Park Square, W2

£3,300,000

A spacious freehold house overlooking and with access to the gardens of Hyde Park Square.

Arranged over 4 floors and spanning 2606 sq ft, this five bedroom house offers plenty of living space. The large reception room on the raised ground floor runs the whole length of the house with a large bay window at the front and a private balcony at the rear. There is a well appointed dining room, separate kitchen, utility room and shower room on the lower ground floor, including access to the patio/garden.