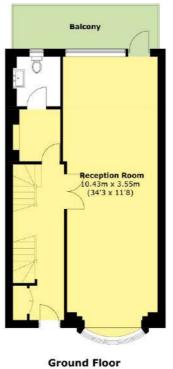

## Hyde Park Square, W2

£3,300,000

A spacious freehold house overlooking and with access to the gardens of Hyde Park Square.

Arranged over 4 floors and spanning 2606 sq ft, this five bedroom house offers plenty of living space. The large reception room on the raised ground floor runs the whole length of the house with a large bay window at the front and a private balcony at the rear. There is a well appointed dining room, separate kitchen, utility room and shower room on the lower ground floor, including access to the patio/garden.

## HYDE PARK SQUARE, LONDON, W2

Second Floor

Total area (approx.): 242.2 sq. m (2,606.7 sq. ft)

Balcony area (approx.): 12.2 sq. m (131.3 sq. ft)