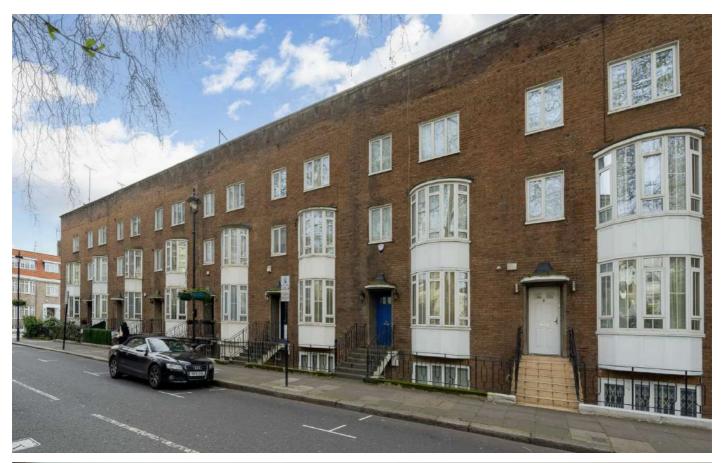

## Hyde Park Square, W2

£3,300,000

A spacious freehold house overlooking and with access to the gardens of Hyde Park Square.

Arranged over 4 floors and spanning 2606 sq ft, this five bedroom house offers plenty of living space. The large reception room on the raised ground floor runs the whole length of the house with a large bay window at the front and a private balcony at the rear. There is a well appointed dining room, separate kitchen, utility room and shower room on the lower ground floor, including access to the patio/garden.