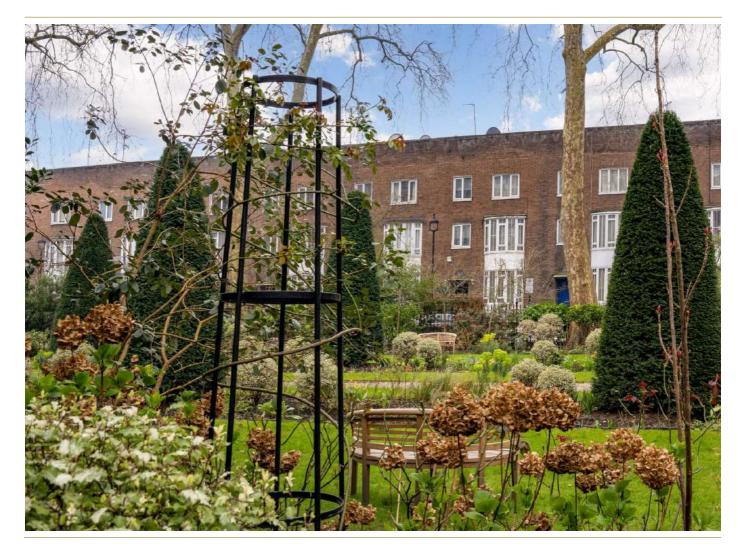

## Hyde Park Square, W2

£3,300,000

A spacious freehold house overlooking and with access to the gardens of Hyde Park Square.

Arranged over 4 floors and spanning 2606 sq ft, this five bedroom house offers plenty of living space. The large reception room on the raised ground floor runs the whole length of the house with a large bay window at the front and a private balcony at the rear. There is a well appointed dining room, separate kitchen, utility room and shower room on the lower ground floor, including access to the patio/garden.

The first floor has two bedrooms, both with built in wardrobes and en suite bathrooms. There are three further bedrooms and a communal family bathroom on the second floor.

The property further benefits from parking, a patio garden and access to the beautifully kept Hyde Park Square Gardens.