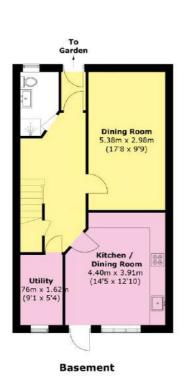

## Hyde Park Square, W2

£3,300,000

A spacious freehold house overlooking and with access to the gardens of Hyde Park Square.

Arranged over 4 floors and spanning 2606 sq ft, this five bedroom house offers plenty of living space. The large reception room on the raised ground floor runs the whole length of the house with a large bay window at the front and a private balcony at the rear. There is a well appointed dining room, separate kitchen, utility room and shower room on the lower ground floor, including access to the patio/garden.

## HYDE PARK SQUARE, LONDON, W2

Second Floor

Total area (approx.): 242.2 sq. m (2,606.7 sq. ft)

Balcony area (approx.): 12.2 sq. m (131.3 sq. ft)