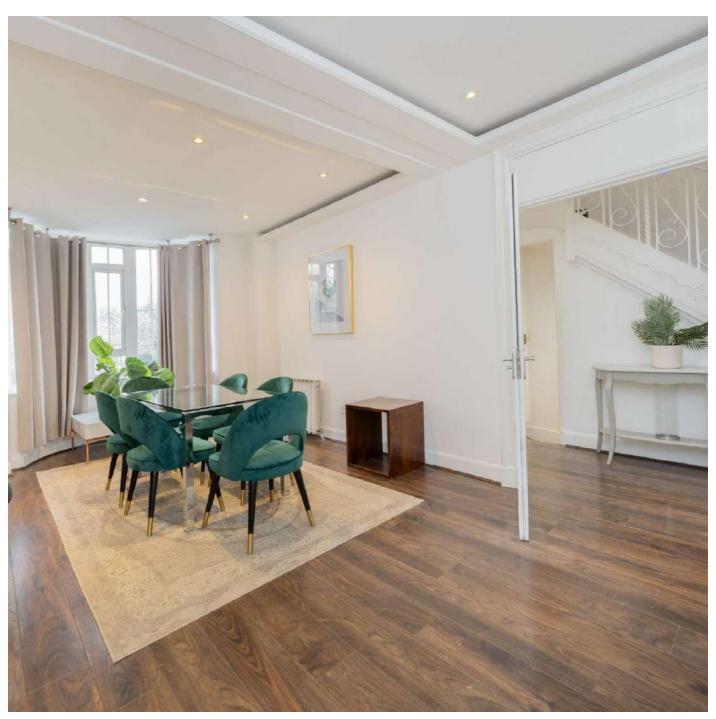

## Hyde Park Square, W2

£3,300,000

A spacious freehold house overlooking and with access to the gardens of Hyde Park Square.

Arranged over 4 floors and spanning 2606 sq ft, this five bedroom house offers plenty of living space. The large reception room on the raised ground floor runs the whole length of the house with a large bay window at the front and a private balcony at the rear. There is a well appointed dining room, separate kitchen, utility room and shower room on the lower ground floor, including access to the patio/garden.