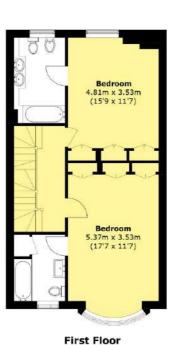

The first floor has two bedrooms, both with built in wardrobes and en suite bathrooms. There are three further bedrooms and a communal family bathroom on the second floor.

The property further benefits from parking, a patio garden and access to the beautifully kept Hyde Park Square Gardens.

## HYDE PARK SQUARE, LONDON, W2

Second Floor

Total area (approx.): 242.2 sq. m (2,606.7 sq. ft)

Balcony area (approx.): 12.2 sq. m (131.3 sq. ft)