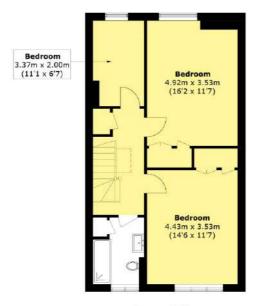

The first floor has two bedrooms, both with built in wardrobes and en suite bathrooms. There are three further bedrooms and a communal family bathroom on the second floor.

The property further benefits from parking, a patio garden and access to the beautifully kept Hyde Park Square Gardens.

## HYDE PARK SQUARE, LONDON, W2

Second Floor

Total area (approx.): 242.2 sq. m (2,606.7 sq. ft)

Balcony area (approx.): 12.2 sq. m (131.3 sq. ft)