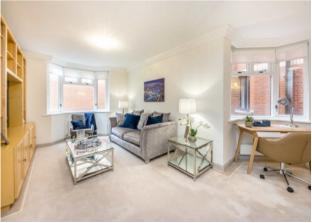

Total area (approx.): 85.9 sq. m (924.6 sq. ft)

This spacious two double bedroom, two bathroom apartment is located in a secure development.

The property offers a luxurious living space, with a dining area and workspace. It also has a modern kitchen and newly fitted carpets.

## **FEATURES**

- Two Double BedroomsTwo Bathrooms
- Wooden Flooring
- Lift Access
- Modern Kitchen
- Secure Development

Price: £1,395 Per week

We aim to make our particulars both accurate and reliable. However they are not guaranteed; nor do they form part of an offer or contract. If you require clarification on any points then please contact us, especially if you're traveling some distance to view. Please note that appliances and heating systems have not been tested and therefore no warranties can be given as to their working order. Energy Rating: B