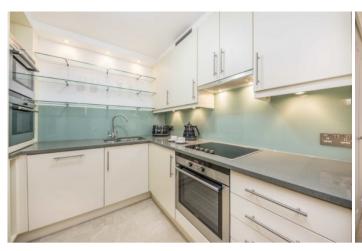

Total area (approx.): 85.9 sq. m (924.6 sq. ft)

This spacious two double bedroom, two bathroom apartment is located in a secure development.

The property offers a luxurious living space, with a dining area and workspace. It also has a modern kitchen and newly fitted carpets.

## **FEATURES**

- Two Double BedroomsTwo Bathrooms
- Wooden Flooring
- Lift Access
- Modern Kitchen
- Secure Development

Price: £1,395 Per week

We aim to make our particulars both accurate and reliable. However they are not guaranteed; nor do they form part of an offer or contract. If you require clarification on any points then please contact us, especially if you're traveling some distance to view. Please note that appliances and heating systems have not been tested and therefore no warranties can be given as to their working order. Energy Rating: B