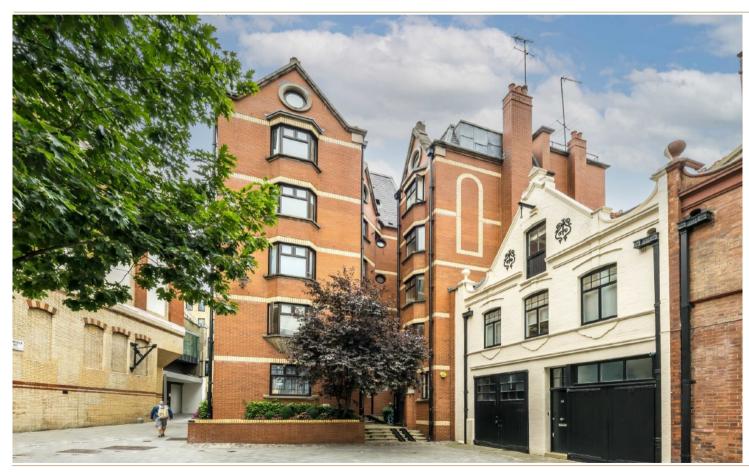

## BOURDON STREET

MAYFAIR W1K

THIS SPACIOUS TWO DOUBLE BEDROOM, TWO BATHROOM APARTMENT IS LOCATED IN A SECURE DEVELOPMENT.

Kitchen 2.38m x 2.24m (7'10 x 7'4) Bedroom 4.07m x 3.40m (13'4 x 11'2) Bedroom Reception / 3.41m x 2.63m Dining Room 7.72m x 4.46m (11'2 x 8'8) (25'4 x 14'8) **Third Floor** 

Located off Berkeley Square in the heart of Mayfair, Bloomfield Court is very close to Regent Street, Bond Street and Green Park.