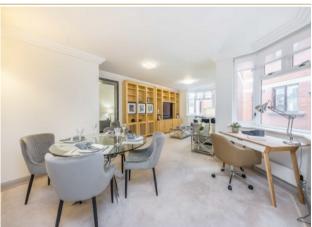

Total area (approx.): 85.9 sq. m (924.6 sq. ft)

This spacious two double bedroom, two bathroom apartment is located in a secure development.

The property offers a luxurious living space, with a dining area and workspace. It also has a modern kitchen and newly fitted carpets.

## **FEATURES**

- Two Double BedroomsTwo Bathrooms
- Wooden Flooring
- Lift Access
- Modern Kitchen
- Secure Development

Price: £1,395 Per week

We aim to make our particulars both accurate and reliable. However they are not guaranteed; nor do they form part of an offer or contract. If you require clarification on any points then please contact us, especially if you're traveling some distance to view. Please note that appliances and heating systems have not been tested and therefore no warranties can be given as to their working order. Energy Rating: B