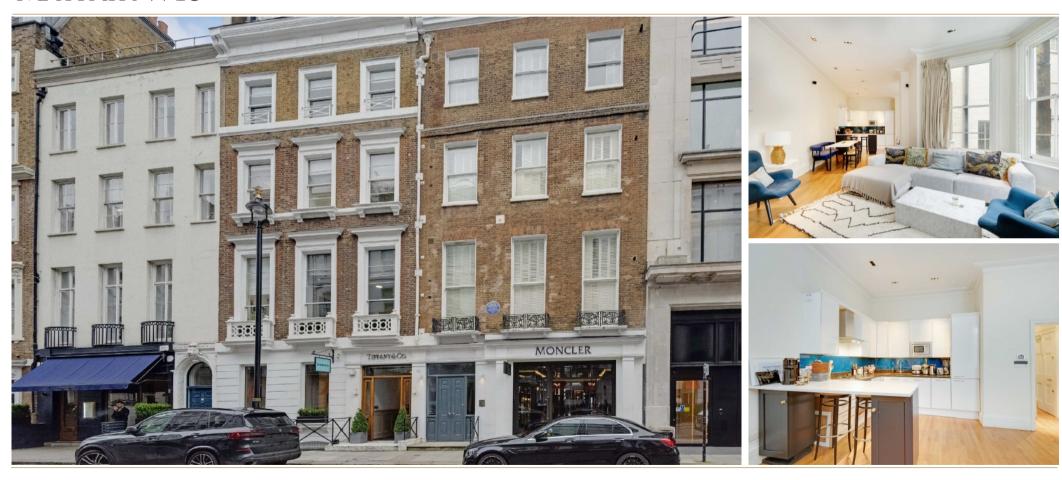

## ALBEMARLE STREET

MAYFAIR W1S

A BEAUTIFULLY PRESENTED, ONE BEDROOM SPLIT-LEVEL APARTMENT IN A WELL MAINTAINED BUILDING.

**Third Floor** 

Total area (approx.): 76.8 sq. m (827.0 sq. ft)

Albemarle Street is ideal for Green Park tube station on the Piccadilly, Victoria and Jubilee lines. Piccadilly Circus and the amenities and attractions of the West End are