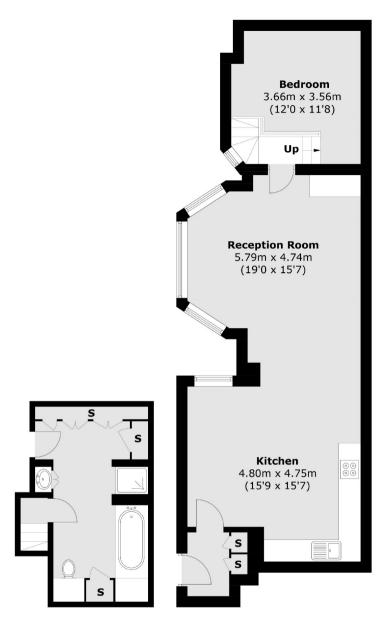

## ALBEMARLE STREET

MAYFAIR W1S

A BEAUTIFULLY PRESENTED, ONE BEDROOM SPLIT-LEVEL APARTMENT IN A WELL MAINTAINED BUILDING.

**Third Floor** 

Total area (approx.): 76.8 sq. m (827.0 sq. ft)

Albemarle Street is ideal for Green Park tube station on the Piccadilly, Victoria and Jubilee lines. Piccadilly Circus and the amenities and attractions of the West End are