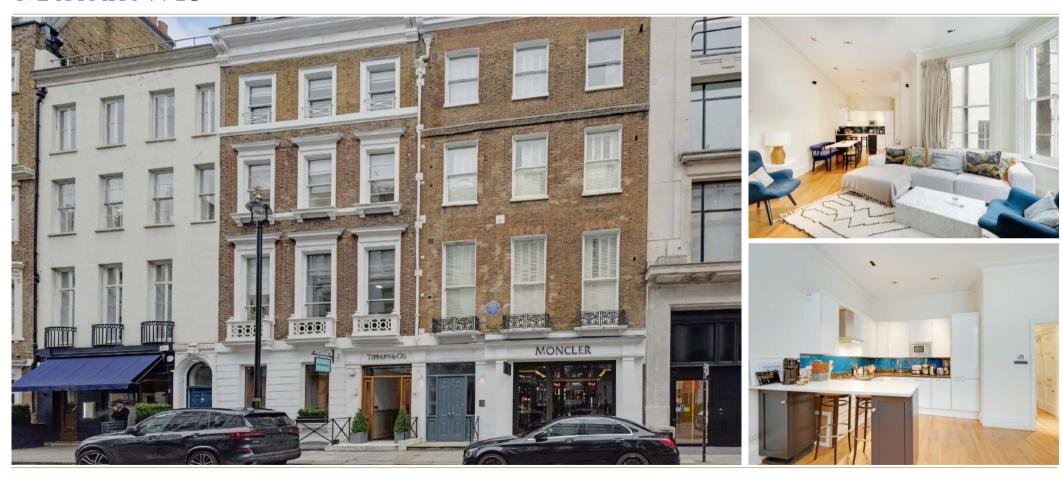

## ALBEMARLE STREET

MAYFAIR W1S

A BEAUTIFULLY PRESENTED, ONE BEDROOM SPLIT-LEVEL APARTMENT IN A WELL MAINTAINED BUILDING.

**Third Floor** 

Total area (approx.): 76.8 sq. m (827.0 sq. ft)

Complete with an open plan kitchen/dining/reception room, spacious bedroom and bathroom with a dressing room area. There is a Bose sound system, Lutron lighting and hard wood floors throughout.

Albemarle Street is ideal for Green Park tube station on the Piccadilly, Victoria and Jubilee lines. Piccadilly Circus and the amenities and attractions of the West End are close by.

## **FEATURES**

- One Bedroom
- Wooden FlooringModern Fixtures & FittingsLift Access
- Built-In Storage
- Excellent Location

Price: £750 Per week

We aim to make our particulars both accurate and reliable. However they are not guaranteed; nor do they form part of an offer or contract. If you require clarification on any points then please contact us, especially if you're traveling some distance to view. Please note that appliances and heating systems have not been tested and therefore no warranties can be given as to their working order. Energy Rating: D