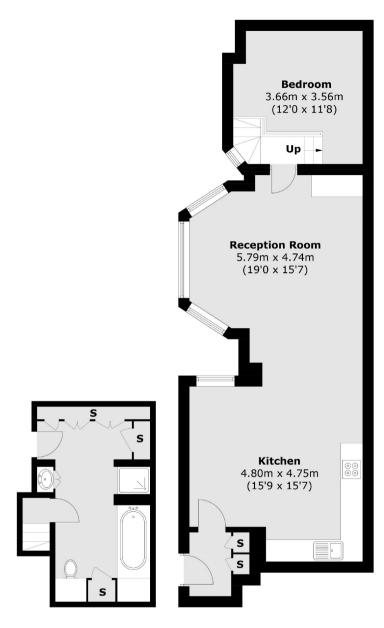

## ALBEMARLE STREET

MAYFAIR W1S

A BEAUTIFULLY PRESENTED, ONE BEDROOM SPLIT-LEVEL APARTMENT IN A WELL MAINTAINED BUILDING.

**Third Floor** 

Total area (approx.): 76.8 sq. m (827.0 sq. ft)

Complete with an open plan kitchen/dining/reception room, spacious bedroom and bathroom with a dressing room area. There is a Bose sound system, Lutron lighting and hard wood floors throughout.