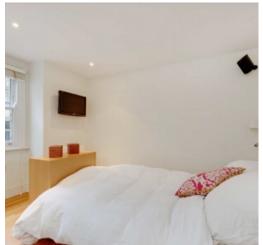

## ALBEMARLE STREET

MAYFAIR W1S

A BEAUTIFULLY PRESENTED, ONE BEDROOM SPLIT-LEVEL APARTMENT IN A WELL MAINTAINED BUILDING.

**Third Floor** 

Total area (approx.): 76.8 sq. m (827.0 sq. ft)

Complete with an open plan kitchen/dining/reception room, spacious bedroom and bathroom with a dressing room area. There is a Bose sound system, Lutron lighting and hard wood floors throughout.

## **FEATURES**

- One Bedroom
- Wooden FlooringModern Fixtures & FittingsLift Access
- Built-In Storage
- Excellent Location

Price: £750 Per week

We aim to make our particulars both accurate and reliable. However they are not guaranteed; nor do they form part of an offer or contract. If you require clarification on any points then please contact us, especially if you're traveling some distance to view. Please note that appliances and heating systems have not been tested and therefore no warranties can be given as to their working order. Energy Rating: D