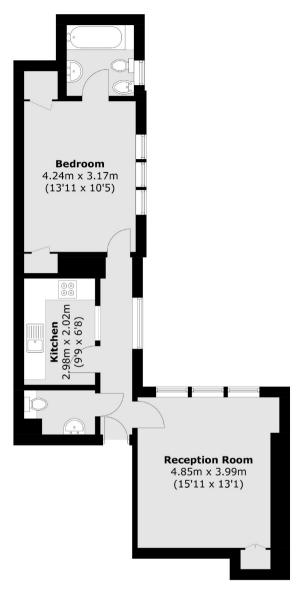

## **Ground Floor**

Total area (approx.): 51.9 sq. m (558.5 sq. ft)

We aim to make our particulars both accurate and reliable. However they are not guaranteed; nor do they form part of an offer or contract. If you require clarification on any points then please contact us, especially if you're traveling some distance to view. Please note that appliances and heating systems have not been tested and therefore no warranties can be given as to their working order. Energy Rating: D