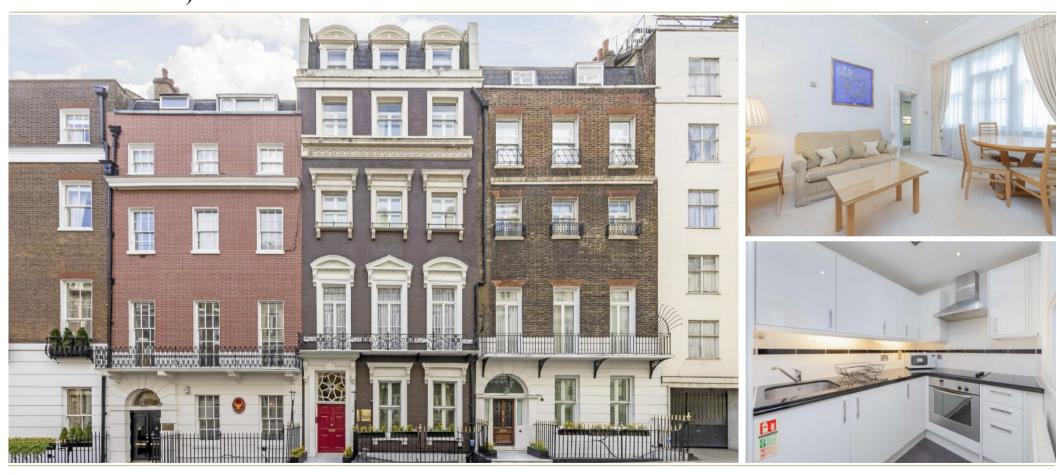

## HERTFORD STREET

MAYFAIR W1J

A ONE BEDROOM APARTMENT INCLUSIVE OF ALL BILLS INCLUDING SKY TV & WIFI SERVICES, LOCATED WITHIN A WELL MAINTAINED PORTERED BUILDING IN THE HEART OF MAYFAIR.

Located in the heart of Mayfair this property is situated close to the green spaces of Hyde Park, Green Park and the world famous eating and shopping facilities of Mayfair.

## **FEATURES**

- Spacious Double Bedroom
  Separate Kitchen
  Furnished
  Excellent Location
  High Ceilings
  All Bills Included

Price: £760 Per week

102 Mount Street · London · W1K 2TH T: 020 7529 5588 E: rentals@wetherell.co.uk wetherell.co.uk