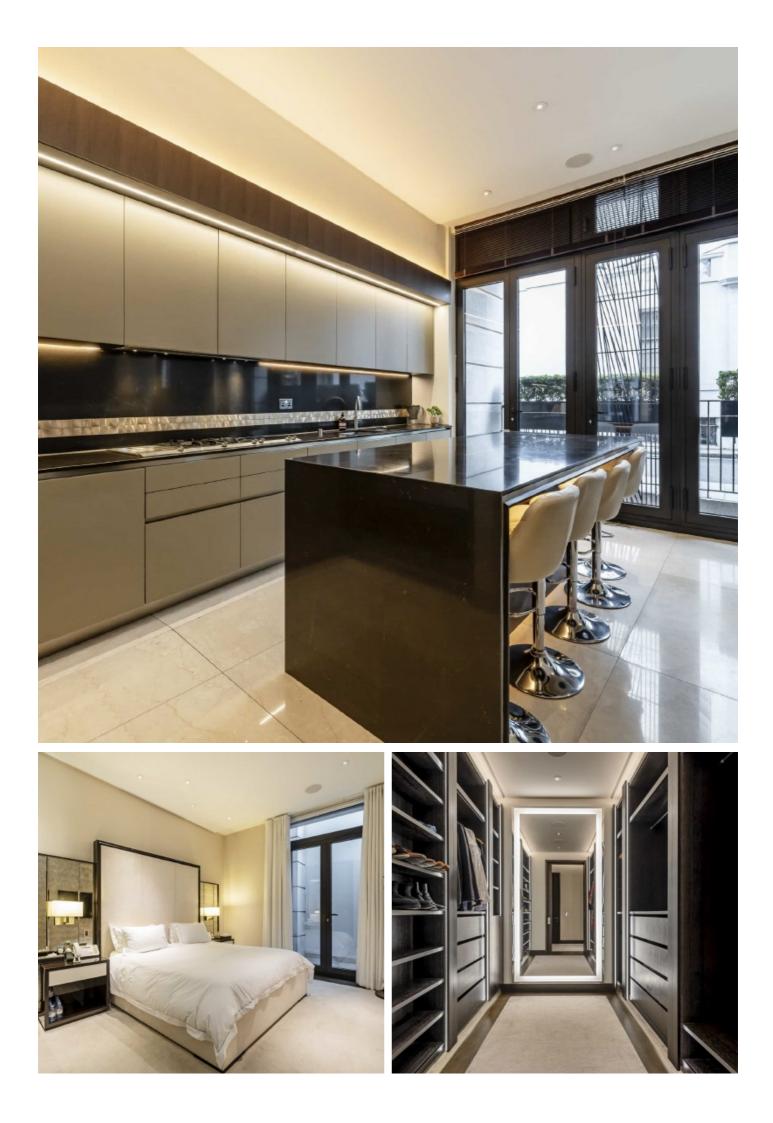

The reception room is at the front of the apartment, a large, striking room with lots of natural light, a dining area, and a bar.

The kitchen is adjacent to the dining room and can be accessed via the hall or dining area. Contemporary in style, it offers generous countertop space and integrated appliances.

The five bedrooms are all located on the lower ground floor. The principal suite is the largest, with bespoke wardrobes and marble tiled luxury en suite bathroom. The other four bedrooms are all en suite also with fitted wardrobes.