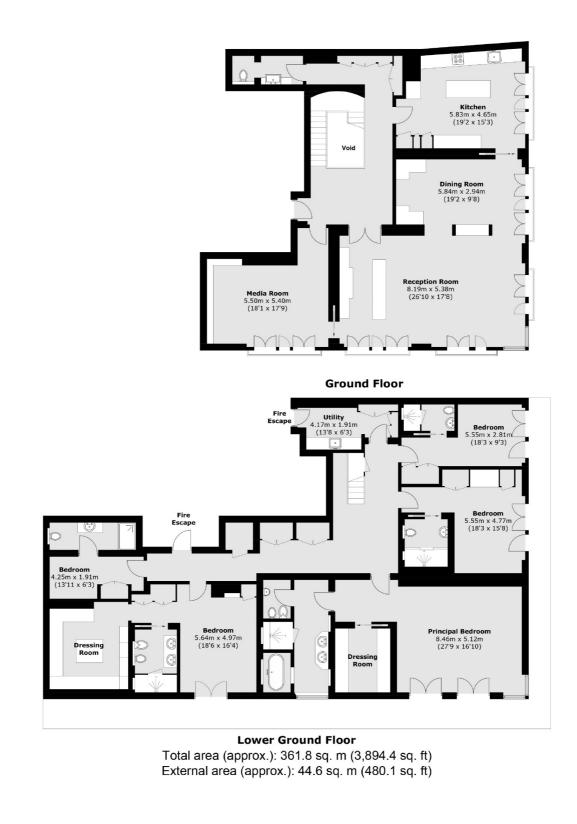

The reception room is at the front of the apartment, a large, striking room with lots of natural light, a dining area, and a bar.

The kitchen is adjacent to the dining room and can be accessed via the hall or dining area. Contemporary in style, it offers generous countertop space and integrated appliances.

The five bedrooms are all located on the lower ground floor. The principal suite is the largest, with bespoke wardrobes and marble tiled luxury en suite bathroom. The other four bedrooms are all en suite also with fitted wardrobes.