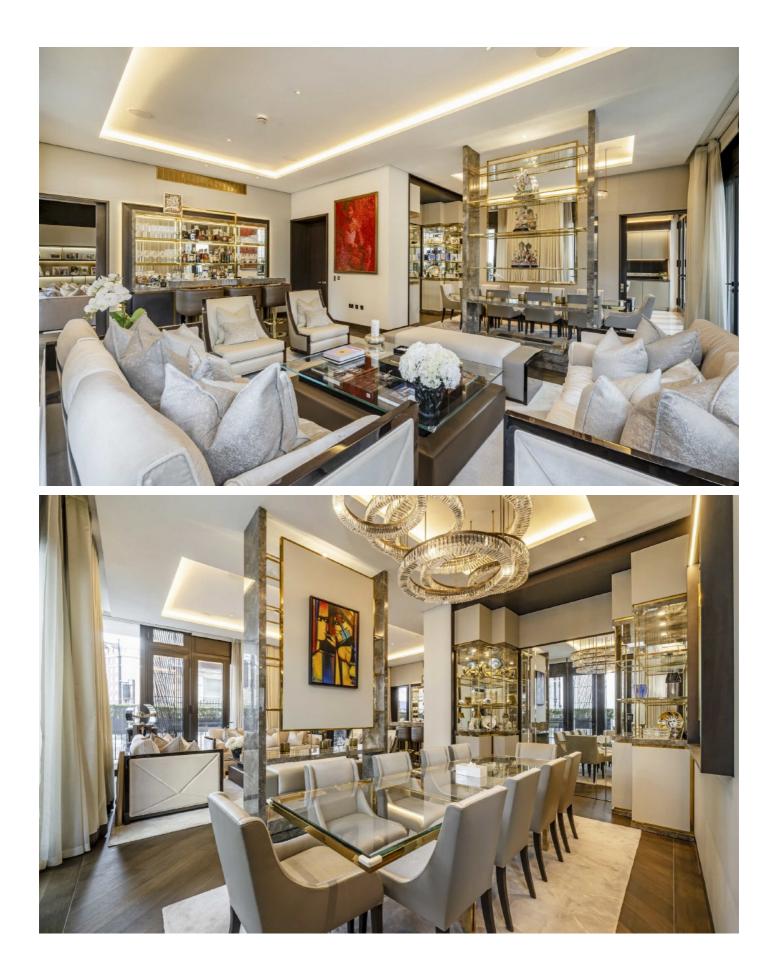

The reception room is at the front of the apartment, a large, striking room with lots of natural light, a dining area, and a bar.

The kitchen is adjacent to the dining room and can be accessed via the hall or dining area. Contemporary in style, it offers generous countertop space and integrated appliances.