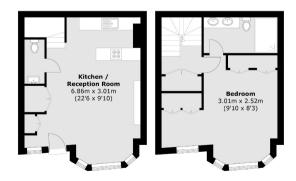

Second Floor

**Ground Floor** 

First Floor

Total area (approx.): 104.4 sq. m (1,123.8 sq. ft)

The property comprises two double bedrooms with bespoke built-in storage, top floor bedroom includes additional study space/sleeping space and two award-winning, luxury bathrooms with Italian book-matched marble finishes.

The ground floor comprises an open plan reception room with fully fitted kitchen and guest WC.

The house has been architectural designed to maximise space, light and storage at all levels.

New Burlington Place is at the end of Saville Row and so it is conveniently located for the many shopping and transport amenities of Regent Street and New Bond Street.