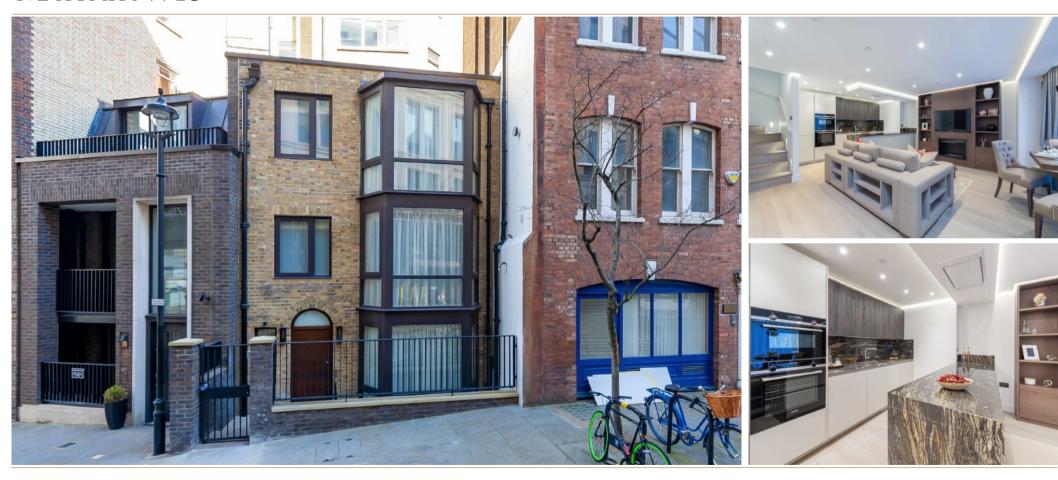

## NEW BURLINGTON PLACE

MAYFAIR W1S

A NEWLY DEVELOPED, INTERIOR DESIGNED HOUSE SET OVER THREE FLOORS SITUATED BETWEEN BOND STREET AND REGENT STREET.

4.22m x 3.13m .77m x 2.23m (5'10 x 7'4) (13'10 × 10'3)

The ground floor comprises an open plan reception room with fully fitted kitchen and guest WC.

The house has been architectural designed to maximise space, light and storage at all levels.

New Burlington Place is at the end of Saville Row and so it is conveniently located for the many shopping and transport amenities of Regent Street and New Bond Street.

## **FEATURES**

- Two Double BedroomsStudy/Third Bedroom
- Two Luxury Bathrooms
- High Quality FurnishingsAir-Conditioning
- Excellent Location

Price: £1,850 Per week

We aim to make our particulars both accurate and reliable. However they are not guaranteed; nor do they form part of an offer or contract. If you require clarification on any points then please contact us, especially if you're traveling some distance to view. Please note that appliances and heating systems have not been tested and therefore no warranties can be given as to their working order. Energy Rating: C