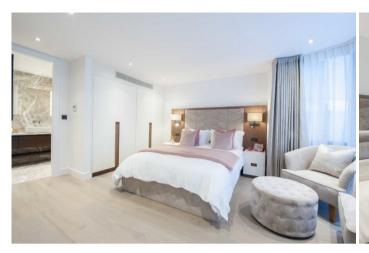

Second Floor

**Ground Floor** 

First Floor

Total area (approx.): 104.4 sq. m (1,123.8 sq. ft)

The property comprises two double bedrooms with bespoke built-in storage, top floor bedroom includes additional study space/sleeping space and two award-winning, luxury bathrooms with Italian book-matched marble finishes.