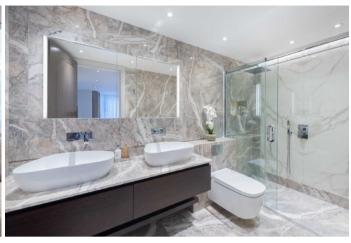

Second Floor

**Ground Floor** 

First Floor

Total area (approx.): 104.4 sq. m (1,123.8 sq. ft)

The property comprises two double bedrooms with bespoke built-in storage, top floor bedroom includes additional study space/sleeping space and two award-winning, luxury bathrooms with Italian book-matched marble finishes.