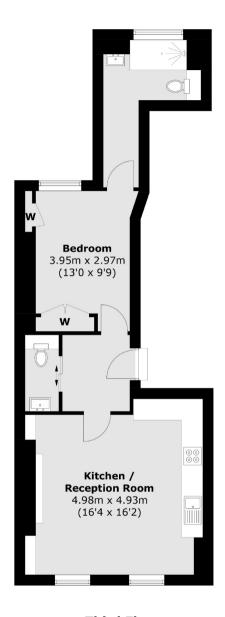

## CURZON STREET

Mayfair W1J

A LUXURY ONE BEDROOM APARTMENT IN MAYFAIR'S NEWEST GEORGIAN CONVERSION WITH LIFT, AIR CONDITIONING AND CONCIERGE SERVICE.

**Third Floor** 

Total area (approx.): 48.9 sq. m (526.1 sq. ft)

The property comprises open plan reception with fully fitted kitchen, main bedroom with en suite bathroom and guest cloakroom.

Moments from Shepherd Market and above the famous Trumpers the property is conveniently located for all of the exclusive shops and restaurants of Mayfair.