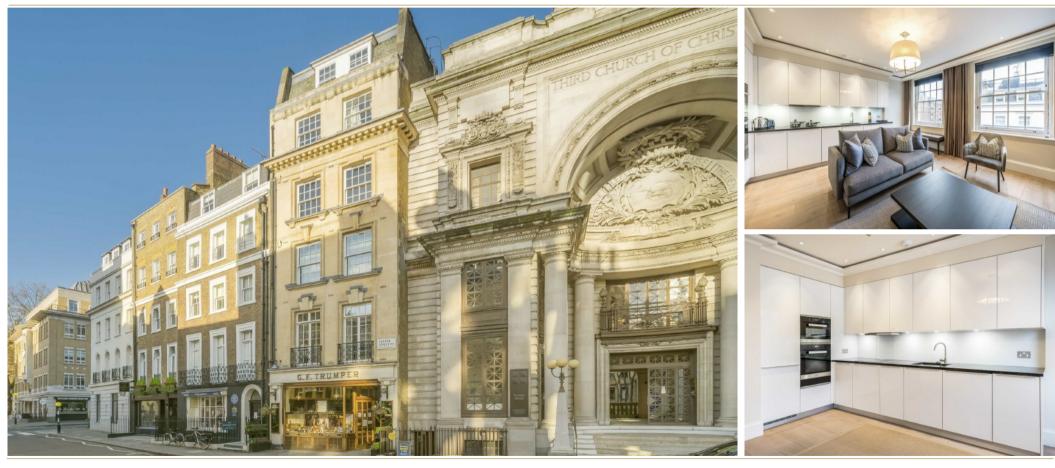

## CURZON STREET

Mayfair W1J

A LUXURY ONE BEDROOM APARTMENT IN MAYFAIR'S NEWEST GEORGIAN CONVERSION WITH LIFT, AIR CONDITIONING AND CONCIERGE SERVICE.

**Third Floor** 

Total area (approx.): 48.9 sq. m (526.1 sq. ft)

The property comprises open plan reception with fully fitted kitchen, main bedroom with en suite bathroom and guest cloakroom.

Moments from Shepherd Market and above the famous Trumpers the property is conveniently located for all of the exclusive shops and restaurants of Mayfair.

## **FEATURES**

- One Bedroom with En SuiteReception RoomFully Fitted KitchenCloakroom

- Lift Access
- Concierge

Price: £875 Per week

102 Mount Street · London · W1K 2TH T: 020 7529 5588 E: rentals@wetherell.co.uk wetherell.co.uk