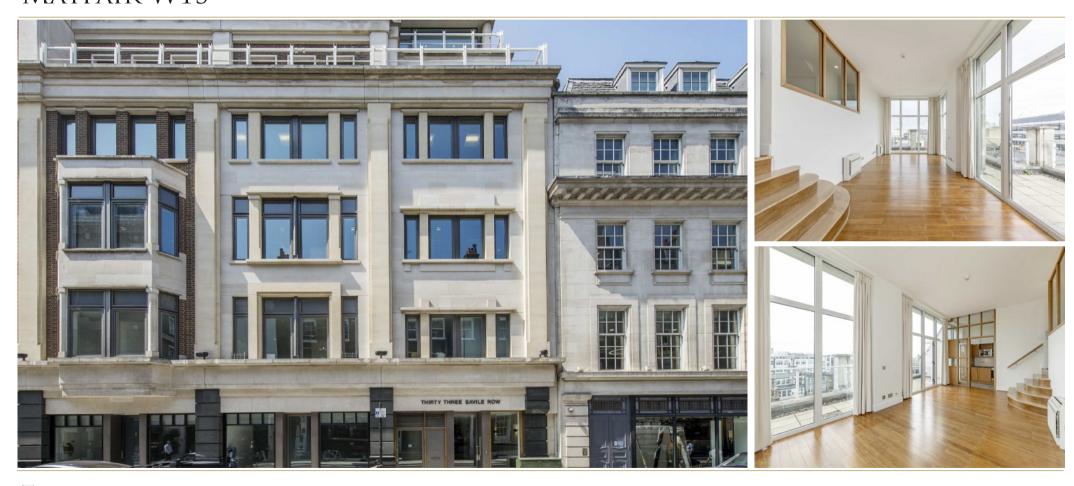

## SAVILE ROW Mayfair W1S

THIS SUPERBLY SITUATED TWO BEDROOM PENTHOUSE APARTMENT OFFERS EXCELLENT SPLIT-LEVEL LIVING AND IS LOCATED ON SAVILE ROW.

Seventh Floor

Total area (approx.): 91.3 sq. m (982.7 sq. ft) Terrace / External Area: 45.3 sq. m (487.6 sq. ft)

A stylish and recently refurbished apartment split over the sixth and seventh floor of a prestigious portered building.

Benefitting from newly refurbished communal areas, a spacious open plan kitchen/reception room with floor-to-ceiling windows and private roof terrace, this property would be ideal for a city based professional looking to be in the heart of Mayfair.

Savile Row is close to the transport links from Green Park (Jubilee, Victoria and Piccadilly lines) and Piccadilly Circus (Piccadilly and Bakerloo lines). Savile Row also benefits from being in close proximity to excellent shops and restaurants.