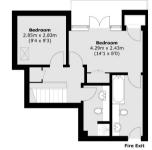

## SAVILE ROW Mayfair W1S

THIS SUPERBLY SITUATED TWO BEDROOM PENTHOUSE APARTMENT OFFERS EXCELLENT SPLIT-LEVEL LIVING AND IS LOCATED ON SAVILE ROW.

Seventh Floor

Total area (approx.): 91.3 sq. m (982.7 sq. ft) Terrace / External Area: 45.3 sq. m (487.6 sq. ft)

## **FEATURES**

- Spacious Double BedroomAdditional Small Double Bedroom / Study
- Day Porter
- Private Roof Terrace
- Lift Access
- Excellent Location

Price: £1,375 Per week

We aim to make our particulars both accurate and reliable. However they are not guaranteed; nor do they form part of an offer or contract. If you require clarification on any points then please contact us, especially if you're traveling some distance to view. Please note that appliances and heating systems have not been tested and therefore no warranties can be given as to their working order. Energy Rating: D