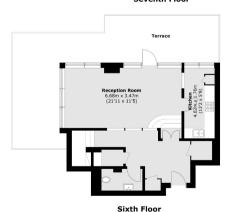

## SAVILE ROW Mayfair W1S

THIS SUPERBLY SITUATED TWO BEDROOM PENTHOUSE APARTMENT OFFERS EXCELLENT SPLIT-LEVEL LIVING AND IS LOCATED ON SAVILE ROW.

Seventh Floor

Total area (approx.): 91.3 sq. m (982.7 sq. ft) Terrace / External Area: 45.3 sq. m (487.6 sq. ft)

A stylish and recently refurbished apartment split over the sixth and seventh floor of a prestigious portered building.

Benefitting from newly refurbished communal areas, a spacious open plan kitchen/reception room with floor-to-ceiling windows and private roof terrace, this property would be ideal for a city based professional looking to be in the heart of Mayfair.