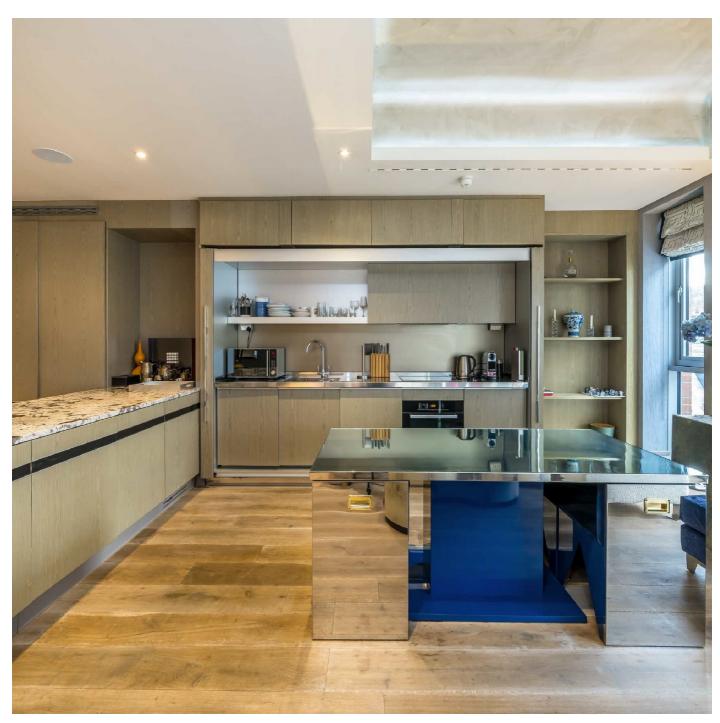

## DERING STREET, W1S £1,400,000

A large (776sqft) studio apartment, within a modern portered building, with a lift and air conditioning, located less than a minutes walk from Bond Street Station.

A very well-proportioned apartment located on the third floor of this incredibly well-located building in Mayfair. The apartment is the same size as most generous one-bedroom apartments and benefits from a clearly segregated bedroom area to the living space and plenty of built in storage. The bathroom has a separate shower cubicle and bath and a double sink. This modern building further benefits from a concierge on the front desk and modern amenities including a lift and air conditioning.