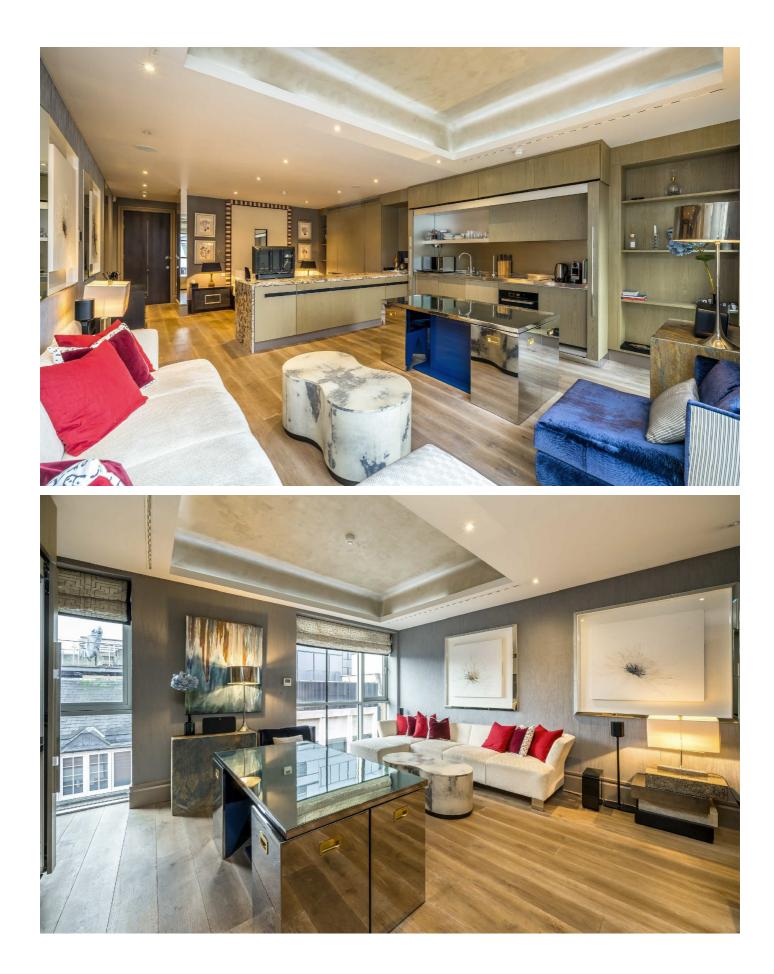

## DERING STREET, W1S £1,400,000

A large (776sqft) studio apartment, within a modern portered building, with a lift and air conditioning, located less than a minutes walk from Bond Street Station.

A very well-proportioned apartment located on the third floor of this incredibly well-located building in Mayfair. The apartment is the same size as most generous one-bedroom apartments and benefits from a clearly segregated bedroom area to the living space and plenty of built in storage. The bathroom has a separate shower cubicle and bath and a double sink. This modern building further benefits from a concierge on the front desk and modern amenities including a lift and air conditioning.