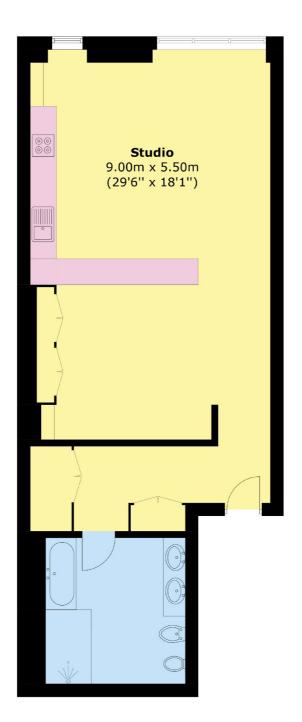

## Dering Street, London, W1S

Area (approx.): 72.1 sq. m (776.0 sq. ft)

102 Mount Street, London, W1K 2TH T: 020 7529 5566 E: sales@wetherell.co.uk We aim to make our particulars both accurate and reliable. However they are not guaranteed; nor do they form part of an offer or contract. If you require clarification on any points then please contact us, especially if you're traveling some distance to view. Please note that appliances and heating systems have not been tested and therefore no warranties can be given as to their working order.