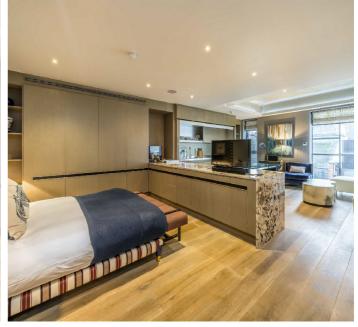

## DERING STREET, W1S £1,400,000

A large (776sqft) studio apartment, within a modern portered building, with a lift and air conditioning, located less than a minutes walk from Bond Street Station.

A very well-proportioned apartment located on the third floor of this incredibly well-located building in Mayfair. The apartment is the same size as most generous one-bedroom apartments and benefits from a clearly segregated bedroom area to the living space and plenty of built in storage. The bathroom has a separate shower cubicle and bath and a double sink. This modern building further benefits from a concierge on the front desk and modern amenities including a lift and air conditioning.