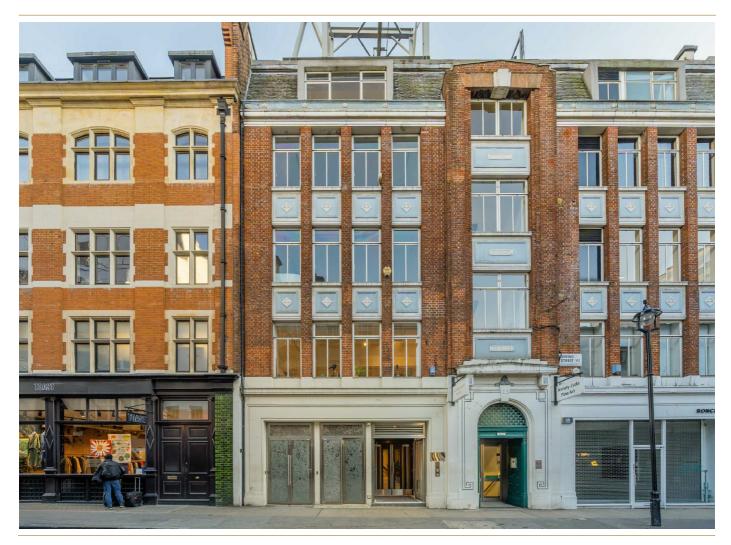

## DERING STREET, W1S £1,400,000

A large (776sqft) studio apartment, within a modern portered building, with a lift and air conditioning, located less than a minutes walk from Bond Street Station.

A very well-proportioned apartment located on the third floor of this incredibly well-located building in Mayfair. The apartment is the same size as most generous one-bedroom apartments and benefits from a clearly segregated bedroom area to the living space and plenty of built in storage. The bathroom has a separate shower cubicle and bath and a double sink. This modern building further benefits from a concierge on the front desk and modern amenities including a lift and air conditioning.

Verge apartments is extremely well located for Bond Street station on the new Elizabeth line with direct trains to Heathrow (c. 30 mins).

FEATURES

Large Studio c. 776 SqFt 
Bond Street Station- 270 ft 
Oxford Circus Station- 0.2 miles 
Heathrow (c. 30 mins) 
Porter 
Lift 
Air Conditioning