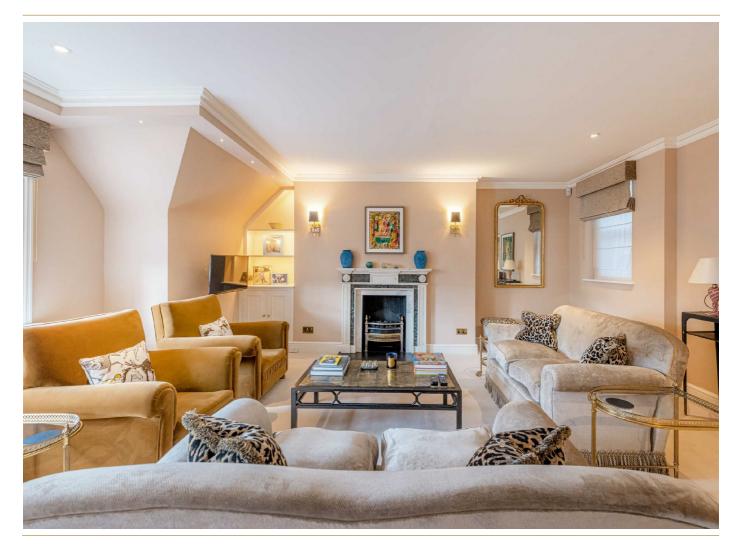

## BALFOUR PLACE, W1K

£2,850,000

An immaculately presented two-bedroom, two-bathroom apartment in the heart of Mayfair village.

Situated on the fifth floor of this attractive red brick building, and measuring 1001 sq, ft, this apartment offers superior living just moments from Mayfair's finest amenities.

There is a 25ft wide, west facing reception room with feature fireplace, omate cornicing and three large windows, and a separate adjacent kitchen with integrated Miele appliances.

Both bedrooms are quietly positioned at the rear of the property with the large principal bedroom enjoying an east facing vista, built in wardrobes and an en suite bathroom. The second bedroom also has built in wardrobes and benefits from a separate shower room accessed from the hallway.