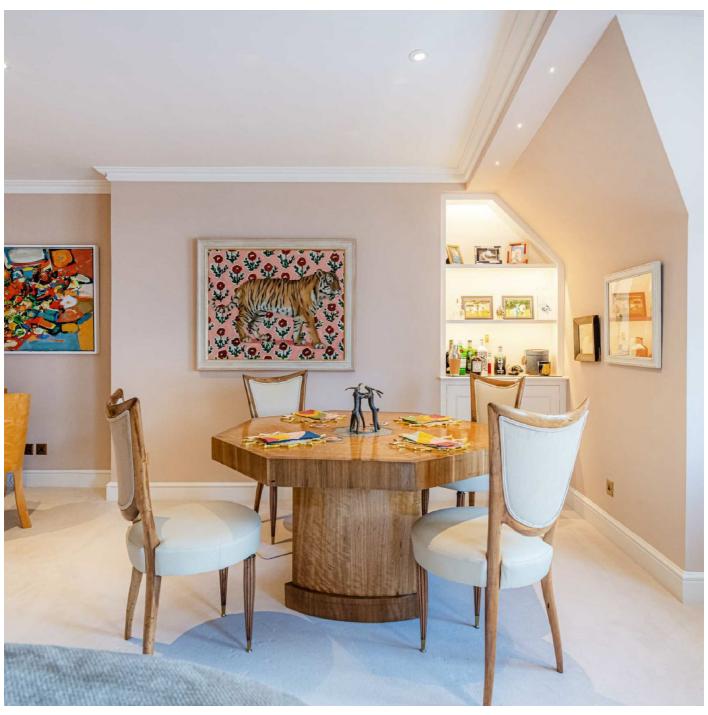

There is a 25ft wide, west facing reception room with feature fireplace, omate cornicing and three large windows, and a separate adjacent kitchen with integrated Miele appliances.

Both bedrooms are quietly positioned at the rear of the property with the large principal bedroom enjoying an east facing vista, built in wardrobes and an en suite bathroom. The second bedroom also has built in wardrobes and benefits from a separate shower room accessed from the hallway.