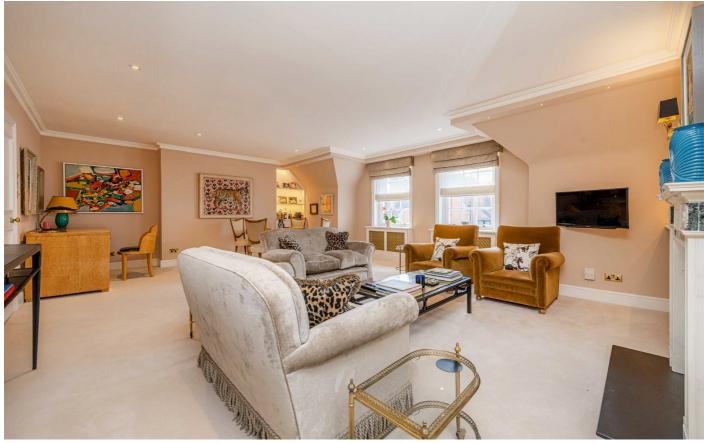

There is a 25ft wide, west facing reception room with feature fireplace, omate cornicing and three large windows, and a separate adjacent kitchen with integrated Miele appliances.

Both bedrooms are quietly positioned at the rear of the property with the large principal bedroom enjoying an east facing vista, built in wardrobes and an en suite bathroom. The second bedroom also has built in wardrobes and benefits from a separate shower room accessed from the hallway.