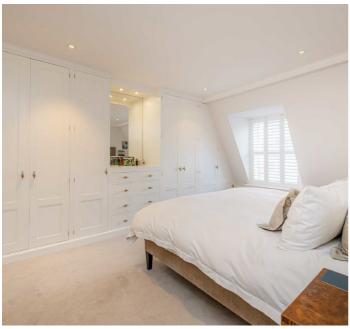

There is a 25ft wide, west facing reception room with feature fireplace, omate cornicing and three large windows, and a separate adjacent kitchen with integrated Miele appliances.

Both bedrooms are quietly positioned at the rear of the property with the large principal bedroom enjoying an east facing vista, built in wardrobes and an en suite bathroom. The second bedroom also has built in wardrobes and benefits from a separate shower room accessed from the hallway.