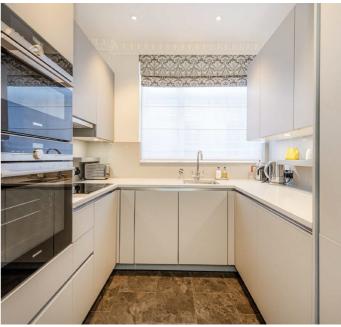

There is a 25ft wide, west facing reception room with feature fireplace, omate cornicing and three large windows, and a separate adjacent kitchen with integrated Miele appliances.

Both bedrooms are quietly positioned at the rear of the property with the large principal bedroom enjoying an east facing vista, built in wardrobes and an en suite bathroom. The second bedroom also has built in wardrobes and benefits from a separate shower room accessed from the hallway.