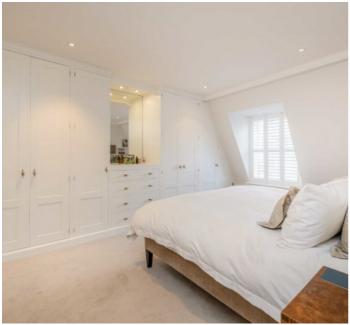

There is a 25ft wide, west facing reception room with feature fireplace, omate cornicing and three large windows, and a separate adjacent kitchen with integrated Miele appliances.

Both bedrooms are quietly positioned at the rear of the property with the large principal bedroom enjoying an east facing vista, built in wardrobes and an en suite bathroom. The second bedroom also has built in wardrobes and benefits from a separate shower room accessed from the hallway.