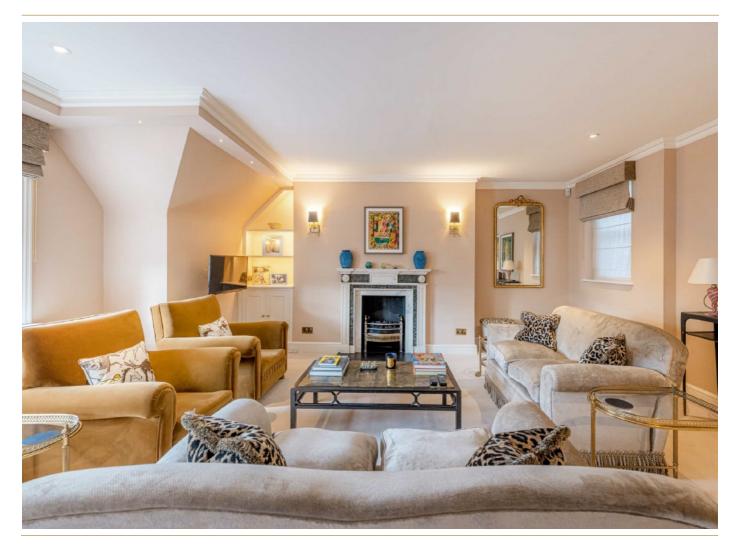

There is a 25ft wide, west facing reception room with feature fireplace, omate cornicing and three large windows, and a separate adjacent kitchen with integrated Miele appliances.

Both bedrooms are quietly positioned at the rear of the property with the large principal bedroom enjoying an east facing vista, built in wardrobes and an en suite bathroom. The second bedroom also has built in wardrobes and benefits from a separate shower room accessed from the hallway.