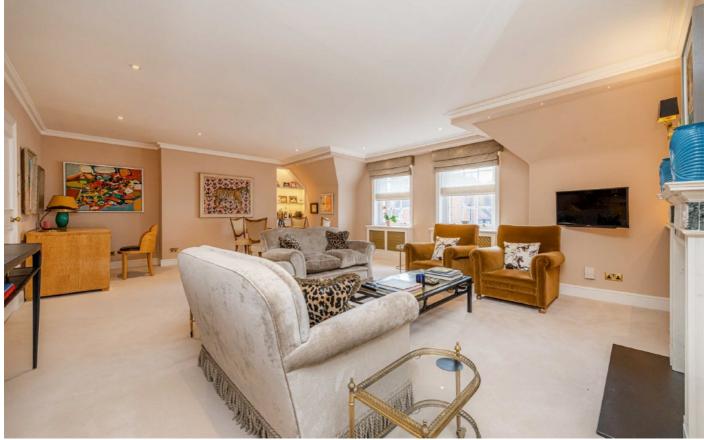

There is a 25ft wide, west facing reception room with feature fireplace, omate cornicing and three large windows, and a separate adjacent kitchen with integrated Miele appliances.

Both bedrooms are quietly positioned at the rear of the property with the large principal bedroom enjoying an east facing vista, built in wardrobes and an en suite bathroom. The second bedroom also has built in wardrobes and benefits from a separate shower room accessed from the hallway.