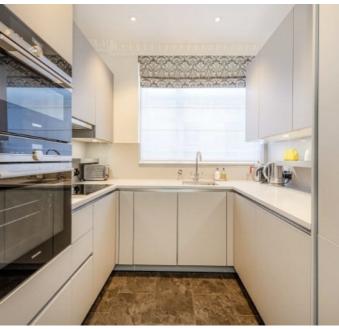

There is a 25ft wide, west facing reception room with feature fireplace, omate cornicing and three large windows, and a separate adjacent kitchen with integrated Miele appliances.

Both bedrooms are quietly positioned at the rear of the property with the large principal bedroom enjoying an east facing vista, built in wardrobes and an en suite bathroom. The second bedroom also has built in wardrobes and benefits from a separate shower room accessed from the hallway.