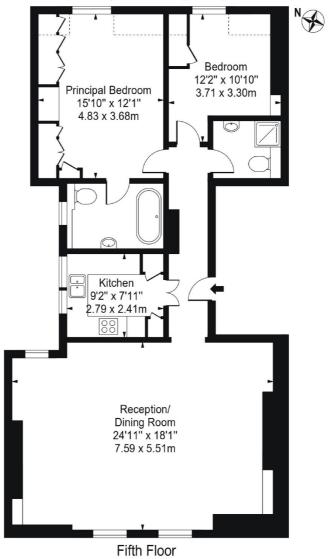

## **Balfour Place**

Approx. Total Internal Area 1001 Sq Ft - 93.00 Sq M

(Including Restricted Height Area)

Approx. Gross Internal Area 973 Sq Ft - 90.39 Sq M (Excluding Restricted Height Area)

For Illustration Purposes Only - Not To Scale

This floor plan should be used as a general outline for guidance only and does not constitute in whole or in part an offer or contract.

Any intending purchaser or lessee should satisfy themselves by inspection, searches, enquiries and full survey as to the correctness of each statement. Any areas, measurements or distances quoted are approximate and should not be used to value a property or be the basis of any sale or let.