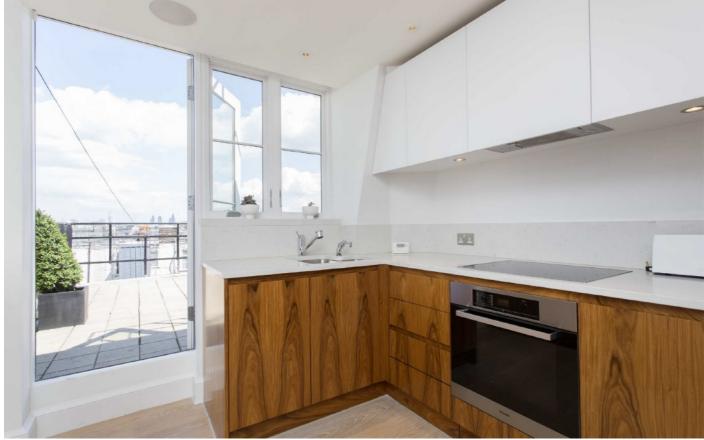

There is an impressive 20 ft reception/dining room with views of Hyde Park. The principal bedroom has built-in storage, separate dressing room and large en suite bathroom with walk in shower. The second bedroom has built in wardrobes and there is a separate bathroom. There is a modern kitchen and access to an un-demised, south facing roof terrace offering fantastic views over the Mayfair skyline.