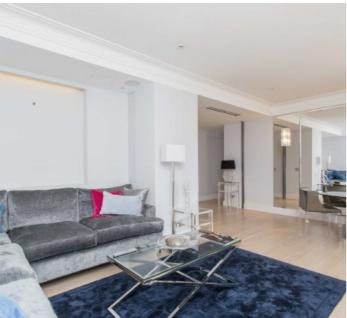

There is an impressive 20 ft reception/dining room with views of Hyde Park. The principal bedroom has built-in storage, separate dressing room and large en suite bathroom with walk in shower. The second bedroom has built in wardrobes and there is a separate bathroom. There is a modern kitchen and access to an un-demised, south facing roof terrace offering fantastic views over the Mayfair skyline.