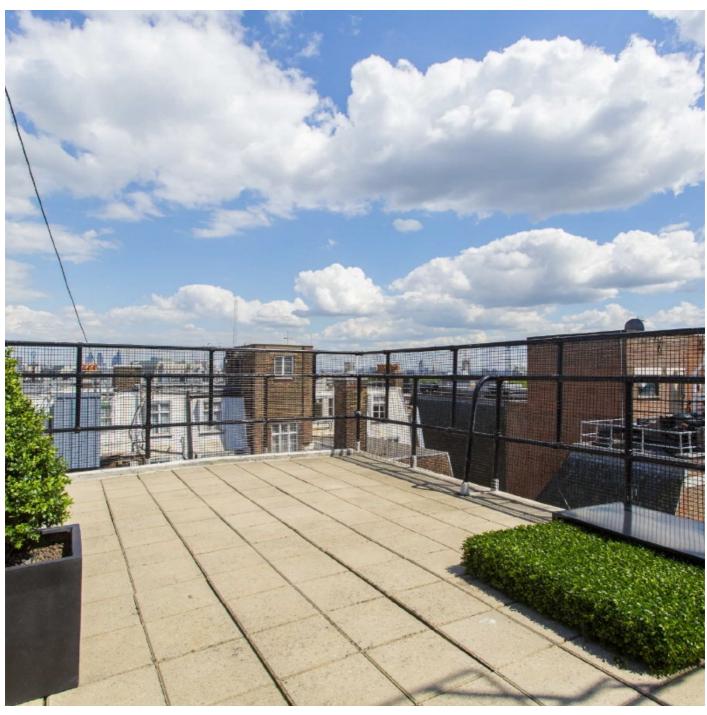

There is an impressive 20 ft reception/dining room with views of Hyde Park. The principal bedroom has built-in storage, separate dressing room and large en suite bathroom with walk in shower. The second bedroom has built in wardrobes and there is a separate bathroom. There is a modern kitchen and access to an un-demised, south facing roof terrace offering fantastic views over the Mayfair skyline.

## SOUTH AUDLEY STREET, LONDON, W1K

Area (approx.): 103.0 sq. m (1,109 sq. ft) Roof Terrace: 21.84 sq. m (235 sq. ft)