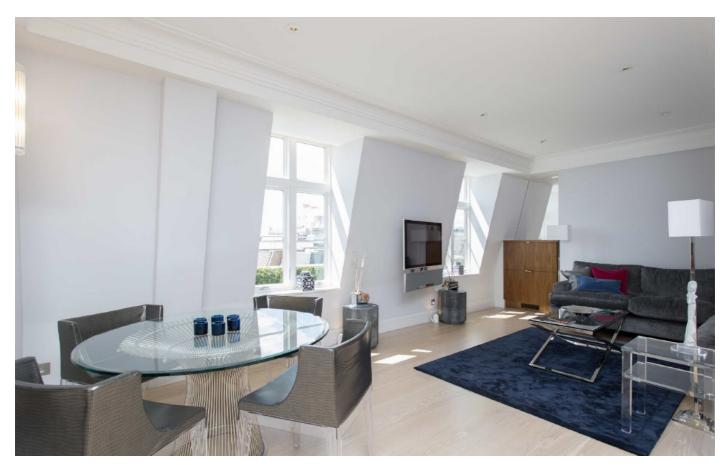

There is an impressive 20 ft reception/dining room with views of Hyde Park. The principal bedroom has built-in storage, separate dressing room and large en suite bathroom with walk in shower. The second bedroom has built in wardrobes and there is a separate bathroom. There is a modern kitchen and access to an un-demised, south facing roof terrace offering fantastic views over the Mayfair skyline.