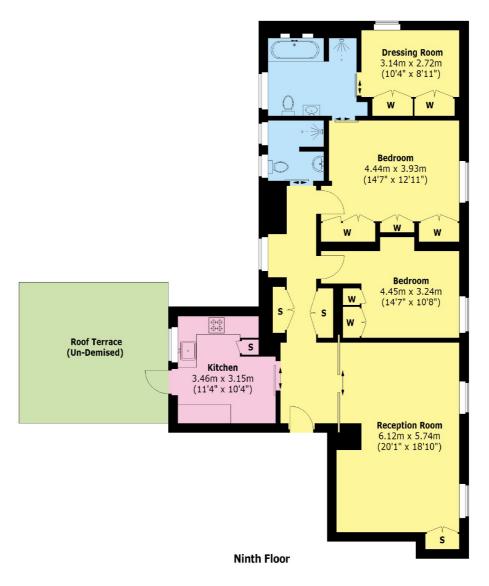

## SOUTH AUDLEY STREET, LONDON, W1K

Area (approx.): 103.0 sq. m (1,109 sq. ft) Roof Terrace: 21.84 sq. m (235 sq. ft)