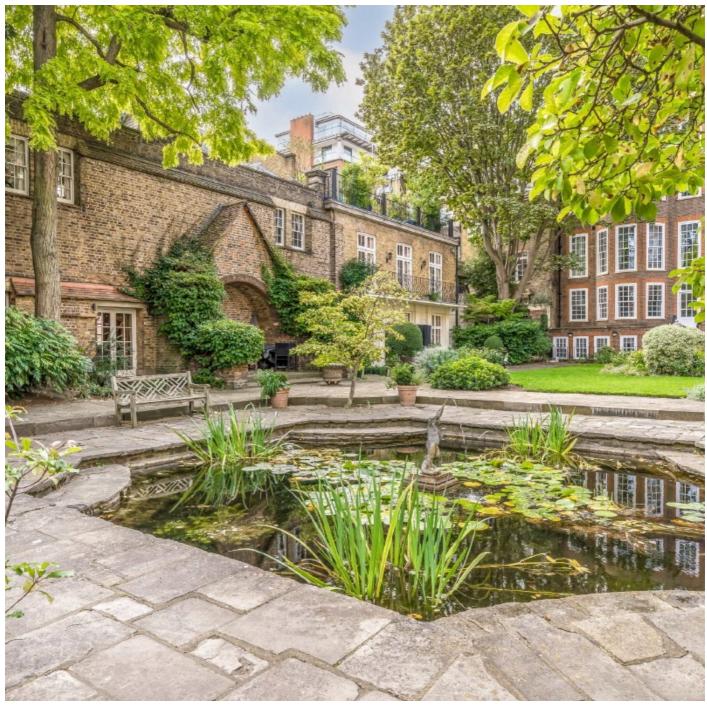

## GREEN STREET, W1K

£6,300,000

A three bedroom, three bathroom lateral apartment with direct, south facing, views overlooking Green Street's Secret Garden's.

Located on the third floor, with a lift, the apartment measures c. 2,215sqft and features a spacious reception room, large entrance hall and a separate kitchen. All bedrooms have ensuite bathrooms with built in wardrobes and a walk through dressing room in the principle bedroom. This well regarded red brick period building is located on Green Street (0.2 miles to Marble Arch tube station) and benefits from access into the private and highly exclusive communal gardens.