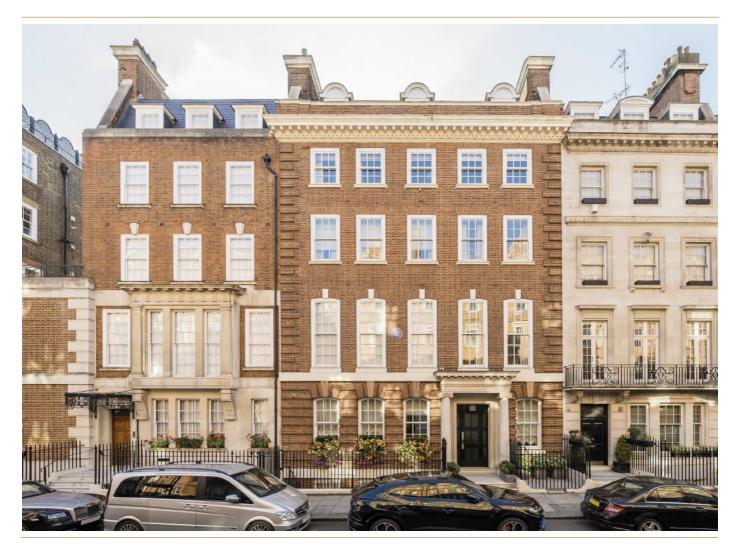

## GREEN STREET, W1K

£6,300,000

A three bedroom, three bathroom lateral apartment with direct, south facing, views overlooking Green Street's Secret Garden's.

Located on the third floor, with a lift, the apartment measures c. 2,215sqft and features a spacious reception room, large entrance hall and a separate kitchen. All bedrooms have ensuite bathrooms with built in wardrobes and a walk through dressing room in the principle bedroom. This well regarded red brick period building is located on Green Street (0.2 miles to Marble Arch tube station) and benefits from access into the private and highly exclusive communal gardens.