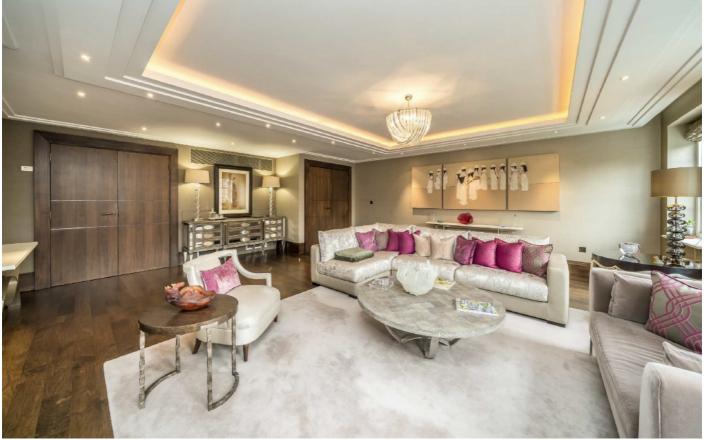

## GREEN STREET, W1K

£6,300,000

A three bedroom, three bathroom lateral apartment with direct, south facing, views overlooking Green Street's Secret Garden's.

Located on the third floor, with a lift, the apartment measures c. 2,215sqft and features a spacious reception room, large entrance hall and a separate kitchen. All bedrooms have ensuite bathrooms with built in wardrobes and a walk through dressing room in the principle bedroom. This well regarded red brick period building is located on Green Street (0.2 miles to Marble Arch tube station) and benefits from access into the private and highly exclusive communal gardens.