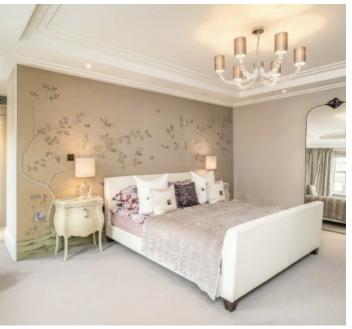

## GREEN STREET, W1K

£6,300,000

A three bedroom, three bathroom lateral apartment with direct, south facing, views overlooking Green Street's Secret Garden's.

Located on the third floor, with a lift, the apartment measures c. 2,215sqft and features a spacious reception room, large entrance hall and a separate kitchen. All bedrooms have ensuite bathrooms with built in wardrobes and a walk through dressing room in the principle bedroom. This well regarded red brick period building is located on Green Street (0.2 miles to Marble Arch tube station) and benefits from access into the private and highly exclusive communal gardens.