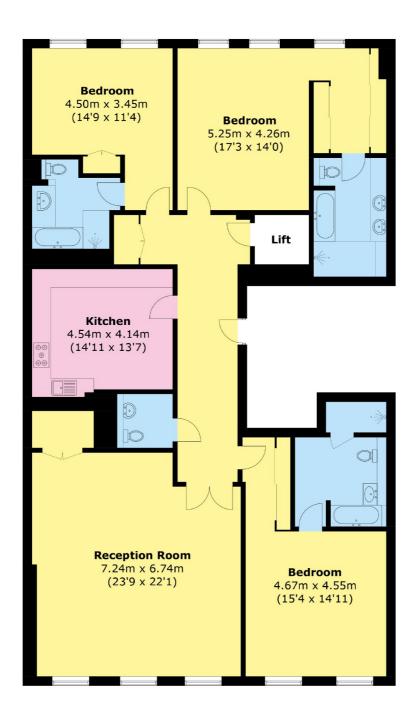

## Green Street, London, W1K

Total area (approx.): 205.8 sq. m (2,215.2 sq. ft)