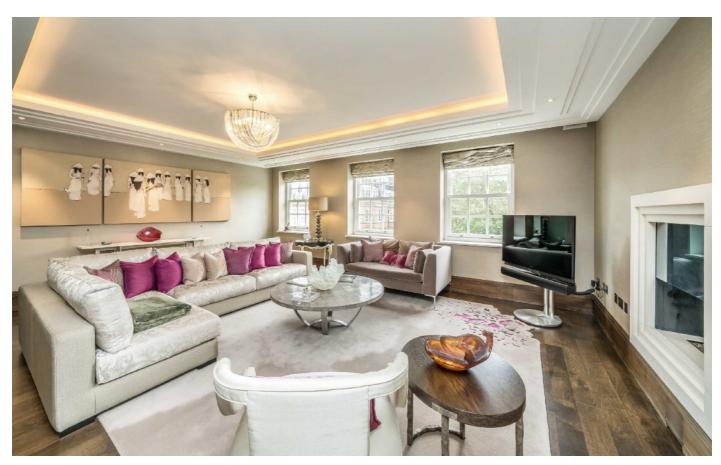

## GREEN STREET, W1K

£6,300,000

A three bedroom, three bathroom lateral apartment with direct, south facing, views overlooking Green Street's Secret Garden's.

Located on the third floor, with a lift, the apartment measures c. 2,215sqft and features a spacious reception room, large entrance hall and a separate kitchen. All bedrooms have ensuite bathrooms with built in wardrobes and a walk through dressing room in the principle bedroom. This well regarded red brick period building is located on Green Street (0.2 miles to Marble Arch tube station) and benefits from access into the private and highly exclusive communal gardens.