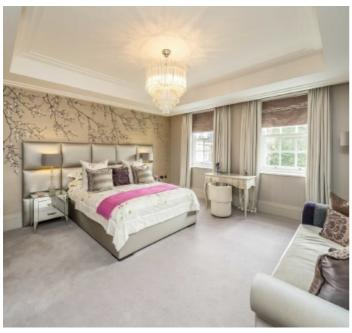

## GREEN STREET, W1K

£6,300,000

A three bedroom, three bathroom lateral apartment with direct, south facing, views overlooking Green Street's Secret Garden's.

Located on the third floor, with a lift, the apartment measures c. 2,215sqft and features a spacious reception room, large entrance hall and a separate kitchen. All bedrooms have ensuite bathrooms with built in wardrobes and a walk through dressing room in the principle bedroom. This well regarded red brick period building is located on Green Street (0.2 miles to Marble Arch tube station) and benefits from access into the private and highly exclusive communal gardens.