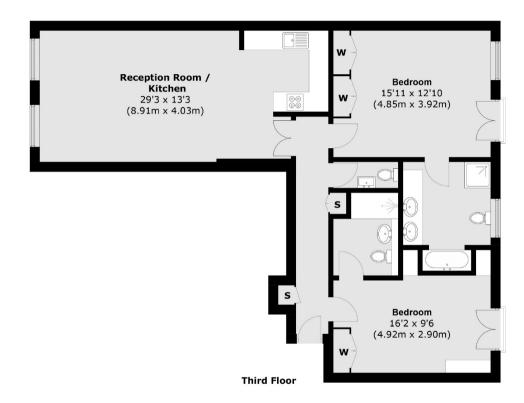

## **FEATURES**

- Two Double Bedrooms
- Two Bathrooms
- Wooden Flooring
- Recently Renovated
- Third Floor (Lift Access)
- Secure Entry Systems

Price: £1.395 Per week

We aim to make our particulars both accurate and reliable. However they are not guaranteed; nor do they form part of an offer or contract. If you require clarification on any points then please contact us, especially if you're traveling some distance to view. Please note that appliances and heating systems have not been tested and therefore no warranties can be given as to their working order. Energy Rating: C