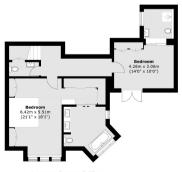

102 Mount Street · London · W1K 2TH

T: 020 7529 5588 E: rentals@wetherell.co.uk

wetherell.co.uk

6.80m x 4.82m (22'4" x 15'10")

Ground Floor

Lower Ground Floor

Area (approx.): 123.7 sq. m (1,331.5 sq. ft)