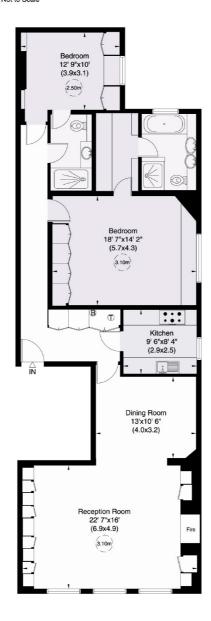

#### South Audley Street, W1K

Gross internal area (approx.) 129 Sq m (1393 Sq ft) For identification only, Not to Scale

First Floor

Not to scale, for guidance only and must not be relied upon as a statement of fact. All measurements and areas are approximate only (and have been prepared in accordance with the current edition of the RICS Code of Measuring Practice).