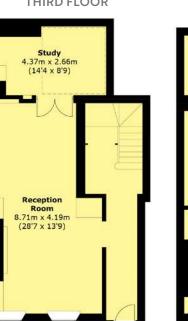

## ACCOMMODATION AND AMENITIES

L-Shaped Drawing Room = Reception Room
2 Studies = Fitted Kitchen / Dining Room
Principal Bedroom with Dressing Room and Bathroom
3 Further Bedrooms with Bathroom and Shower Room
Guest Cloakroom = Additional Shower Room
Utility Room = Plant Room

Green Park underground station gives easy access to Canary Wharf and Heathrow.

SECOND FLOOR

TOTAL AREA (APPROX.): 295.1 SQ. M (3,176.2 SQ. FT)

Bedroom 3.42m x 3.36m

(11'3 x 11'0)

FOURTH FLOOR

THIRD FLOOR

LOWER GROUND FLOOR