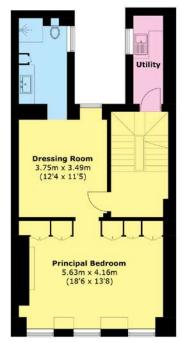

Green Park underground station gives easy access to Canary Wharf and Heathrow.

SECOND FLOOR

TOTAL AREA (APPROX.): 295.1 SQ. M (3,176.2 SQ. FT)

Bedroom 3.42m x 3.36m

(11'3 x 11'0)

FOURTH FLOOR

THIRD FLOOR

LOWER GROUND FLOOR