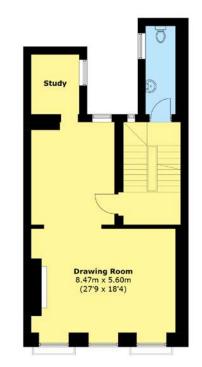

## ACCOMMODATION AND AMENITIES

L-Shaped Drawing Room = Reception Room
2 Studies = Fitted Kitchen / Dining Room
Principal Bedroom with Dressing Room and Bathroom
3 Further Bedrooms with Bathroom and Shower Room
Guest Cloakroom = Additional Shower Room
Utility Room = Plant Room

Green Park underground station gives easy access to Canary Wharf and Heathrow.

SECOND FLOOR

TOTAL AREA (APPROX.): 295.1 SQ. M (3,176.2 SQ. FT)

Bedroom 3.42m x 3.36m

(11'3 x 11'0)

FOURTH FLOOR

THIRD FLOOR

LOWER GROUND FLOOR