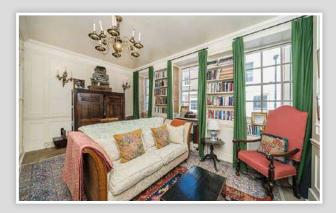

No.44 St James's Place is a Grade II listed 4 bedroom townhouse originally built c1685 with early C19th additions and with the original staircase in a large part still intact. No.44 is located on the southern side, a few doors down from St James's Street, with the benefit of a pedestrian pathway leading directly into Green Park.

## ACCOMMODATION AND AMENITIES

L-Shaped Drawing Room = Reception Room
2 Studies = Fitted Kitchen / Dining Room
Principal Bedroom with Dressing Room and Bathroom
3 Further Bedrooms with Bathroom and Shower Room
Guest Cloakroom = Additional Shower Room
Utility Room = Plant Room