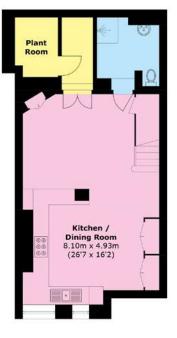

## ACCOMMODATION AND AMENITIES

L-Shaped Drawing Room = Reception Room
2 Studies = Fitted Kitchen / Dining Room
Principal Bedroom with Dressing Room and Bathroom
3 Further Bedrooms with Bathroom and Shower Room
Guest Cloakroom = Additional Shower Room
Utility Room = Plant Room

Green Park underground station gives easy access to Canary Wharf and Heathrow.

SECOND FLOOR

TOTAL AREA (APPROX.): 295.1 SQ. M (3,176.2 SQ. FT)

Bedroom 3.42m x 3.36m

(11'3 x 11'0)

FOURTH FLOOR

THIRD FLOOR

LOWER GROUND FLOOR