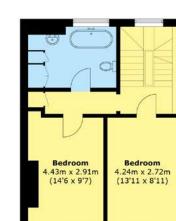

## ACCOMMODATION AND AMENITIES

L-Shaped Drawing Room = Reception Room
2 Studies = Fitted Kitchen / Dining Room
Principal Bedroom with Dressing Room and Bathroom
3 Further Bedrooms with Bathroom and Shower Room
Guest Cloakroom = Additional Shower Room
Utility Room = Plant Room

Green Park underground station gives easy access to Canary Wharf and Heathrow.

SECOND FLOOR

TOTAL AREA (APPROX.): 295.1 SQ. M (3,176.2 SQ. FT)

Bedroom 3.42m x 3.36m

(11'3 x 11'0)

FOURTH FLOOR

THIRD FLOOR

LOWER GROUND FLOOR