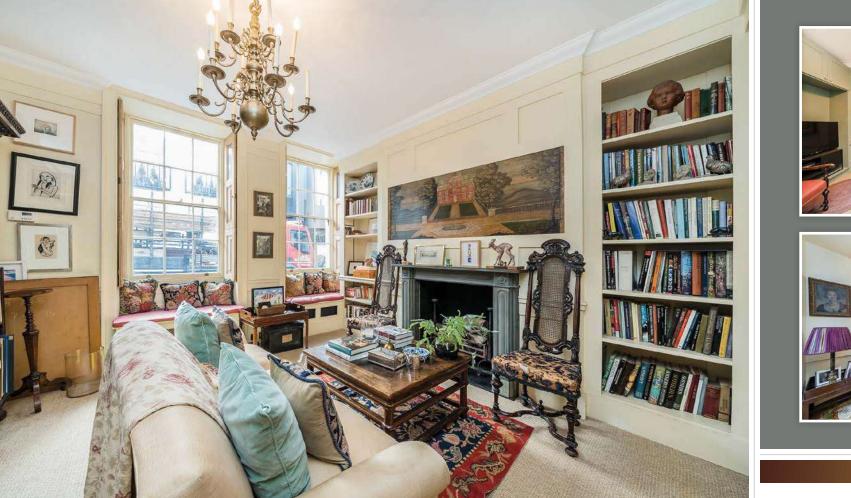

No.44 St James's Place is a Grade II listed 4 bedroom townhouse originally built c1685 with early C19th additions and with the original staircase in a large part still intact. No.44 is located on the southern side, a few doors down from St James's Street, with the benefit of a pedestrian pathway leading directly into Green Park.

## ACCOMMODATION AND AMENITIES

L-Shaped Drawing Room = Reception Room
2 Studies = Fitted Kitchen / Dining Room
Principal Bedroom with Dressing Room and Bathroom
3 Further Bedrooms with Bathroom and Shower Room
Guest Cloakroom = Additional Shower Room
Utility Room = Plant Room