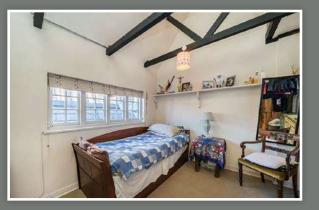

## ACCOMMODATION AND AMENITIES

L-Shaped Drawing Room = Reception Room
2 Studies = Fitted Kitchen / Dining Room
Principal Bedroom with Dressing Room and Bathroom
3 Further Bedrooms with Bathroom and Shower Room
Guest Cloakroom = Additional Shower Room
Utility Room = Plant Room