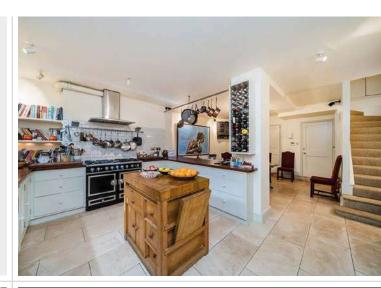

## ACCOMMODATION AND AMENITIES

L-Shaped Drawing Room = Reception Room
2 Studies = Fitted Kitchen / Dining Room
Principal Bedroom with Dressing Room and Bathroom
3 Further Bedrooms with Bathroom and Shower Room
Guest Cloakroom = Additional Shower Room
Utility Room = Plant Room