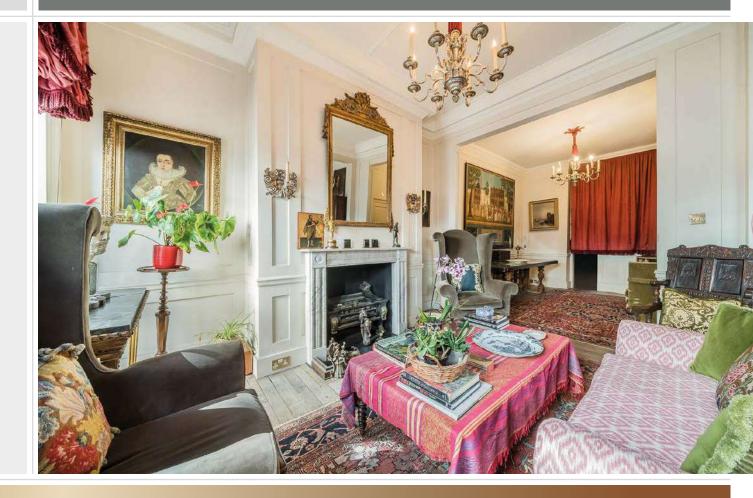

## ACCOMMODATION AND AMENITIES

L-Shaped Drawing Room = Reception Room
2 Studies = Fitted Kitchen / Dining Room
Principal Bedroom with Dressing Room and Bathroom
3 Further Bedrooms with Bathroom and Shower Room
Guest Cloakroom = Additional Shower Room
Utility Room = Plant Room