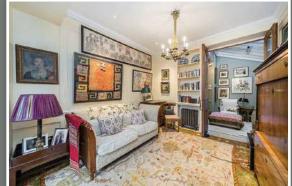

No.44 St James's Place is a Grade II listed 4 bedroom townhouse originally built c1685 with early C19th additions and with the original staircase in a large part still intact. No.44 is located on the southern side, a few doors down from St James's Street, with the benefit of a pedestrian pathway leading directly into Green Park.

## ACCOMMODATION AND AMENITIES

L-Shaped Drawing Room = Reception Room
2 Studies = Fitted Kitchen / Dining Room
Principal Bedroom with Dressing Room and Bathroom
3 Further Bedrooms with Bathroom and Shower Room
Guest Cloakroom = Additional Shower Room
Utility Room = Plant Room