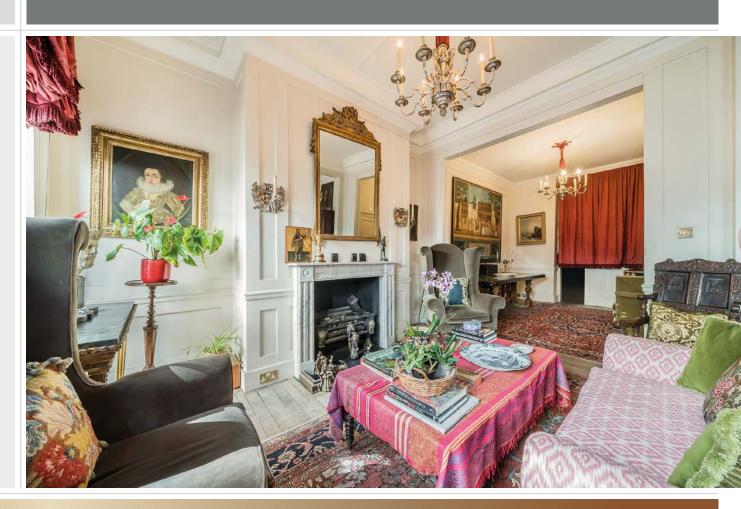

## ACCOMMODATION AND AMENITIES

- L-Shaped Drawing Room Reception Room
- 2 Studies Fitted Kitchen / Dining Room
- Principal Bedroom with Dressing Room and Bathroom
- 3 Further Bedrooms with Bathroom and Shower Room
  - Guest Cloakroom Additional Shower Room
    - Utility Room Plant Room