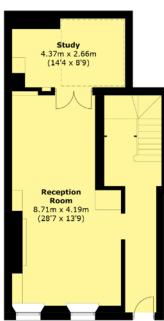

## ACCOMMODATION AND AMENITIES

- L-Shaped Drawing Room Reception Room
- 2 Studies Fitted Kitchen / Dining Room
- Principal Bedroom with Dressing Room and Bathroom
- 3 Further Bedrooms with Bathroom and Shower Room
  - Guest Cloakroom Additional Shower Room
    - Utility Room Plant Room

#### TOTAL AREA (APPROX.): 295.1 SQ. M (3,176.2 SQ. FT)

**FOURTH FLOOR** 

LOWER GROUND FLOOR

THIRD FLOOR

**GROUND FLOOR** 

FIRST FLOOR