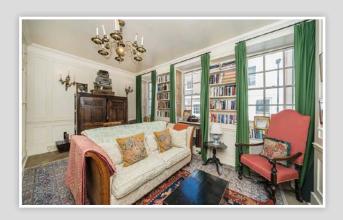

## ACCOMMODATION AND AMENITIES

- L-Shaped Drawing Room Reception Room
- 2 Studies Fitted Kitchen / Dining Room
- Principal Bedroom with Dressing Room and Bathroom
- 3 Further Bedrooms with Bathroom and Shower Room
  - Guest Cloakroom Additional Shower Room
    - Utility Room Plant Room