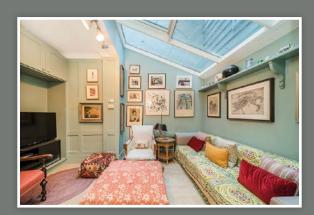

## ACCOMMODATION AND AMENITIES

- L-Shaped Drawing Room Reception Room
- 2 Studies Fitted Kitchen / Dining Room
- Principal Bedroom with Dressing Room and Bathroom
- 3 Further Bedrooms with Bathroom and Shower Room
  - Guest Cloakroom Additional Shower Room
    - Utility Room Plant Room