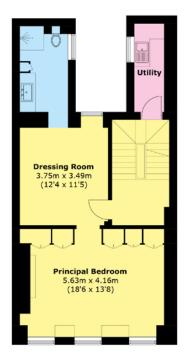

#### TOTAL AREA (APPROX.): 295.1 SQ. M (3,176.2 SQ. FT)

**FOURTH FLOOR** 

LOWER GROUND FLOOR

THIRD FLOOR

**GROUND FLOOR** 

FIRST FLOOR