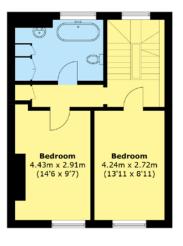

#### TOTAL AREA (APPROX.): 295.1 SQ. M (3,176.2 SQ. FT)

**FOURTH FLOOR** 

LOWER GROUND FLOOR

THIRD FLOOR

**GROUND FLOOR** 

FIRST FLOOR