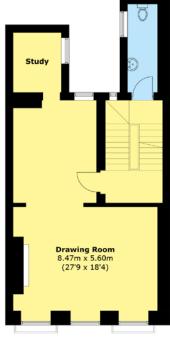

## ACCOMMODATION AND AMENITIES

- L-Shaped Drawing Room Reception Room
- 2 Studies Fitted Kitchen / Dining Room
- Principal Bedroom with Dressing Room and Bathroom
- 3 Further Bedrooms with Bathroom and Shower Room
  - Guest Cloakroom Additional Shower Room
    - Utility Room Plant Room

#### TOTAL AREA (APPROX.): 295.1 SQ. M (3,176.2 SQ. FT)

**FOURTH FLOOR** 

LOWER GROUND FLOOR

THIRD FLOOR

**GROUND FLOOR** 

FIRST FLOOR