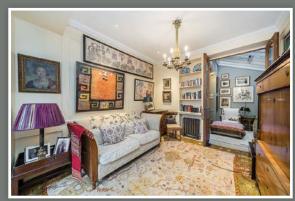

## ACCOMMODATION AND AMENITIES

- L-Shaped Drawing Room Reception Room
- 2 Studies Fitted Kitchen / Dining Room
- Principal Bedroom with Dressing Room and Bathroom
- 3 Further Bedrooms with Bathroom and Shower Room
  - Guest Cloakroom Additional Shower Room
    - Utility Room Plant Room