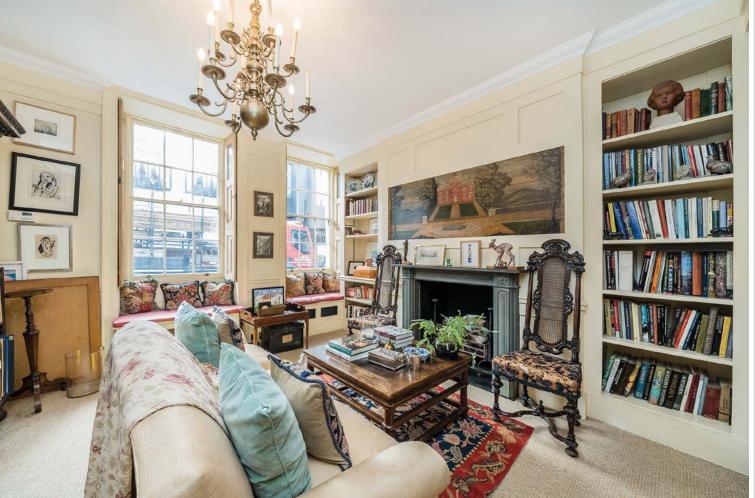

## ACCOMMODATION AND AMENITIES

- L-Shaped Drawing Room Reception Room
- 2 Studies Fitted Kitchen / Dining Room
- Principal Bedroom with Dressing Room and Bathroom
- 3 Further Bedrooms with Bathroom and Shower Room
  - Guest Cloakroom Additional Shower Room
    - Utility Room Plant Room