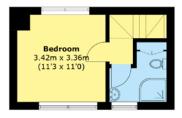

## ACCOMMODATION AND AMENITIES

- L-Shaped Drawing Room Reception Room
- 2 Studies Fitted Kitchen / Dining Room
- Principal Bedroom with Dressing Room and Bathroom
- 3 Further Bedrooms with Bathroom and Shower Room
  - Guest Cloakroom Additional Shower Room
    - Utility Room Plant Room

#### TOTAL AREA (APPROX.): 295.1 SQ. M (3,176.2 SQ. FT)

**FOURTH FLOOR** 

LOWER GROUND FLOOR

THIRD FLOOR

**GROUND FLOOR** 

FIRST FLOOR