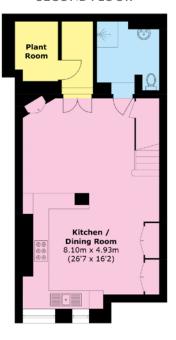

## ACCOMMODATION AND AMENITIES

- L-Shaped Drawing Room Reception Room
- 2 Studies Fitted Kitchen / Dining Room
- Principal Bedroom with Dressing Room and Bathroom
- 3 Further Bedrooms with Bathroom and Shower Room
  - Guest Cloakroom Additional Shower Room
    - Utility Room Plant Room

#### TOTAL AREA (APPROX.): 295.1 SQ. M (3,176.2 SQ. FT)

**FOURTH FLOOR** 

LOWER GROUND FLOOR

THIRD FLOOR

**GROUND FLOOR** 

FIRST FLOOR