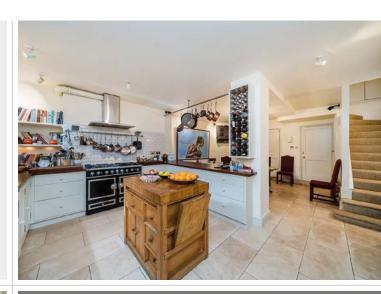

## ACCOMMODATION AND AMENITIES

- L-Shaped Drawing Room Reception Room
- 2 Studies Fitted Kitchen / Dining Room
- Principal Bedroom with Dressing Room and Bathroom
- 3 Further Bedrooms with Bathroom and Shower Room
  - Guest Cloakroom Additional Shower Room
    - Utility Room Plant Room