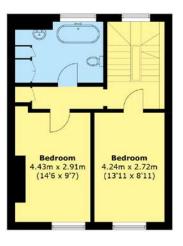

#### TOTAL AREA (APPROX.): 295.1 SQ. M (3,176.2 SQ. FT)

**FOURTH FLOOR** 

THIRD FLOOR

LOWER GROUND FLOOR GROUND FLOOR

FIRST FLOOR