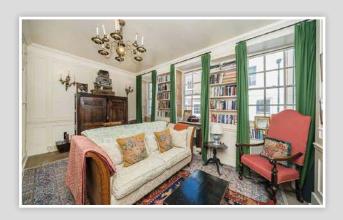

## ACCOMMODATION AND AMENITIES

- L-Shaped Drawing Room Reception Room
- 2 Studies Fitted Kitchen / Dining Room
- Principal Bedroom with Dressing Room and Bathroom
- 3 Further Bedrooms with Bathroom and Shower Room
  - Guest Cloakroom Additional Shower Room
    - Utility Room Plant Room