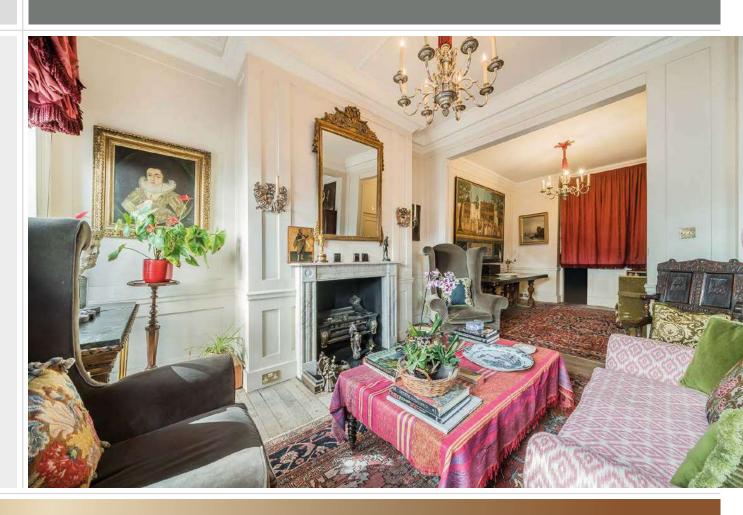

## ACCOMMODATION AND AMENITIES

- L-Shaped Drawing Room Reception Room
- 2 Studies Fitted Kitchen / Dining Room
- Principal Bedroom with Dressing Room and Bathroom
- 3 Further Bedrooms with Bathroom and Shower Room
  - Guest Cloakroom Additional Shower Room
    - Utility Room Plant Room