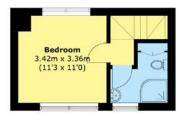

#### TOTAL AREA (APPROX.): 295.1 SQ. M (3,176.2 SQ. FT)

**FOURTH FLOOR** 

THIRD FLOOR

LOWER GROUND FLOOR GROUND FLOOR

FIRST FLOOR