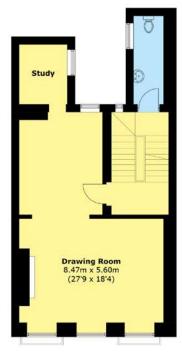

## ACCOMMODATION AND AMENITIES

- L-Shaped Drawing Room Reception Room
- 2 Studies Fitted Kitchen / Dining Room
- Principal Bedroom with Dressing Room and Bathroom
- 3 Further Bedrooms with Bathroom and Shower Room
  - Guest Cloakroom Additional Shower Room
    - Utility Room Plant Room

#### TOTAL AREA (APPROX.): 295.1 SQ. M (3,176.2 SQ. FT)

**FOURTH FLOOR** 

THIRD FLOOR

LOWER GROUND FLOOR GROUND FLOOR

FIRST FLOOR