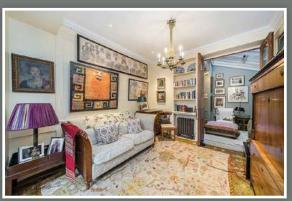

## ACCOMMODATION AND AMENITIES

- L-Shaped Drawing Room Reception Room
- 2 Studies Fitted Kitchen / Dining Room
- Principal Bedroom with Dressing Room and Bathroom
- 3 Further Bedrooms with Bathroom and Shower Room
  - Guest Cloakroom Additional Shower Room
    - Utility Room Plant Room