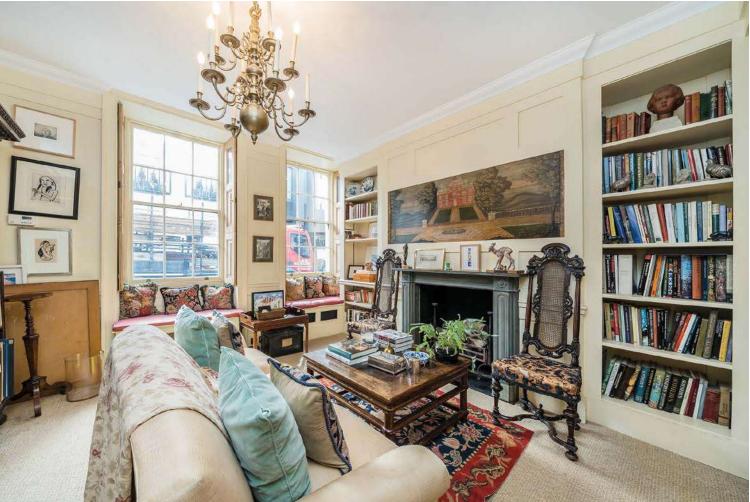

## ACCOMMODATION AND AMENITIES

- L-Shaped Drawing Room Reception Room
- 2 Studies Fitted Kitchen / Dining Room
- Principal Bedroom with Dressing Room and Bathroom
- 3 Further Bedrooms with Bathroom and Shower Room
  - Guest Cloakroom Additional Shower Room
    - Utility Room Plant Room