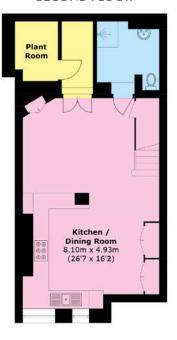

#### TOTAL AREA (APPROX.): 295.1 SQ. M (3,176.2 SQ. FT)

**FOURTH FLOOR** 

THIRD FLOOR

LOWER GROUND FLOOR GROUND FLOOR

FIRST FLOOR