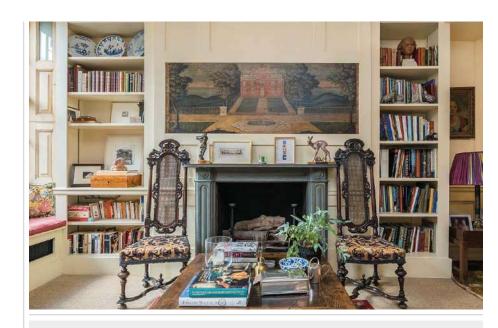

## ACCOMMODATION AND AMENITIES

- L-Shaped Drawing Room Reception Room
- 2 Studies Fitted Kitchen / Dining Room
- Principal Bedroom with Dressing Room and Bathroom
- 3 Further Bedrooms with Bathroom and Shower Room
  - Guest Cloakroom Additional Shower Room
    - Utility Room Plant Room