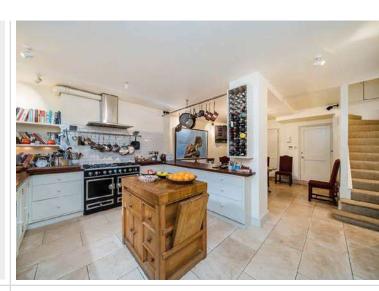

## ACCOMMODATION AND AMENITIES

- L-Shaped Drawing Room Reception Room
- 2 Studies Fitted Kitchen / Dining Room
- Principal Bedroom with Dressing Room and Bathroom
- 3 Further Bedrooms with Bathroom and Shower Room
  - Guest Cloakroom Additional Shower Room
    - Utility Room Plant Room