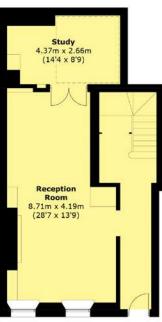

#### TOTAL AREA (APPROX.): 295.1 SQ. M (3,176.2 SQ. FT)

**FOURTH FLOOR** 

THIRD FLOOR

LOWER GROUND FLOOR GROUND FLOOR

FIRST FLOOR