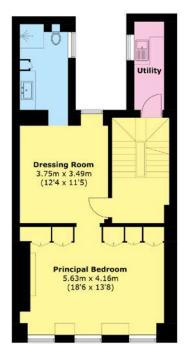

#### TOTAL AREA (APPROX.): 295.1 SQ. M (3,176.2 SQ. FT)

**FOURTH FLOOR** 

THIRD FLOOR

LOWER GROUND FLOOR GROUND FLOOR

FIRST FLOOR