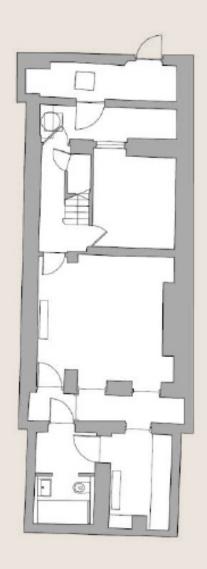

## DERBY STREET

Mayfair W1

CURRENT GROSS INTERNAL AREA OF 2,239 SQ.FT. / 208 SQ.M.

Planning Permission for extensions on Basement, Ground, 1st & 2nd floors plus the addition of a 4th floor Reception Room onto Terrace.

LOWER GROUND FLOOR

UPPER GROUND FLOOR

FIRST FLOOR

SECOND FLOOR

THIRD FLOOR

FOURTH FLOOR