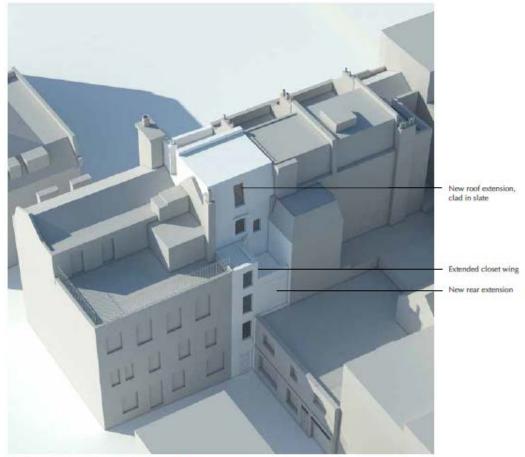

Dressing Room / Bathroom

SECOND FLOOR

Extending into rear to create Bathroom

THIRD FLOOR

Continuation of staircase to 4th floor

FOURTH FLOOR
Creation of "Den" onto Private Terrace

The proposed extensions shown in relation to neighbours

Physical model showing new additions in brown card

TENURE: FREEHOLD PRICE: £5,250,000

VIEWING STRICTLY BY PRIOR APPOINTMENT

Sole Agent

102 Mount Street, London W1K 2TH Tel: 020 7529 5566 wetherell.co.uk

Wetherell have no authority to make or give any representations or warranties in relation to the property. These particulars do not form part of any offer or contract and must not be relied upon as statements or representations of fact. Any areas, measurements or distances are approximate. The text, photographs and plans are for guidance only and are not necessar ily comprehensive. It should not be assumed that the property has all the necessary planning, building regulation or other consents and Wetherell have not tested any services, equipment or facilities. Purchasers must satisfy themselves by inspection or otherwise. November 2023.