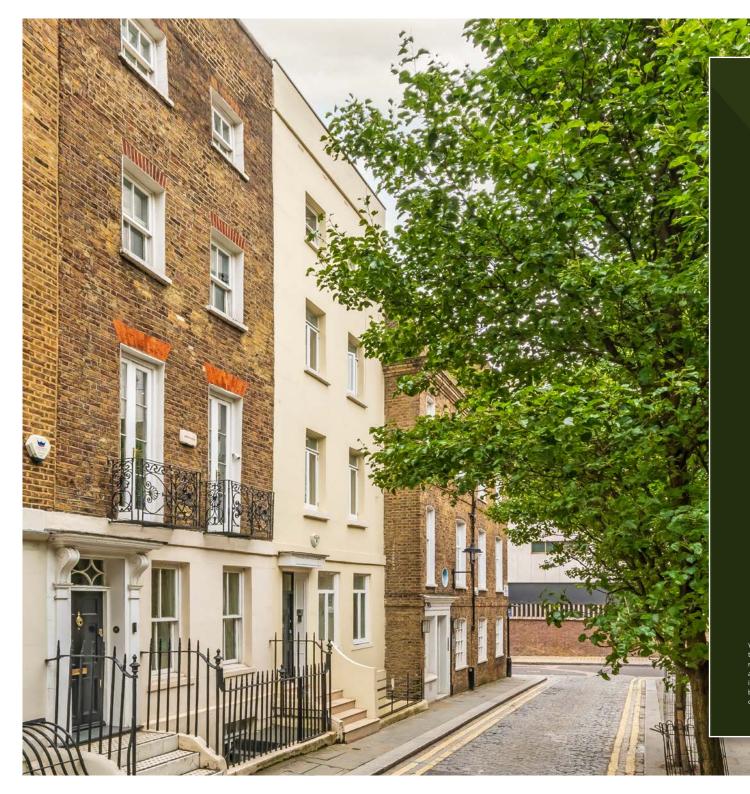

## DERBY STREET

Mayfair W1

A RARE FREEHOLD OPPORTUNITY TO

ACQUIRE A GRADE II LISTED PERIOD HOUSE

WITH DEVELOPMENT POTENTIAL

## **GRADE II LISTING**

House. Circa mid C18, altered. Stuccoed brick.

Parapet. Roof not visible 4 storeys plus basement.

2 bays. Steps up to square-headed entrance to left.

Square-headed windows. Casements,
plate glass. Sashes to attic.

## LOCATION AND HERITAGE STATUS

5 Derby Street is a listed Grade II building, located in the Mayfair Conservation Area.

As such, it has special architectural and historic interest.

Nos 2,3 and 4 Derby Street are also listed Grade II.