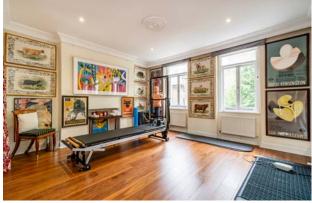

## DERBY STREET

Mayfair W1

A RARE FREEHOLD OPPORTUNITY TO

ACQUIRE A GRADE II LISTED PERIOD HOUSE

WITH DEVELOPMENT POTENTIAL

## DERBY STREET

Mayfair W1

CURRENT GROSS INTERNAL AREA OF 2,239 SQ.FT. / 208 SQ.M.

Planning Permission for extensions on Basement, Ground, 1st & 2nd floors plus the addition of a 4th floor Reception Room onto Terrace.