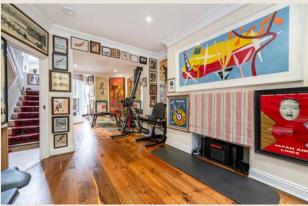

## DERBY STREET

Mayfair W1

A RARE FREEHOLD OPPORTUNITY TO

ACQUIRE A GRADE II LISTED PERIOD HOUSE

WITH DEVELOPMENT POTENTIAL

## DERBY STREET

Mayfair W1

CURRENT GROSS INTERNAL AREA OF 2,239 SQ.FT. / 208 SQ.M.

Planning Permission for extensions on Basement, Ground, 1st & 2nd floors plus the addition of a 4th floor Reception Room onto Terrace.