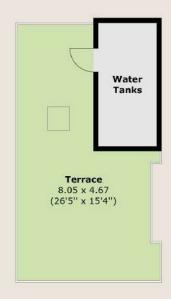

LOWER GROUND FLOOR

UPPER GROUND FLOOR

FIRST FLOOR

SECOND FLOOR

THIRD FLOOR

FOURTH FLOOR

Dressing Room / Bathroom

SECOND FLOOR

Extending into rear to create Bathroom

THIRD FLOOR

Continuation of staircase to 4th floor

FOURTH FLOOR
Creation of "Den" onto Private Terrace

The proposed extensions shown in relation to neighbours