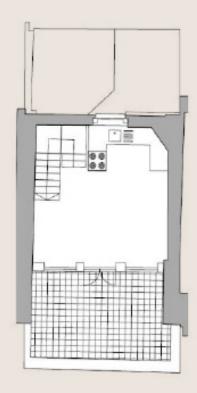

LOWER GROUND FLOOR

UPPER GROUND FLOOR

FIRST FLOOR

SECOND FLOOR

THIRD FLOOR

FOURTH FLOOR

Nos 4 and 5 have a shared rear access from Market Mews.

LOWER GROUND FLOOR Extending into vaults. Rear access

UPPER GROUND FLOOR

Extending into rear
to create Kitchen

FIRST FLOOR

Extending into rear to create

Dressing Room / Bathroom

SECOND FLOOR

Extending into rear to create Bathroom

THIRD FLOOR

Continuation of staircase to 4th floor

FOURTH FLOOR
Creation of "Den" onto Private Terrace

The proposed extensions shown in relation to neighbours