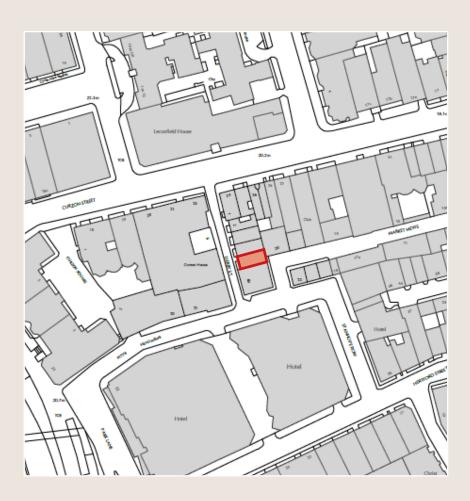

## LOCATION AND HERITAGE STATUS

5 Derby Street is a listed Grade II building, located in the Mayfair Conservation Area.

As such, it has special architectural and historic interest.

Nos 2,3 and 4 Derby Street are also listed Grade II.

Nos 4 and 5 have a shared rear access from Market Mews.

LOWER GROUND FLOOR Extending into vaults. Rear access

UPPER GROUND FLOOR

Extending into rear
to create Kitchen

FIRST FLOOR

Extending into rear to create