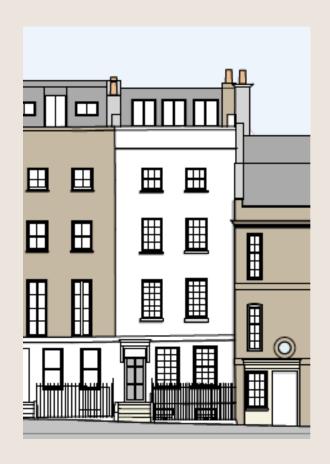

## **GRADE II LISTING**

House. Circa mid C18, altered. Stuccoed brick.

Parapet. Roof not visible 4 storeys plus basement.

2 bays. Steps up to square-headed entrance to left.

Square-headed windows. Casements,
plate glass. Sashes to attic.

## LOCATION AND HERITAGE STATUS

5 Derby Street is a listed Grade II building, located in the Mayfair Conservation Area.

As such, it has special architectural and historic interest.

Nos 2,3 and 4 Derby Street are also listed Grade II.