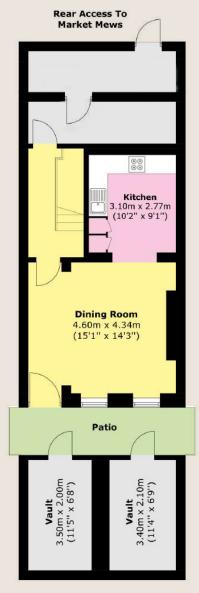

Nos 4 and 5 have a shared rear access from Market Mews.

LOWER GROUND FLOOR Extending into vaults. Rear access

UPPER GROUND FLOOR

Extending into rear
to create Kitchen

FIRST FLOOR

Extending into rear to create