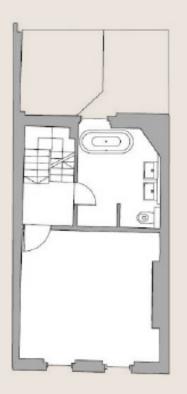

LOWER GROUND FLOOR

UPPER GROUND FLOOR

FIRST FLOOR

SECOND FLOOR

THIRD FLOOR

FOURTH FLOOR

Nos 4 and 5 have a shared rear access from Market Mews.

LOWER GROUND FLOOR Extending into vaults. Rear access

UPPER GROUND FLOOR

Extending into rear
to create Kitchen

FIRST FLOOR

Extending into rear to create

Dressing Room / Bathroom

SECOND FLOOR

Extending into rear to create Bathroom

THIRD FLOOR

Continuation of staircase to 4th floor

FOURTH FLOOR
Creation of "Den" onto Private Terrace

The proposed extensions shown in relation to neighbours