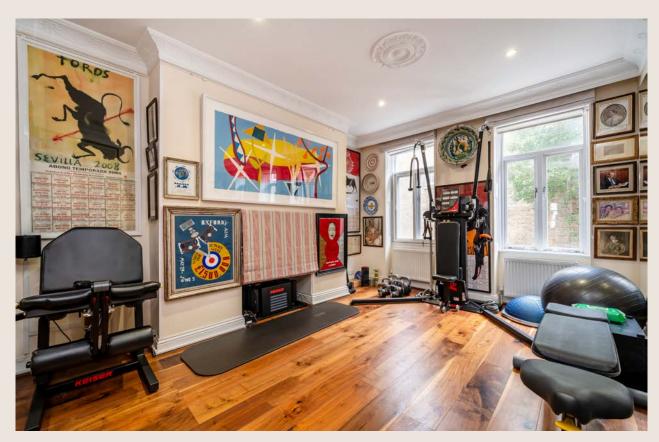

## DERBY STREET

Mayfair W1

CURRENT GROSS INTERNAL AREA OF 2,239 SQ.FT. / 208 SQ.M.

Planning Permission for extensions on Basement, Ground, 1st & 2nd floors plus the addition of a 4th floor Reception Room onto Terrace.