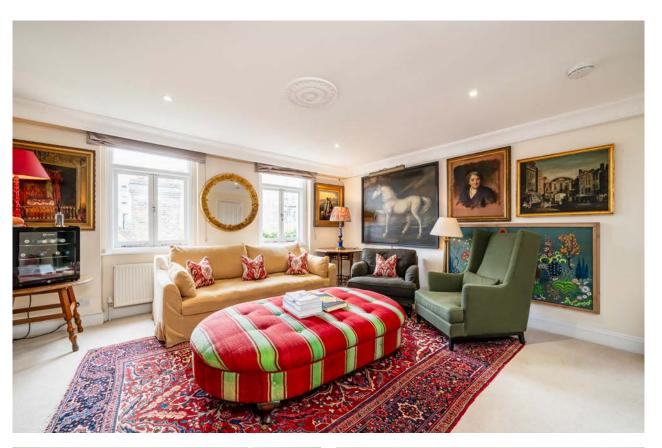

## DERBY STREET

Mayfair W1

A RARE FREEHOLD OPPORTUNITY TO

ACQUIRE A GRADE II LISTED PERIOD HOUSE

WITH DEVELOPMENT POTENTIAL

## DERBY STREET

Mayfair W1

CURRENT GROSS INTERNAL AREA OF 2,239 SQ.FT. / 208 SQ.M.

Planning Permission for extensions on Basement, Ground, 1st & 2nd floors plus the addition of a 4th floor Reception Room onto Terrace.