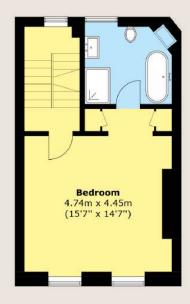

LOWER GROUND FLOOR

UPPER GROUND FLOOR

FIRST FLOOR

SECOND FLOOR

THIRD FLOOR

FOURTH FLOOR