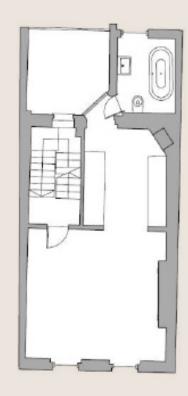

LOWER GROUND FLOOR

UPPER GROUND FLOOR

FIRST FLOOR

SECOND FLOOR

THIRD FLOOR

FOURTH FLOOR

Dressing Room / Bathroom

SECOND FLOOR

Extending into rear to create Bathroom

THIRD FLOOR

Continuation of staircase to 4th floor

FOURTH FLOOR
Creation of "Den" onto Private Terrace

The proposed extensions shown in relation to neighbours