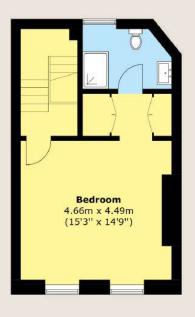

LOWER GROUND FLOOR

UPPER GROUND FLOOR

FIRST FLOOR

SECOND FLOOR

THIRD FLOOR

FOURTH FLOOR