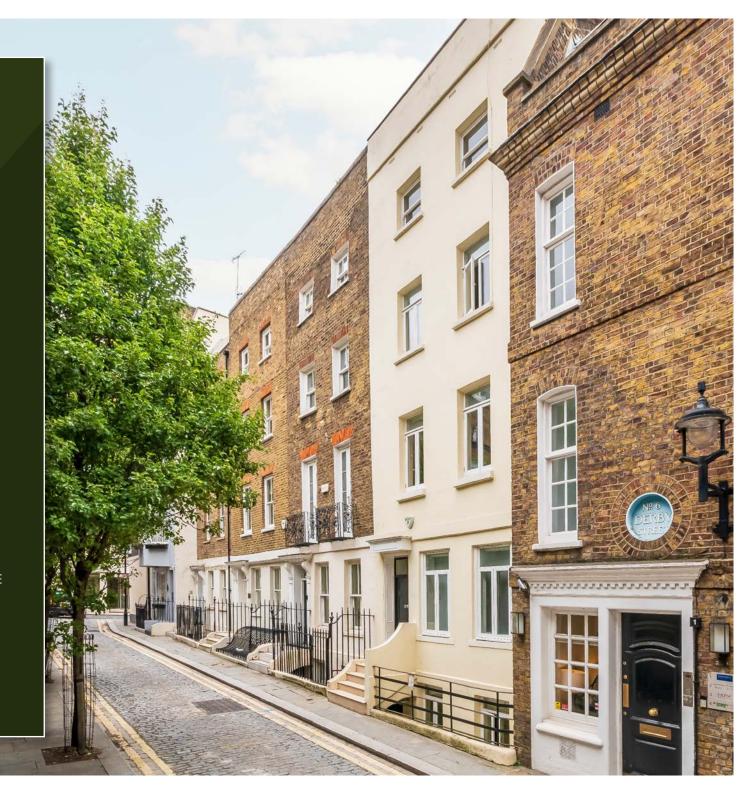

## DERBY STREET

Mayfair W1

A RARE FREEHOLD OPPORTUNITY TO

ACQUIRE A GRADE II LISTED PERIOD HOUSE

WITH DEVELOPMENT POTENTIAL

## **GRADE II LISTING**

House. Circa mid C18, altered. Stuccoed brick.

Parapet. Roof not visible 4 storeys plus basement.

2 bays. Steps up to square-headed entrance to left.

Square-headed windows. Casements,
plate glass. Sashes to attic.

## LOCATION AND HERITAGE STATUS

5 Derby Street is a listed Grade II building, located in the Mayfair Conservation Area.

As such, it has special architectural and historic interest.

Nos 2,3 and 4 Derby Street are also listed Grade II.