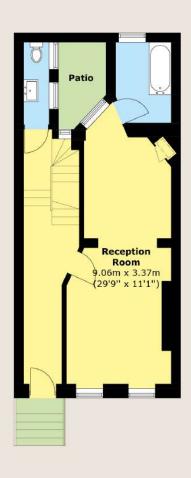

Nos 4 and 5 have a shared rear access from Market Mews.

LOWER GROUND FLOOR Extending into vaults. Rear access

UPPER GROUND FLOOR

Extending into rear
to create Kitchen

FIRST FLOOR

Extending into rear to create

Dressing Room / Bathroom

SECOND FLOOR

Extending into rear to create Bathroom

THIRD FLOOR

Continuation of staircase to 4th floor

FOURTH FLOOR
Creation of "Den" onto Private Terrace

The proposed extensions shown in relation to neighbours