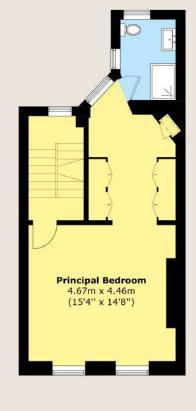

Nos 4 and 5 have a shared rear access from Market Mews.

LOWER GROUND FLOOR Extending into vaults. Rear access

UPPER GROUND FLOOR

Extending into rear
to create Kitchen

FIRST FLOOR

Extending into rear to create

Dressing Room / Bathroom

SECOND FLOOR

Extending into rear to create Bathroom

THIRD FLOOR

Continuation of staircase to 4th floor

FOURTH FLOOR
Creation of "Den" onto Private Terrace

The proposed extensions shown in relation to neighbours