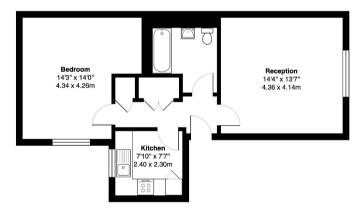

## MAYFAIR W1K

Moments from Grosvenor Square, a well presented one bedroom apartment of approximately 557 sq.ft.

First Floor

Duke Street, W1K

Total Gross Area: 557 ft<sup>2</sup> ... 51.7 m<sup>2</sup>

All measurements are approximate and for identification guideline purposes only, not to scale.