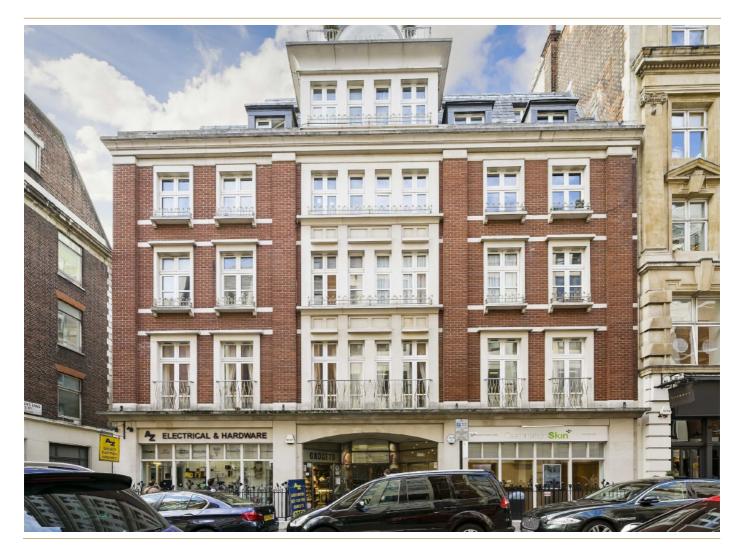

## MADDOX STREET, W1S

£1,000,000

A well-presented one-bedroom apartment located on the fourth floor of this smart modern block with lift.

This lateral apartment of 593 sq ft. Is well laid out with a large, south facing reception room benefiting from wood floors and plantation shutters. There is a separate, modern kitchen. The bedroom has built in wardrobes and en suite bathroom. The apartment also has air conditioning and a separate guest cloakroom.

Maddox Street is located to the east of Hyde Park and to the north of Piccadilly.