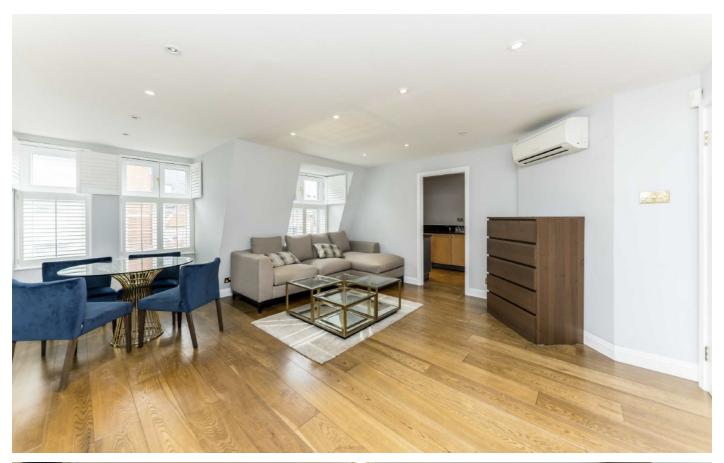

## MADDOX STREET, W1S

£1,000,000

A well-presented one-bedroom apartment located on the fourth floor of this smart modern block with lift.

This lateral apartment of 593 sq ft. Is well laid out with a large, south facing reception room benefiting from wood floors and plantation shutters. There is a separate, modern kitchen. The bedroom has built in wardrobes and en suite bathroom. The apartment also has air conditioning and a separate guest cloakroom.

## FEATURES

• Spacious Double Bedroom • Recently Renovated • Separate Kitchen • Modern Fixtures & Fittings • Luxury Bathroom • Wooden Flooring •