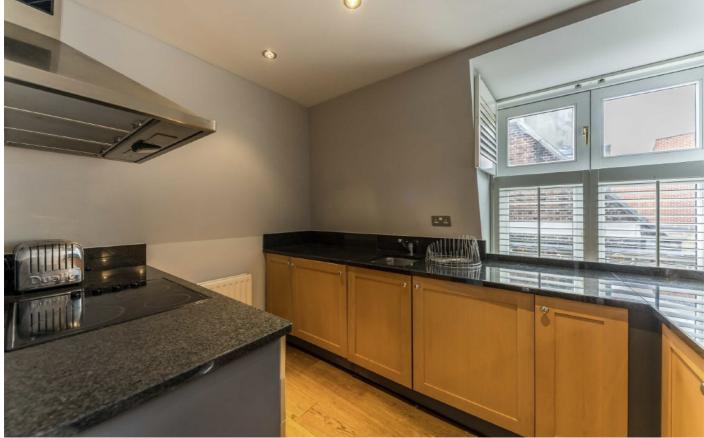

## MADDOX STREET, W1S

£1,000,000

A well-presented one-bedroom apartment located on the fourth floor of this smart modern block with lift.

This lateral apartment of 593 sq ft. Is well laid out with a large, south facing reception room benefiting from wood floors and plantation shutters. There is a separate, modern kitchen. The bedroom has built in wardrobes and en suite bathroom. The apartment also has air conditioning and a separate guest cloakroom.

## FEATURES

• Spacious Double Bedroom • Recently Renovated • Separate Kitchen • Modern Fixtures & Fittings • Luxury Bathroom • Wooden Flooring •