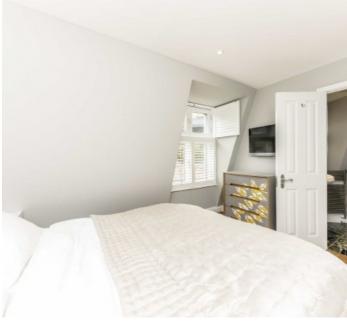

## MADDOX STREET, W1S

£1,000,000

A well-presented one-bedroom apartment located on the fourth floor of this smart modern block with lift.

This lateral apartment of 593 sq ft. Is well laid out with a large, south facing reception room benefiting from wood floors and plantation shutters. There is a separate, modern kitchen. The bedroom has built in wardrobes and en suite bathroom. The apartment also has air conditioning and a separate guest cloakroom.

## FEATURES

• Spacious Double Bedroom • Recently Renovated • Separate Kitchen • Modern Fixtures & Fittings • Luxury Bathroom • Wooden Flooring •