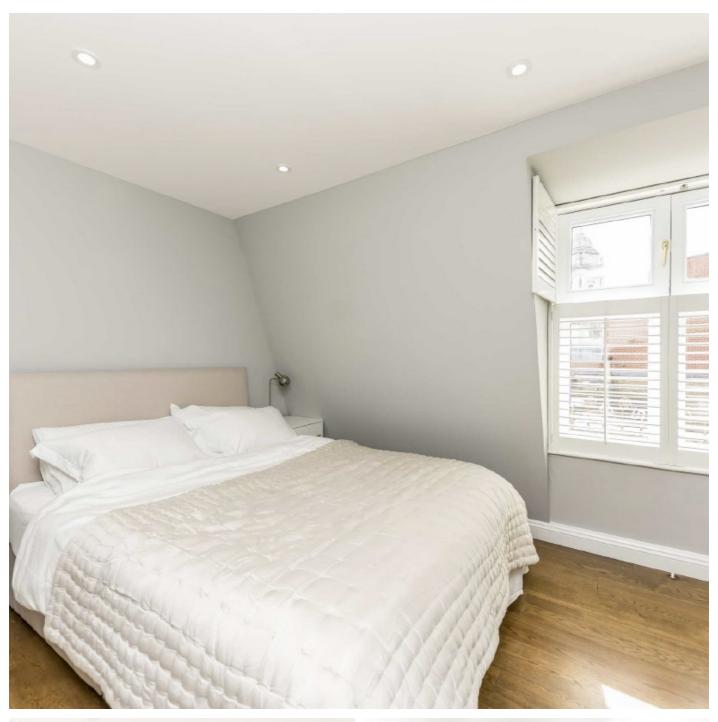

## MADDOX STREET, W1S

£1,000,000

A well-presented one-bedroom apartment located on the fourth floor of this smart modern block with lift.

This lateral apartment of 593 sq ft. Is well laid out with a large, south facing reception room benefiting from wood floors and plantation shutters. There is a separate, modern kitchen. The bedroom has built in wardrobes and en suite bathroom. The apartment also has air conditioning and a separate guest cloakroom.

## FEATURES

• Spacious Double Bedroom • Recently Renovated • Separate Kitchen • Modern Fixtures & Fittings • Luxury Bathroom • Wooden Flooring •