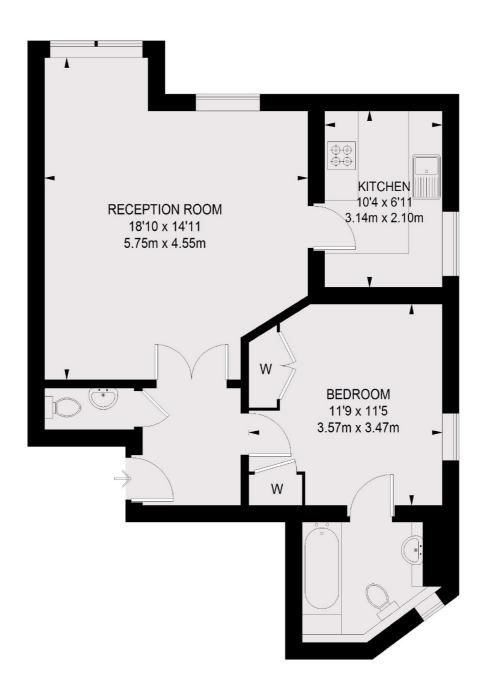

## MADDOX STREET, London, W1S

TOTAL APPROX. FLOOR AREA 593 SQ. FT. (55.07 SQ. M.)