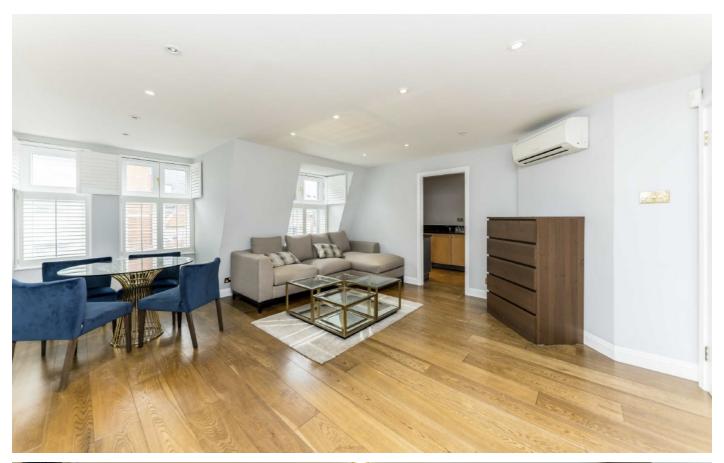

## MADDOX STREET, W1S

£1,195,000

A well-presented one-bedroom apartment located on the fourth floor of this smart modern block with lift.

This lateral apartment of 593 sq ft. Is well laid out with a large, south facing reception room benefiting from wood floors and plantation shutters. There is a separate, modern kitchen. The bedroom has built in wardrobes and en suite bathroom. The apartment also has air conditioning and a separate guest cloakroom.

## FEATURES

• Spacious Double Bedroom • Recently Renovated • Separate Kitchen • Modern Fixtures & Fittings • Luxury Bathroom • Wooden Flooring •