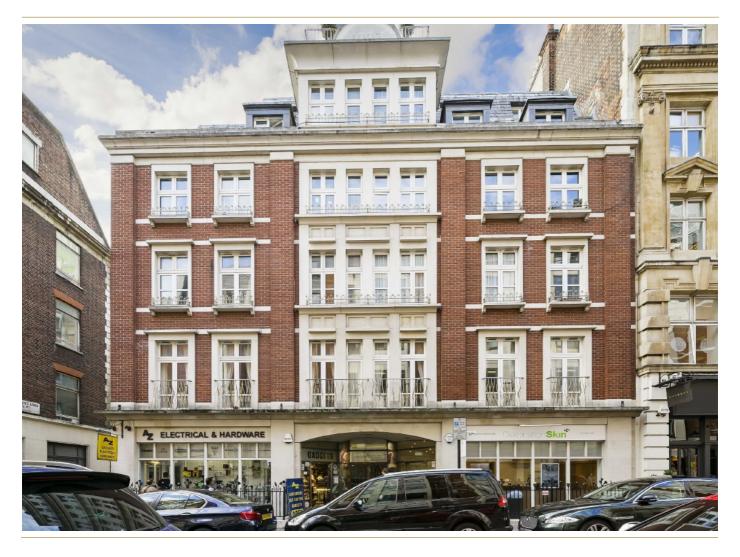

## MADDOX STREET, W1S

£1,195,000

A well-presented one-bedroom apartment located on the fourth floor of this smart modern block with lift.

This lateral apartment of 593 sq ft. Is well laid out with a large, south facing reception room benefiting from wood floors and plantation shutters. There is a separate, modern kitchen. The bedroom has built in wardrobes and en suite bathroom. The apartment also has air conditioning and a separate guest cloakroom.

Maddox Street is located to the east of Hyde Park and to the north of Piccadilly.