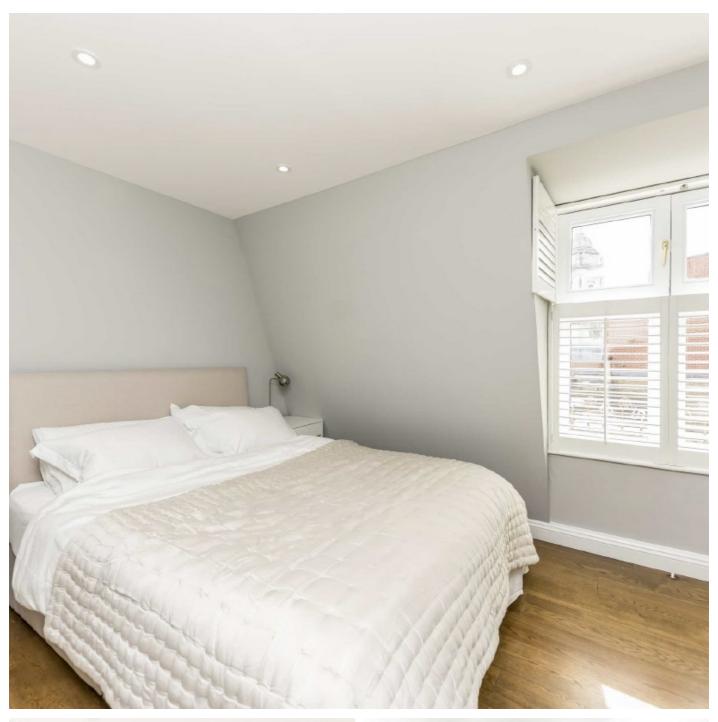

## MADDOX STREET, W1S

£1,195,000

A well-presented one-bedroom apartment located on the fourth floor of this smart modern block with lift.

This lateral apartment of 593 sq ft. Is well laid out with a large, south facing reception room benefiting from wood floors and plantation shutters. There is a separate, modern kitchen. The bedroom has built in wardrobes and en suite bathroom. The apartment also has air conditioning and a separate guest cloakroom.

## FEATURES

• Spacious Double Bedroom • Recently Renovated • Separate Kitchen • Modern Fixtures & Fittings • Luxury Bathroom • Wooden Flooring •