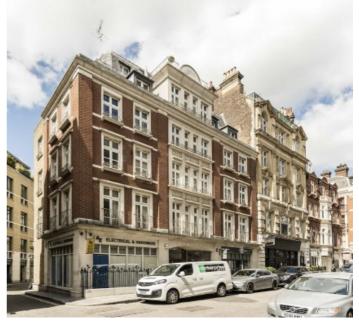

## MADDOX STREET, W1S

£1,195,000

A well-presented one-bedroom apartment located on the fourth floor of this smart modern block with lift.

This lateral apartment of 593 sq ft. Is well laid out with a large, south facing reception room benefiting from wood floors and plantation shutters. There is a separate, modern kitchen. The bedroom has built in wardrobes and en suite bathroom. The apartment also has air conditioning and a separate guest cloakroom.

Maddox Street is located to the east of Hyde Park and to the north of Piccadilly.