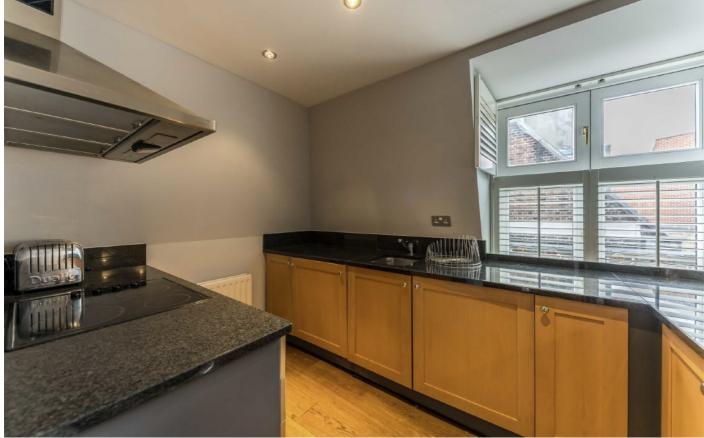

## MADDOX STREET, W1S

£1,195,000

A well-presented one-bedroom apartment located on the fourth floor of this smart modern block with lift.

This lateral apartment of 593 sq ft. Is well laid out with a large, south facing reception room benefiting from wood floors and plantation shutters. There is a separate, modern kitchen. The bedroom has built in wardrobes and en suite bathroom. The apartment also has air conditioning and a separate guest cloakroom.

## FEATURES

• Spacious Double Bedroom • Recently Renovated • Separate Kitchen • Modern Fixtures & Fittings • Luxury Bathroom • Wooden Flooring •