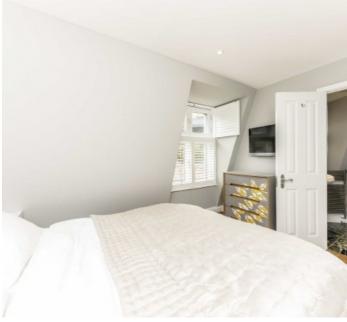

## MADDOX STREET, W1S

£1,195,000

A well-presented one-bedroom apartment located on the fourth floor of this smart modern block with lift.

This lateral apartment of 593 sq ft. Is well laid out with a large, south facing reception room benefiting from wood floors and plantation shutters. There is a separate, modern kitchen. The bedroom has built in wardrobes and en suite bathroom. The apartment also has air conditioning and a separate guest cloakroom.

## FEATURES

• Spacious Double Bedroom • Recently Renovated • Separate Kitchen • Modern Fixtures & Fittings • Luxury Bathroom • Wooden Flooring •