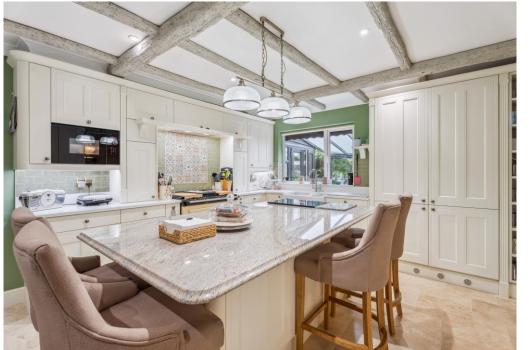

The heart of the home is a stunning kitchen/family/dining room, designed to be the ultimate space for entertaining friends and family. This luxurious area features an Aga, a granite island, quartz countertops, and a convenient boiling water tap, all of which contribute to a feeling of opulence and class. Adjacent to this open-plan space is a utility room, providing ample storage and functionality, and leading to a bright conservatory that offers additional living space and beautiful garden views.