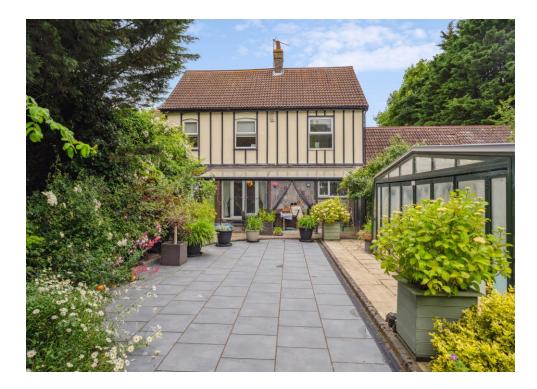

## Mekoda Sundon Road | Houghton Regis | Bedfordshire | LU5 5NP

Externally, a charming veranda provides sweeping views of the beautifully landscaped garden. The swimming pool complex is sheltered for year-round use, making it perfect for summer parties or peaceful afternoons spent in solitude. The rear garden is a vibrant oasis, featuring designated flower beds, mature hedges, and trees that offer a high degree of privacy. At the far end of the garden, an outbuilding presents exciting potential for renovation, allowing you to personalize and add value to this tranquil retreat.