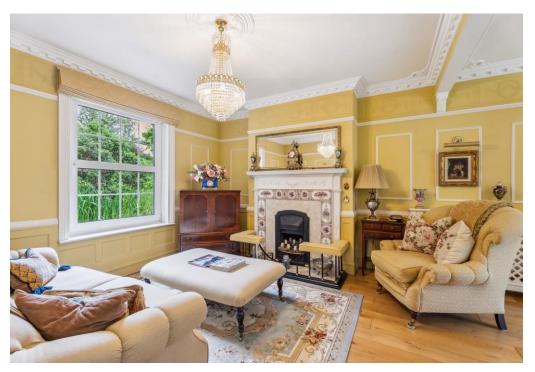

Upon entering through the front door, you are greeted with rich character features and a versatile downstairs bedroom with an en suite bathroom. This room is perfect for guests or a family member who requires ground-floor accommodation. The welcoming hallway leads to a dedicated home office, offering a quiet space for work and maintaining a clear separation from the rest of the house. The living room is light and airy, adorned with beautiful features, and has double doors that open to the back of the property, creating a seamless connection with the outdoors.