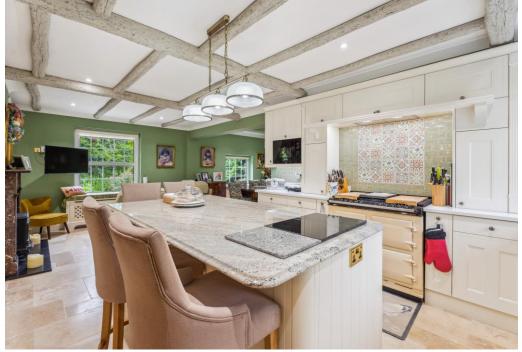

The heart of the home is a stunning kitchen/family/dining room, designed to be the ultimate space for entertaining friends and family. This luxurious area features an Aga, a granite island, quartz countertops, and a convenient boiling water tap, all of which contribute to a feeling of opulence and class. Adjacent to this open-plan space is a utility room, providing ample storage and functionality, and leading to a bright conservatory that offers additional living space and beautiful garden views.