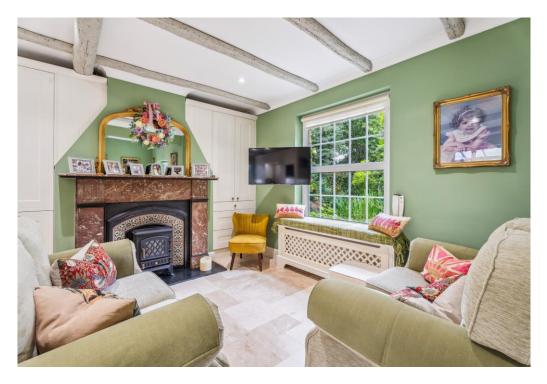

Upon entering through the front door, you are greeted with rich character features and a versatile downstairs bedroom with an en suite bathroom. This room is perfect for guests or a family member who requires ground-floor accommodation. The welcoming hallway leads to a dedicated home office, offering a quiet space for work and maintaining a clear separation from the rest of the house. The living room is light and airy, adorned with beautiful features, and has double doors that open to the back of the property, creating a seamless connection with the outdoors.