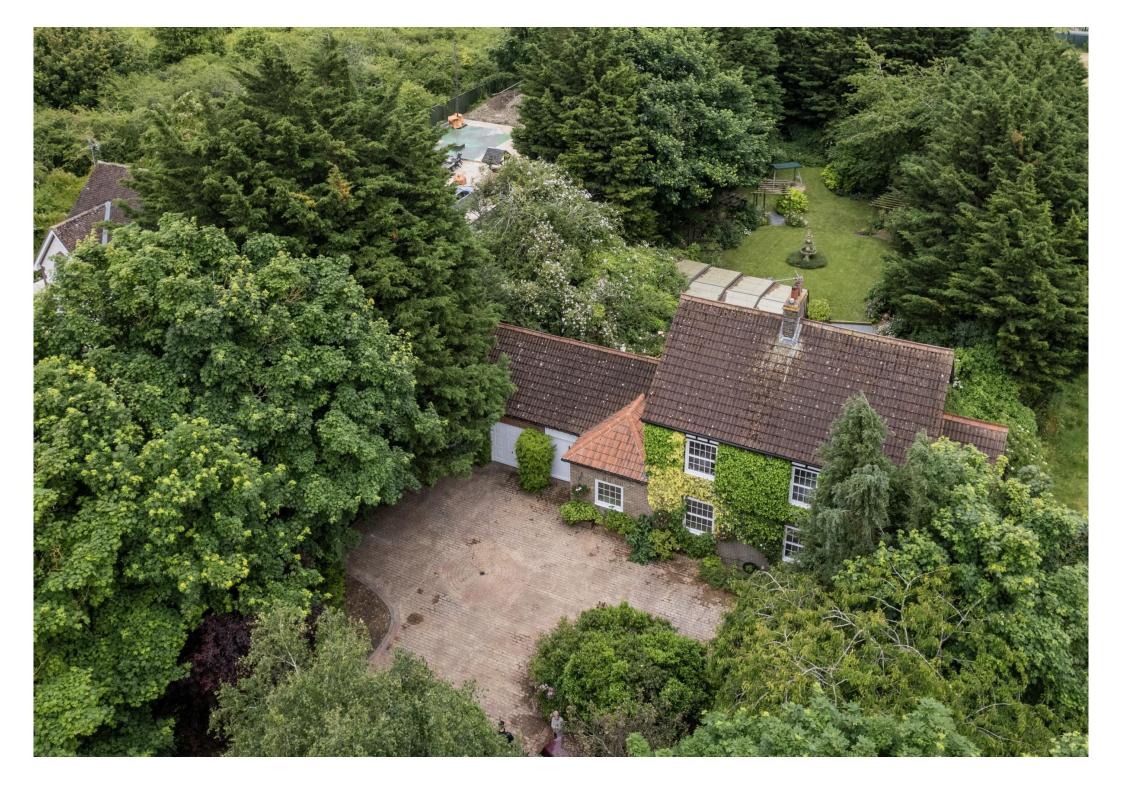

Mekoda offers an immediate sense of peace and tranquility as you pass through its impressive double private gates. A spacious driveway, accommodating at least eight cars, guides you to this beautifully redecorated and upgraded home, where modern sophistication meets classic charm. This serene haven is designed for both relaxation and elegant living, making it the perfect escape from the hustle and bustle of daily life.

The home features a large pool measuring 40ft by 20ft, ideal for spending sunny summer days lounging in or around the water. During winter, the cozy living room, complete with a charming fireplace, provides a warm and inviting atmosphere for chilly evenings. The home has been thoughtfully designed to embrace the concept of a country house while incorporating modern features and high-quality specifications throughout.

## Mekoda Sundon Road | Houghton Regis | Bedfordshire | LU5 5NP

Externally, a charming veranda provides sweeping views of the beautifully landscaped garden. The swimming pool complex is sheltered for year-round use, making it perfect for summer parties or peaceful afternoons spent in solitude. The rear garden is a vibrant oasis, featuring designated flower beds, mature hedges, and trees that offer a high degree of privacy. At the far end of the garden, an outbuilding presents exciting potential for renovation, allowing you to personalize and add value to this tranquil retreat.