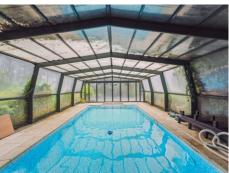

The home features a large pool measuring 40ft by 20ft, ideal for spending sunny summer days lounging in or around the water. During winter, the cozy living room, complete with a charming fireplace, provides a warm and inviting atmosphere for chilly evenings. The home has been thoughtfully designed to embrace the concept of a country house while incorporating modern features and high-quality specifications throughout.

## Mekoda Sundon Road | Houghton Regis | Bedfordshire | LU5 5NP

Externally, a charming veranda provides sweeping views of the beautifully landscaped garden. The swimming pool complex is sheltered for year-round use, making it perfect for summer parties or peaceful afternoons spent in solitude. The rear garden is a vibrant oasis, featuring designated flower beds, mature hedges, and trees that offer a high degree of privacy. At the far end of the garden, an outbuilding presents exciting potential for renovation, allowing you to personalize and add value to this tranquil retreat.