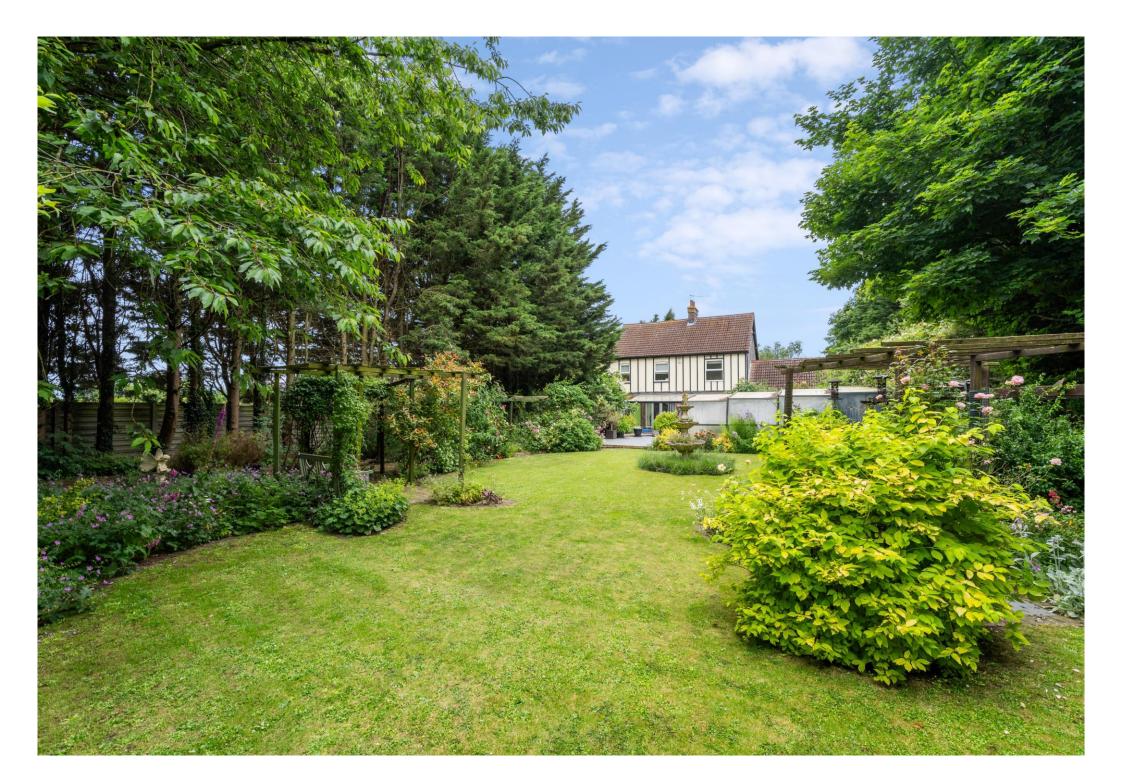

## Mekoda Sundon Road | Houghton Regis | Bedfordshire | LU5 5NP

Externally, a charming veranda provides sweeping views of the beautifully landscaped garden. The swimming pool complex is sheltered for year-round use, making it perfect for summer parties or peaceful afternoons spent in solitude. The rear garden is a vibrant oasis, featuring designated flower beds, mature hedges, and trees that offer a high degree of privacy. At the far end of the garden, an outbuilding presents exciting potential for renovation, allowing you to personalize and add value to this tranquil retreat.