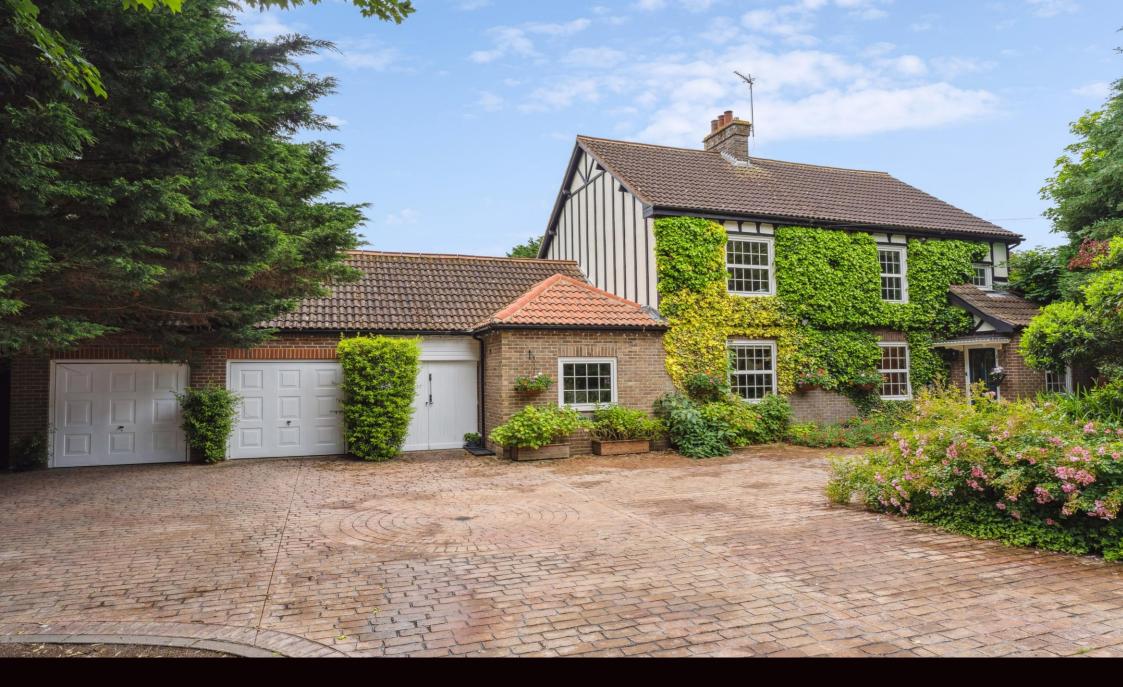

## Mekoda Sundon Road | Houghton Regis | Bedfordshire | LU5 5NP

A well presented five bedroom detached family home showcasing over 3900 sq.ft. of spacious living accommodation, featuring open plan living and a housed swimming complex reaching 40ft. in length, nestled within a secluded plot of approximately 0.5 acre on the outskirts of Houghton Regis.

Mekoda offers an immediate sense of peace and tranquility as you pass through its impressive double private gates. A spacious driveway, accommodating at least eight cars, guides you to this beautifully redecorated and upgraded home, where modern sophistication meets classic charm. This serene haven is designed for both relaxation and elegant living, making it the perfect escape from the hustle and bustle of daily life.