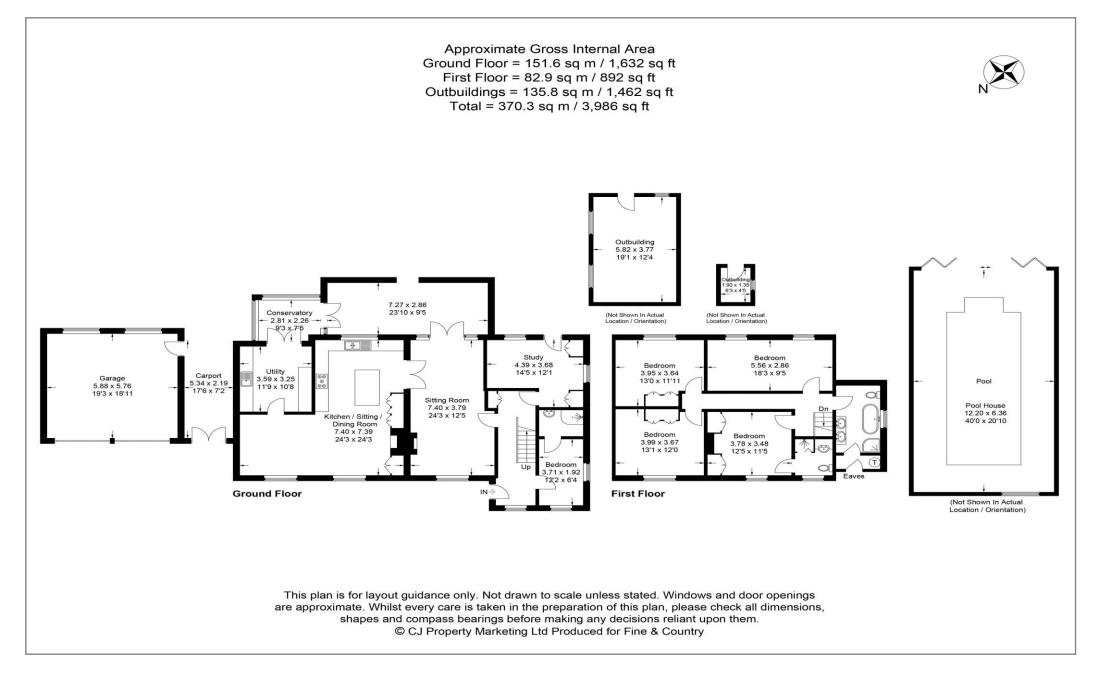

## Mekoda Sundon Road | Houghton Regis | Bedfordshire | LU5 5NP

A well presented five bedroom detached family home showcasing over 3900 sq.ft. of spacious living accommodation, featuring open plan living and a housed swimming complex reaching 40ft. in length, nestled within a secluded plot of approximately 0.5 acre on the outskirts of Houghton Regis.

The home features a large pool measuring 40ft by 20ft, ideal for spending sunny summer days lounging in or around the water. During winter, the cozy living room, complete with a charming fireplace, provides a warm and inviting atmosphere for chilly evenings. The home has been thoughtfully designed to embrace the concept of a country house while incorporating modern features and high-quality specifications throughout.

Upon entering through the front door, you are greeted with rich character features and a versatile downstairs bedroom with an en suite bathroom. This room is perfect for guests or a family member who requires ground-floor accommodation. The welcoming hallway leads to a dedicated home office, offering a quiet space for work and maintaining a clear separation from the rest of the house. The living room is light and airy, adorned with beautiful features, and has double doors that open to the back of the property, creating a seamless connection with the outdoors.

The heart of the home is a stunning kitchen/family/dining room, designed to be the ultimate space for entertaining friends and family. This luxurious area features an Aga, a granite island, quartz countertops, and a convenient boiling water tap, all of which contribute to a feeling of opulence and class. Adjacent to this open-plan space is a utility room, providing ample storage and functionality, and leading to a bright conservatory that offers additional living space and beautiful garden views.

Upstairs, there are four generously sized bedrooms, each with ample storage. The master bedroom includes a newly updated en suite bathroom, ensuring comfort and privacy. A family bathroom is conveniently located off the landing. Each bedroom is tastefully decorated, and there is no compromise on space, allowing all family members to enjoy rooms large enough for king-sized beds and additional furnishings.

## Mekoda Sundon Road | Houghton Regis | Bedfordshire | LU5 5NP

Externally, a charming veranda provides sweeping views of the beautifully landscaped garden. The swimming pool complex is sheltered for year-round use, making it perfect for summer parties or peaceful afternoons spent in solitude. The rear garden is a vibrant oasis, featuring designated flower beds, mature hedges, and trees that offer a high degree of privacy. At the far end of the garden, an outbuilding presents exciting potential for renovation, allowing you to personalize and add value to this tranquil retreat.

- Charming Five Bedroom Detached Family Home
- Over 3900 Sq. ft of Spacious Accommodation
- Secluded Plot Reaching Approximately 0.5 Acre
- Private Rear Garden & 40ft. Swimming Pool Complex
- Refurbished Open Plan Kitchen/Dining/Family Room
- Family Room, Study, Utility Room & Conservatory
- Master en Suite, Guest en Suite & Family Bathroom
- Private Driveway for Ample Parking & Detached Double Garage
- Detached Outbuilding with Potential for Conversion (STP)
- Excellent Transport Links to London Nearby