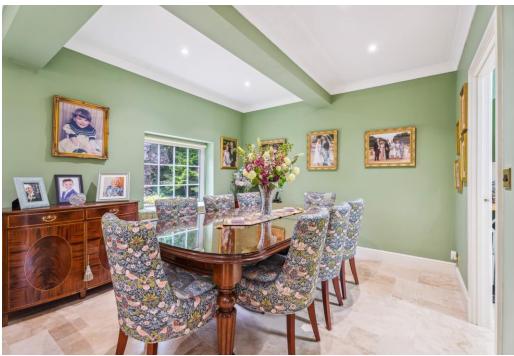

The heart of the home is a stunning kitchen/family/dining room, designed to be the ultimate space for entertaining friends and family. This luxurious area features an Aga, a granite island, quartz countertops, and a convenient boiling water tap, all of which contribute to a feeling of opulence and class. Adjacent to this open-plan space is a utility room, providing ample storage and functionality, and leading to a bright conservatory that offers additional living space and beautiful garden views.