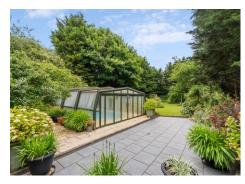

The home features a large pool measuring 40ft by 20ft, ideal for spending sunny summer days lounging in or around the water. During winter, the cozy living room, complete with a charming fireplace, provides a warm and inviting atmosphere for chilly evenings. The home has been thoughtfully designed to embrace the concept of a country house while incorporating modern features and high-quality specifications throughout.

## Mekoda Sundon Road | Houghton Regis | Bedfordshire | LU5 5NP

Externally, a charming veranda provides sweeping views of the beautifully landscaped garden. The swimming pool complex is sheltered for year-round use, making it perfect for summer parties or peaceful afternoons spent in solitude. The rear garden is a vibrant oasis, featuring designated flower beds, mature hedges, and trees that offer a high degree of privacy. At the far end of the garden, an outbuilding presents exciting potential for renovation, allowing you to personalize and add value to this tranquil retreat.