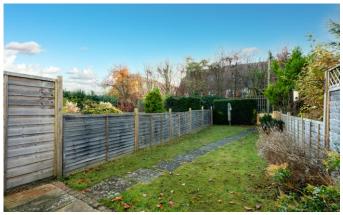

Externally to the front, there is gated access to a pathway which leads to a small patio area and the main entrance. The front garden is mainly laid to lawn with fenced borders. To the rear, a detached outbuilding/utility room with power and lighting which provides excellent storage.