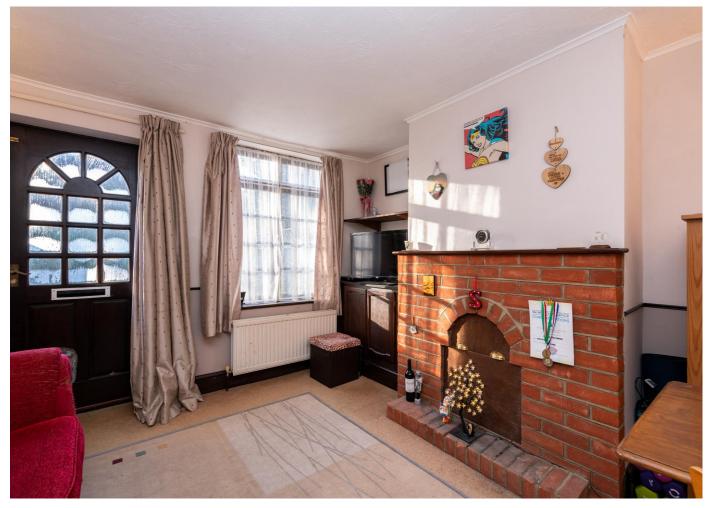

Internally, the entrance leads into a good sized sitting room with a feature brick built fireplace. To the rear is a fitted kitchen with a range of base and wall mounted units, built in oven with gas hob and space for white goods. Stairs to the first floor landing lead to a good double sized master bedroom with an en suite shower room, a second single bedroom and separate cloakroom.