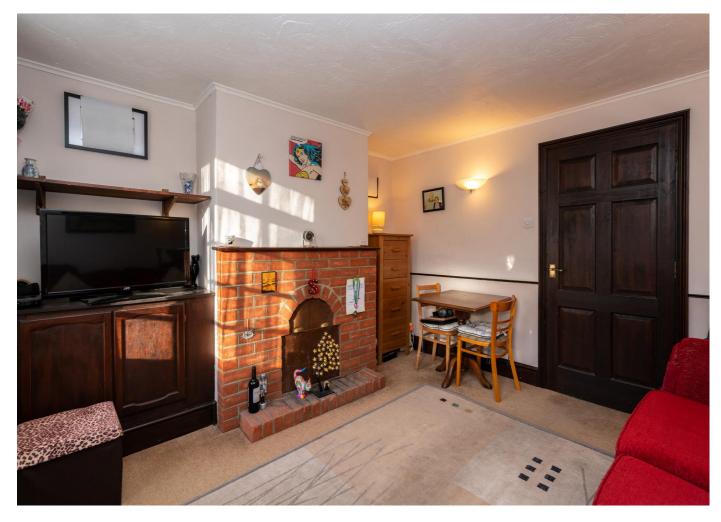

Internally, the entrance leads into a good sized sitting room with a feature brick built fireplace. To the rear is a fitted kitchen with a range of base and wall mounted units, built in oven with gas hob and space for white goods. Stairs to the first floor landing lead to a good double sized master bedroom with an en suite shower room, a second single bedroom and separate cloakroom.