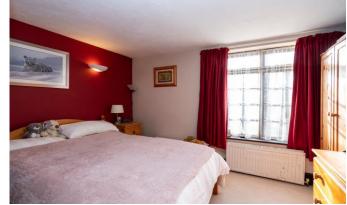

Internally, the entrance leads into a good sized sitting room with a feature brick built fireplace. To the rear is a fitted kitchen with a range of base and wall mounted units, built in oven with gas hob and space for white goods. Stairs to the first floor landing lead to a good double sized master bedroom with an en suite shower room, a second single bedroom and separate cloakroom.