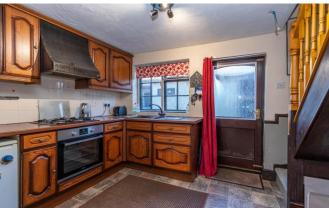

Internally, the entrance leads into a good sized sitting room with a feature brick built fireplace. To the rear is a fitted kitchen with a range of base and wall mounted units, built in oven with gas hob and space for white goods. Stairs to the first floor landing lead to a good double sized master bedroom with an en suite shower room, a second single bedroom and separate cloakroom.