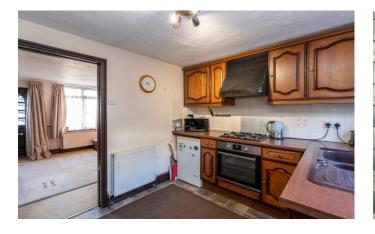

Internally, the entrance leads into a good sized sitting room with a feature brick built fireplace. To the rear is a fitted kitchen with a range of base and wall mounted units, built in oven with gas hob and space for white goods. Stairs to the first floor landing lead to a good double sized master bedroom with an en suite shower room, a second single bedroom and separate cloakroom.