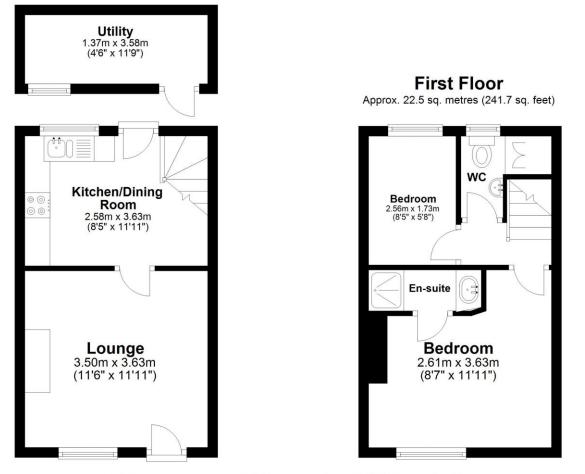

Internally, the entrance leads into a good sized sitting room with a feature brick built fireplace. To the rear is a fitted kitchen with a range of base and wall mounted units, built in oven with gas hob and space for white goods. Stairs to the first floor landing lead to a good double sized master bedroom with an en suite shower room, a second single bedroom and separate cloakroom.

Externally to the front, there is gated access to a pathway which leads to a small patio area and the main entrance. The front garden is mainly laid to lawn with fenced borders. To the rear, a detached outbuilding/utility room with power and lighting which provides excellent storage.

### **Ground Floor**

Approx. 27.4 sq. metres (295.1 sq. feet)

#### Total area: approx. 49.9 sq. metres (536.8 sq. feet) Disclaimer - Floor plan is for marketing purposes only and is to be used as a guide - SKM Studio Plan produced using PlanUp.