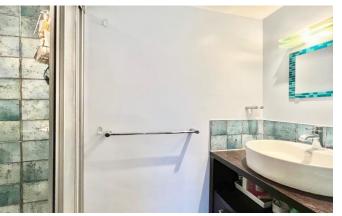

Internally, the entrance leads into a good sized sitting room with a feature brick built fireplace. To the rear is a fitted kitchen with a range of base and wall mounted units, built in oven with gas hob and space for white goods. Stairs to the first floor landing lead to a good double sized master bedroom with an en suite shower room, a second single bedroom and separate cloakroom.