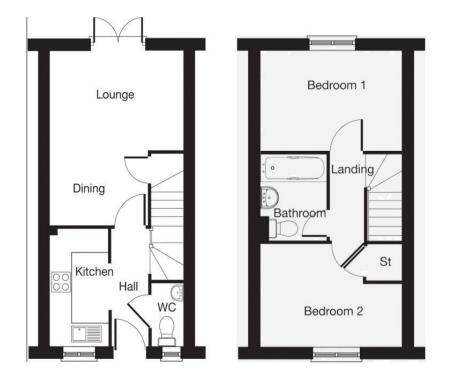

## **Ground Floor**

Entrance Hall 10' 7" x 3' 4" (3.22m x 1.02m) Radiator, stairs to first floor.

**Downstairs WC** 5' 2" x 2' 7" (1.57m x 0.79m) Low level WC, wash basin, radiator, window to front.

Lounge/Dining Area 15' 0" x 12' 2" (4.57m x 3.71m) Radiator, built in storage cupboard, French doors to garden.

**Kitchen** 10' 1" x 5' 5" (3.07m x 1.65m) Fitted with a range of base and eye level units incorporating a sink and drainer, gas hob with extractor over, oven, space for fridge freezer and washing machine, spot lighting, window to front.

#### Landing

**Bedroom One** 12' 1" x 8' 6" (3.68m x 2.59m) Radiator, window to rear.

**Bedroom Two** 12' 2" x 9' 1" (3.71m x 2.77m) Radiator, storage cupboard, window to front.

**Bathroom** 7' 3" x 5' 5" (2.21m x 1.65m) Suite comprising of a low level WC, wash basin, panelled bath with shower over, radiator, part tiled walls, spot lighting.

#### External

Externally there is a driveway providing off road parking, whilst to the rear there is an enclosed garden.

Tenure: We have been advised by the vendor that the property is tbc (please note that details of the tenure should be confirmed by any prospective purchasers solicitor). Services: All main services are understood to be connected to the property. No services or appliances have been tested.