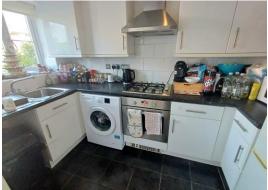

**Kitchen** 10' 1" x 5' 5" (3.07m x 1.65m) Fitted with a range of base and eye level units incorporating a sink and drainer, gas hob with extractor over, oven, space for fridge freezer and washing machine, spot lighting, window to front.