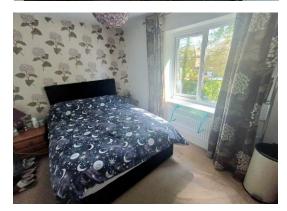

#### Landing

**Bedroom One** 12' 1" x 8' 6" (3.68m x 2.59m) Radiator, window to rear.

**Bedroom Two** 12' 2" x 9' 1" (3.71m x 2.77m) Radiator, storage cupboard, window to front.

**Bathroom** 7' 3" x 5' 5" (2.21m x 1.65m) Suite comprising of a low level WC, wash basin, panelled bath with shower over, radiator, part tiled walls, spot lighting.