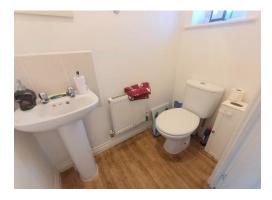

## **Ground Floor**

Entrance Hall 10' 7" x 3' 4" (3.22m x 1.02m) Radiator, stairs to first floor.

**Downstairs WC** 5' 2" x 2' 7" (1.57m x 0.79m) Low level WC, wash basin, radiator, window to front.

Lounge/Dining Area 15' 0" x 12' 2" (4.57m x 3.71m) Radiator, built in storage cupboard, French doors to garden.