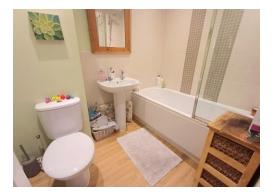

#### Landing

**Bedroom One** 12' 1" x 8' 6" (3.68m x 2.59m) Radiator, window to rear.

**Bedroom Two** 12' 2" x 9' 1" (3.71m x 2.77m) Radiator, storage cupboard, window to front.

**Bathroom** 7' 3" x 5' 5" (2.21m x 1.65m) Suite comprising of a low level WC, wash basin, panelled bath with shower over, radiator, part tiled walls, spot lighting.