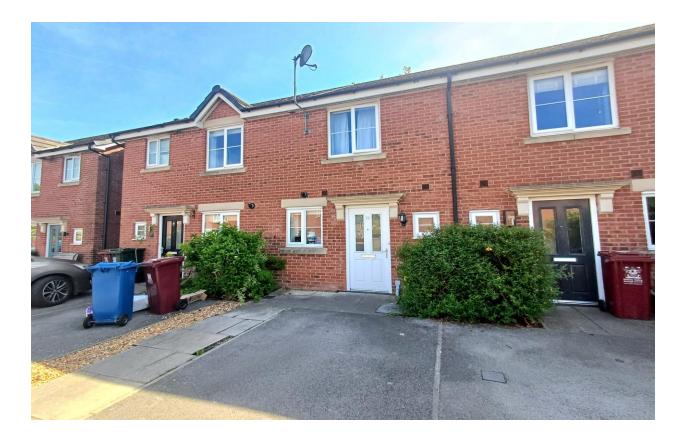

- Modern Mews Property
- Two Double Bedrooms
- Lounge/Dining Area
- Kitchen

- Downstairs WC
- Bathroom
- Parking
- Garden

19 Oakdale Drive Clitheroe, BB7 9FW

# £210,000

An opportunity to purchase this two double bedroom mid mews property, located in Whalley, near Clitheroe. The accommodation comprises of an entrance hall, downstairs WC, lounge/dining area and a kitchen. To the first floor there are two double bedrooms and a bathroom. Externally there is a driveway providing off road parking, whilst to the rear there is an enclosed garden. Ideal first time buyer purchase.

#### External

Externally there is a driveway providing off road parking, whilst to the rear there is an enclosed garden.

Tenure: We have been advised by the vendor that the property is tbc (please note that details of the tenure should be confirmed by any prospective purchasers solicitor). Services: All main services are understood to be connected to the property. No services or appliances have been tested.