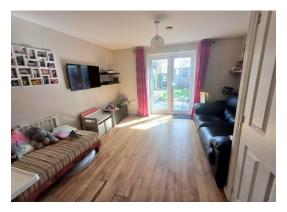

## **Ground Floor**

Entrance Hall 10' 7" x 3' 4" (3.22m x 1.02m) Radiator, stairs to first floor.

**Downstairs WC** 5' 2" x 2' 7" (1.57m x 0.79m) Low level WC, wash basin, radiator, window to front.

Lounge/Dining Area 15' 0" x 12' 2" (4.57m x 3.71m) Radiator, built in storage cupboard, French doors to garden.