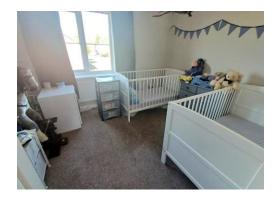

#### Landing

**Bedroom One** 12' 1" x 8' 6" (3.68m x 2.59m) Radiator, window to rear.

**Bedroom Two** 12' 2" x 9' 1" (3.71m x 2.77m) Radiator, storage cupboard, window to front.

**Bathroom** 7' 3" x 5' 5" (2.21m x 1.65m) Suite comprising of a low level WC, wash basin, panelled bath with shower over, radiator, part tiled walls, spot lighting.