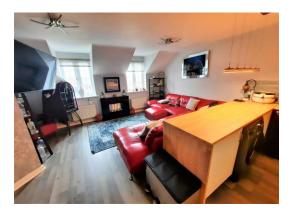

#### Open Plan Lounge/Kitchen 18'0" x 17'0" (5.48m x 5.18m)

Open plan kitchen and lounge. Lounge area has three radiators, storage cupboard housing gas boiler, windows to front. Kitchen comprises of wall and base units incorporating a sink and drainer, hob with extractor over, oven, space for washing machine, fridge freezer and dishwasher.