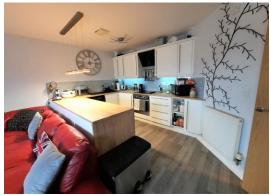

#### Open Plan Lounge/Kitchen 18'0" x 17'0" (5.48m x 5.18m)

Open plan kitchen and lounge. Lounge area has three radiators, storage cupboard housing gas boiler, windows to front. Kitchen comprises of wall and base units incorporating a sink and drainer, hob with extractor over, oven, space for washing machine, fridge freezer and dishwasher.