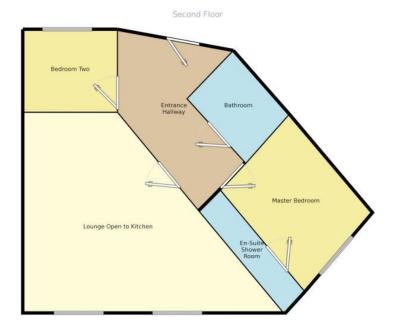

- Two Bedroom Apartment
- Second Floor
- En-Suite Shower Room
- Open Plan Lounge/Kitchen
- Bathroom
- Allocated Parking
- Communal Areas
- Sold As A 35% Share

23 Wesham Park Drive Preston, PR4 3EF

#### **Ground Floor**

**Communal Entrance** Stairs to all floors.

#### Entrance Hall

Radiator, laminate flooring, entry phone, built in storage cupboard.

#### Open Plan Lounge/Kitchen 18'0" x 17'0" (5.48m x 5.18m)

Open plan kitchen and lounge. Lounge area has three radiators, storage cupboard housing gas boiler, windows to front. Kitchen comprises of wall and base units incorporating a sink and drainer, hob with extractor over, oven, space for washing machine, fridge freezer and dishwasher.

**Bedroom One** 11' 9" x 9' 4" (3.58m x 2.84m) Radiator, window to front.

**En-Suite Shower Room** 6' 9" x 3' 8" (2.06m x 1.12m) Low level WC, wash basin, shower cubicle, part tiled walls, radiator.

**Bedroom Two** 8' 1" x 7' 7" (2.46m x 2.31m) Radiator, window to rear.

## Bathroom 9' 6" x 7' 4" (2.89m x 2.23m)

Suite comprising of a low level WC, wash basin, panelled bath, radiator, spot lighting.

### Externally

Externally there is communal areas with visitor and allocated parking.

Measurements are approximate. Not to scale. For illustrative purposes only.

|                                             | Current                  | Potential |
|---------------------------------------------|--------------------------|-----------|
| Very energy efficient - lower running costs |                          |           |
| (92+) A                                     |                          |           |
| (81-91)                                     |                          |           |
| (69-80)                                     | 79                       | < 80      |
| (55-68)                                     |                          |           |
| (39-54)                                     |                          |           |
| (21-38)                                     |                          |           |
| (1-20)                                      | G                        |           |
| Not energy efficient - higher running costs |                          |           |
| England & Wales                             | EU Directiv<br>2002/91/E |           |