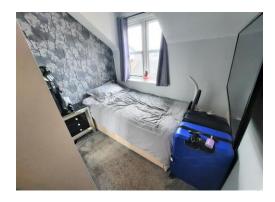

**Bedroom One** 11' 9" x 9' 4" (3.58m x 2.84m) Radiator, window to front.

**En-Suite Shower Room** 6' 9" x 3' 8" (2.06m x 1.12m) Low level WC, wash basin, shower cubicle, part tiled walls, radiator.

**Bedroom Two** 8' 1" x 7' 7" (2.46m x 2.31m) Radiator, window to rear.