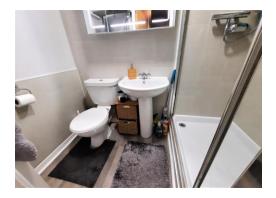

## Bathroom 9' 6" x 7' 4" (2.89m x 2.23m)

Suite comprising of a low level WC, wash basin, panelled bath, radiator, spot lighting.