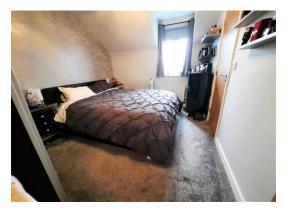

**Bedroom One** 11' 9" x 9' 4" (3.58m x 2.84m) Radiator, window to front.

**En-Suite Shower Room** 6' 9" x 3' 8" (2.06m x 1.12m) Low level WC, wash basin, shower cubicle, part tiled walls, radiator.

**Bedroom Two** 8' 1" x 7' 7" (2.46m x 2.31m) Radiator, window to rear.