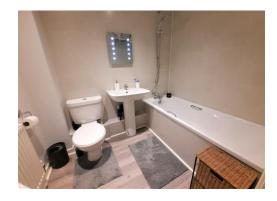

**Bedroom One** 11' 9" x 9' 4" (3.58m x 2.84m) Radiator, window to front.

**En-Suite Shower Room** 6' 9" x 3' 8" (2.06m x 1.12m) Low level WC, wash basin, shower cubicle, part tiled walls, radiator.

**Bedroom Two** 8' 1" x 7' 7" (2.46m x 2.31m) Radiator, window to rear.