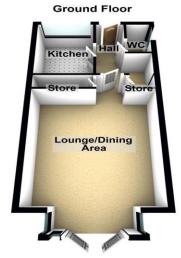

## **Ground Floor**

Entrance Hall 10' 6" x 3' 5" (3.20m x 1.04m) Laminate flooring, radiator, stairs to first floor.

**Downstairs WC** 5' 7" x 2' 8" (1.70m x 0.81m) Low level WC, wash basin, radiator, window to side.

Lounge/Dinning Area 19' 2" x 13' 7" (5.84m x 4.14m) Two storage cupboards, two radiators, laminate flooring, French doors to garden.

**Kitchen** 10'  $0'' \times 6' 7'' (3.05m \times 2.01m)$ Fitted with a range of base and eye level units incorporating a sink and drainer, gas hob with extractor over, oven, space for fridge freezer and washing machine, spot lighting, window to front.