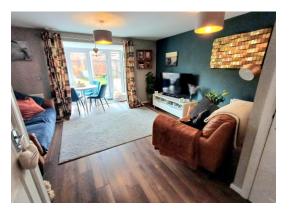

Lounge/Dinning Area 19' 2" x 13' 7" (5.84m x 4.14m) Two storage cupboards, two radiators, laminate flooring, French doors to garden.

**Kitchen** 10'  $0'' \times 6' 7'' (3.05m \times 2.01m)$ Fitted with a range of base and eye level units incorporating a sink and drainer, gas hob with extractor over, oven, space for fridge freezer and washing machine, spot lighting, window to front.