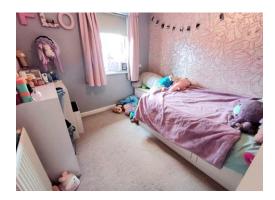

## First Floor

Landing Radiator, access to loft area, window to side.

**Bedroom One** 13' 8" x 10' 9" (4.16m x 3.27m) Fitted wardrobes, radiator, windows to front.

**Bedroom Two** 9' 2" x 7' 6" (2.79m x 2.28m) Radiator, window to rear.

**Bedroom Three** 7' 6" x 5' 9" (2.28m x 1.75m) Radiator, window to rear.

**Bathroom** 7' 1" x 5' 7" (2.16m x 1.70m) Suite comprising of a low level WC, wash basin, panelled bath with shower over, towel radiator, part tiled walls, spot lighting.