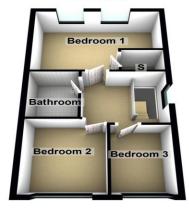

## First Floor

Landing Radiator, access to loft area, window to side.

**Bedroom One** 13' 8" x 10' 9" (4.16m x 3.27m) Fitted wardrobes, radiator, windows to front.

**Bedroom Two** 9' 2" x 7' 6" (2.79m x 2.28m) Radiator, window to rear.

**Bedroom Three** 7' 6" x 5' 9" (2.28m x 1.75m) Radiator, window to rear.

**Bathroom** 7' 1" x 5' 7" (2.16m x 1.70m) Suite comprising of a low level WC, wash basin, panelled bath with shower over, towel radiator, part tiled walls, spot lighting.