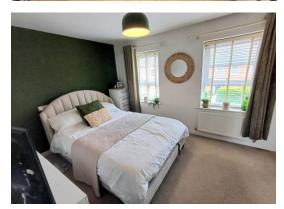

## First Floor

Landing Radiator, access to loft area, window to side.

**Bedroom One** 13' 8" x 10' 9" (4.16m x 3.27m) Fitted wardrobes, radiator, windows to front.

**Bedroom Two** 9' 2" x 7' 6" (2.79m x 2.28m) Radiator, window to rear.