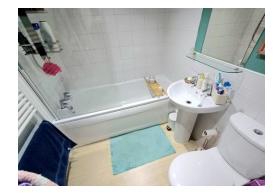

**Bedroom Three** 7' 6" x 5' 9" (2.28m x 1.75m) Radiator, window to rear.

**Bathroom** 7' 1" x 5' 7" (2.16m x 1.70m) Suite comprising of a low level WC, wash basin, panelled bath with shower over, towel radiator, part tiled walls, spot lighting.