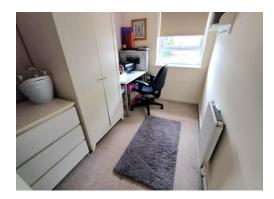

## First Floor

Landing Radiator, access to loft area, window to side.

**Bedroom One** 13' 8" x 10' 9" (4.16m x 3.27m) Fitted wardrobes, radiator, windows to front.

**Bedroom Two** 9' 2" x 7' 6" (2.79m x 2.28m) Radiator, window to rear.