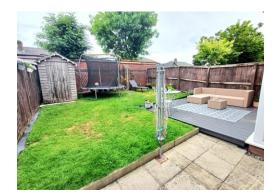

## External

Externally there is a driveway, providing off road parking, whilst to the rear there is an enclosed garden with a deck area.

First Floor

Tenure: We have been advised by the vendor that the property is tbc (please note that details of the tenure should be confirmed by any prospective purchasers solicitor). Services: All main services are understood to be connected to the property. No services or appliances have been tested.