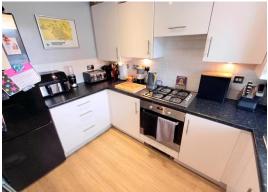

Lounge/Dinning Area 19' 2" x 13' 7" (5.84m x 4.14m) Two storage cupboards, two radiators, laminate flooring, French doors to garden.

**Kitchen** 10'  $0'' \times 6' 7'' (3.05m \times 2.01m)$ Fitted with a range of base and eye level units incorporating a sink and drainer, gas hob with extractor over, oven, space for fridge freezer and washing machine, spot lighting, window to front.