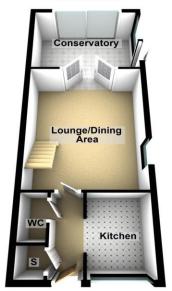

- Semi Detached Property
- Two Double Bedrooms
- Lounge/Dining Area
- Kitchen

- Downstairs WC
  - Conservatory
  - Parking & Garden
  - Sold As A 25% Share

A well presented two double bedroom semi detached property, located on this popular modern development. Sold as a 25% share, the ground floor accommodation comprises of an entrance hall, downstairs WC, lounge/dining area, conservatory and a kitchen. To the first floor there are two double bedrooms and a modern bathroom with walk in shower. Externally there is a driveway providing off road parking and electric charger point, whilst to the rear there is a well presented, low maintenance garden with decking and patio areas. Rent, service/management charge and insurance £382.15 PCM. Lease 118 years.

### **Ground Floor**

Entrance Hall 8' 7" x 3' 2" (2.61m x 0.96m)
Radiator, storage cupboard.

**Downstairs WC** 5' 2" x 2' 8" (1.57m x 0.81m) Low level WC, wash basin, radiator.

Lounge/Dining Area 16' 2" x 13' 1" (4.92m x 3.98m)
Two radiators, space for dining table

Two radiators, space for dining table, window to side, French doors to conservatory, stairs to first floor.

**Kitchen** 8' 7" x 6' 3" (2.61m x 1.90m) Fitted with wall and base units incorporating a sink and drainer, hob with extractor over, oven, space for washing machine and fridge freezer, window to front.