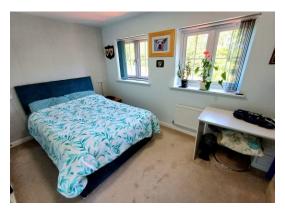

# Landing

Access to loft area.

Bedroom One 13' 0" x 9' 0" (3.96m x 2.74m)

Radiator, windows to front.

**Bedroom Two** 12' 9" x 9' 9" (3.88m x 2.97m)

Radiator, storage cupboard, window to rear.

Bathroom 6' 1" x 6' 1" (1.85m x 1.85m) Low level WC, wash basin, walk in shower cubicle, part tiled walls, towel radiator, spot lighting, window to side.