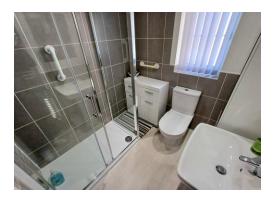

# Landing

Access to loft area.

Bedroom One 13' 0" x 9' 0" (3.96m x 2.74m)

Radiator, windows to front.

**Bedroom Two** 12' 9" x 9' 9" (3.88m x 2.97m)

Radiator, storage cupboard, window to rear.

Bathroom 6' 1" x 6' 1" (1.85m x 1.85m) Low level WC, wash basin, walk in shower cubicle, part tiled walls, towel radiator, spot lighting, window to side.