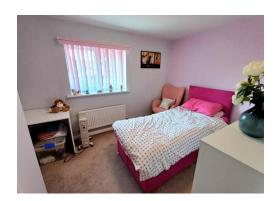

# Landing

Access to loft area.

Bedroom One 13' 0" x 9' 0" (3.96m x 2.74m)

Radiator, windows to front.

**Bedroom Two** 12' 9" x 9' 9" (3.88m x 2.97m)

Radiator, storage cupboard, window to rear.

Bathroom 6' 1" x 6' 1" (1.85m x 1.85m) Low level WC, wash basin, walk in shower cubicle, part tiled walls, towel radiator, spot lighting, window to side.