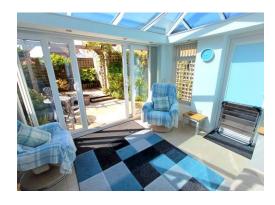

Two radiators, space for dining table, window to side, French doors to conservatory, stairs to first floor.

**Kitchen** 8' 7" x 6' 3" (2.61m x 1.90m) Fitted with wall and base units incorporating a sink and drainer, hob with extractor over, oven, space for washing machine and fridge freezer, window to front.