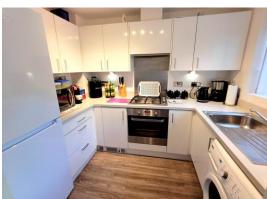

Two radiators, space for dining table, window to side, French doors to conservatory, stairs to first floor.

**Kitchen** 8' 7" x 6' 3" (2.61m x 1.90m) Fitted with wall and base units incorporating a sink and drainer, hob with extractor over, oven, space for washing machine and fridge freezer, window to front.