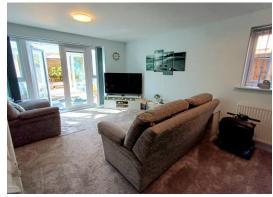

### **Ground Floor**

Entrance Hall 8' 7" x 3' 2" (2.61m x 0.96m)
Radiator, storage cupboard.

**Downstairs WC** 5' 2" x 2' 8" (1.57m x 0.81m) Low level WC, wash basin, radiator.

Lounge/Dining Area 16' 2" x 13' 1" (4.92m x 3.98m)
Two radiators, space for dining table

Two radiators, space for dining table, window to side, French doors to conservatory, stairs to first floor.

**Kitchen** 8' 7" x 6' 3" (2.61m x 1.90m) Fitted with wall and base units incorporating a sink and drainer, hob with extractor over, oven, space for washing machine and fridge freezer, window to front.