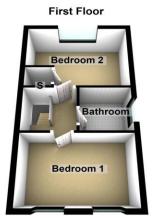

### First Floor

# Landing

Access to loft area.

Bedroom One 13' 0" x 9' 0" (3.96m x 2.74m)

Radiator, windows to front.

**Bedroom Two** 12' 9" x 9' 9" (3.88m x 2.97m)

Radiator, storage cupboard, window to rear.

Bathroom 6' 1" x 6' 1" (1.85m x 1.85m) Low level WC, wash basin, walk in shower cubicle, part tiled walls, towel radiator, spot lighting, window to side.