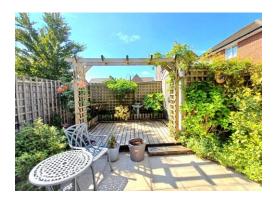

## **External**

Externally there is a driveway providing off road parking, whilst to the rear there is a well presented, low maintenance garden with decking and patio areas.