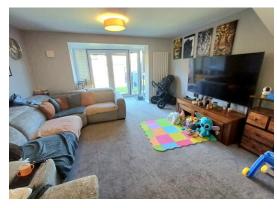

### **Ground Floor**

Entrance Hall 10' 5" x 3' 3" (3.17m x 0.99m)
Radiator, stairs to first floor.

Downstairs WC 5' 7" x 3' 0" (1.70m x 0.91m) Low level WC, wash basin, radiator, window to front.

Lounge/Dining Area 19' 8" x 13' 4" (5.99m x 4.06m) Radiator, French doors to garden.