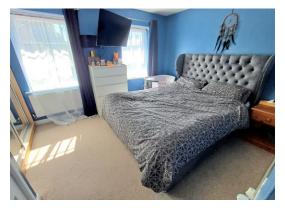

## Landing

Radiator, access to loft area.

Bedroom One 13' 6" x 11' 10" (4.11m x 3.60m)

Radiator, storage cupboard, fitted wardrobes, windows to front.

**Bedroom Two** 9' 7" x 7' 5" (2.92m x 2.26m)

Radiator, swindow to rear.