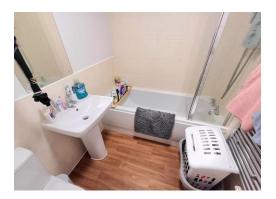

**Bedroom Three** 7' 1" x 5' 8" (2.16m x 1.73m)

Radiator, window to rear.

Bathroom 7' 2" x 5' 6" (2.18m x 1.68m) Low level WC, wash basin, panelled bath with shower over, towel radiator.