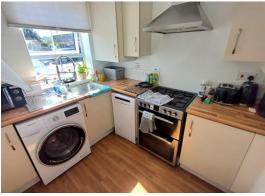

**Kitchen** 9' 6" x 6' 7" (2.89m x 2.01m) Range of base and eye level units incorporating a sink and drainer, space for gas cooker with extractor over, space for fridge freezer, washing machine and dish washer, spot lighting, window to front.