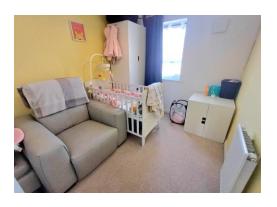

## Landing

Radiator, access to loft area.

Bedroom One 13' 6" x 11' 10" (4.11m x 3.60m)

Radiator, storage cupboard, fitted wardrobes, windows to front.

**Bedroom Two** 9' 7" x 7' 5" (2.92m x 2.26m)

Radiator, swindow to rear.

**Bedroom Three** 7' 1" x 5' 8" (2.16m x 1.73m)

Radiator, window to rear.

Bathroom 7' 2" x 5' 6" (2.18m x 1.68m) Low level WC, wash basin, panelled bath with shower over, towel radiator.