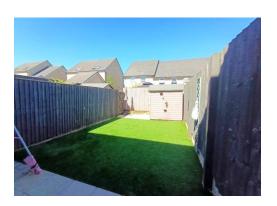

## **External**

Externally to the front of the property there is a driveway providing off road parking, whilst to the rear there is an enclosed garden, laid with artificial turf and a flagged patio area.