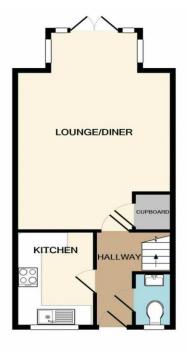

### **Ground Floor**

Entrance Hall 10' 5" x 3' 3" (3.17m x 0.99m)
Radiator, stairs to first floor.

Downstairs WC 5' 7" x 3' 0" (1.70m x 0.91m) Low level WC, wash basin, radiator, window to front.

Lounge/Dining Area 19' 8" x 13' 4" (5.99m x 4.06m) Radiator, French doors to garden.

**Kitchen** 9' 6" x 6' 7" (2.89m x 2.01m) Range of base and eye level units incorporating a sink and drainer, space for gas cooker with extractor over, space for fridge freezer, washing machine and dish washer, spot lighting, window to front.