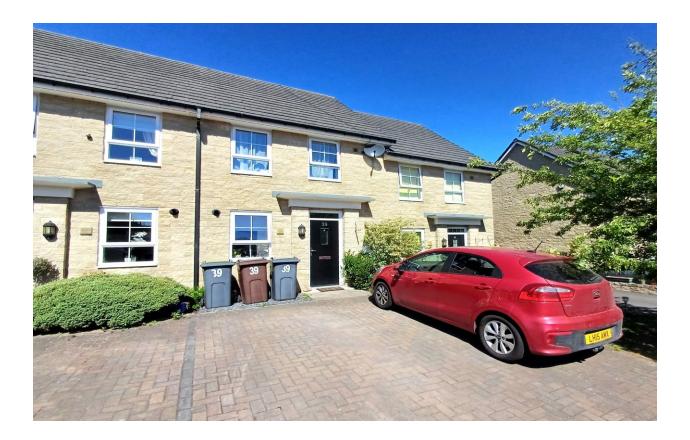

- Modern Mews Property
- Three Bedrooms
- Downstairs WC
- Lounge/Dining Area

- Kitchen
- Bathroom
- Garden & Parking
- Sold As A 50% Share

A well presented three bedroom mid mews property, located close to the centre of Chapel-en-le-Frith. Being sold as a 50% share, the accommodation comprises of an entrance hall, downstairs WC, kitchen and a lounge/dining area. To the first floor there are three good sized bedrooms and a family bathroom. Externally to the front of the property there is a driveway providing off road parking, whilst to the rear there is an enclosed garden, laid with artificial turf and a flagged patio area. Rent, service/management charge and insurance £305.72 PCM. N.B Local connection restriction applies.

## **External**

Externally to the front of the property there is a driveway providing off road parking, whilst to the rear there is an enclosed garden, laid with artificial turf and a flagged patio area.