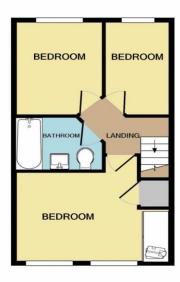

## Landing

Radiator, access to loft area.

Bedroom One 13' 6" x 11' 10" (4.11m x 3.60m)

Radiator, storage cupboard, fitted wardrobes, windows to front.

**Bedroom Two** 9' 7" x 7' 5" (2.92m x 2.26m)

Radiator, swindow to rear.

**Bedroom Three** 7' 1" x 5' 8" (2.16m x 1.73m)

Radiator, window to rear.

Bathroom 7' 2" x 5' 6" (2.18m x 1.68m) Low level WC, wash basin, panelled bath with shower over, towel radiator.