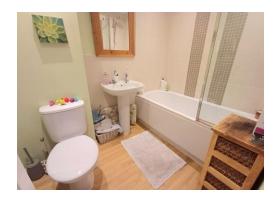

## Landing

**Bedroom One** *12' 1" x 8' 6" (3.68m x 2.59m)* Radiator, window to rear.

Bedroom Two 12' 2" x 9' 1" (3.71m x 2.77m)

Radiator, storage cupboard, window to front.

**Bathroom** 7' 3" x 5' 5" (2.21m x 1.65m) Suite comprising of a low level WC, wash basin, panelled bath with shower over, radiator, part tiled walls, spot lighting.