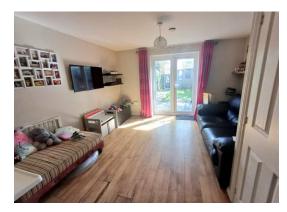

### **Ground Floor**

Entrance Hall 10' 7" x 3' 4" (3.22m x 1.02m)
Radiator, stairs to first floor.

**Downstairs WC** 5' 2" x 2' 7" (1.57m x 0.79m) Low level WC, wash basin, radiator, window to front.

Lounge/Dining Area 15' 0" x 12' 2" (4.57m x 3.71m)
Radiator, built in storage cupboard,
French doors to garden.