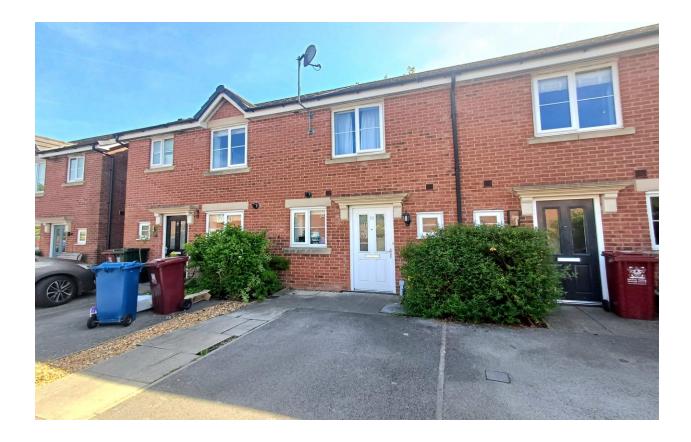

- Modern Mews Property
- Two Double Bedrooms
- Lounge/Dining Area
- Kitchen

- Downstairs WC
- Bathroom
- Parking & Garden
- Sold As A 35% Share

An opportunity to purchase this two double bedroom mid mews property, located in Whalley, near Clitheroe. Sold as a 35% share, the accommodation comprises of an entrance hall, downstairs WC, lounge/dining area and a kitchen. To the first floor there are two double bedrooms and a bathroom. Externally there is a driveway providing off road parking, whilst to the rear there is an enclosed garden. Ideal first time buyer purchase. Rent, management charge and insurance £295.36 PCM. Lease 111 years.

## **External**

Externally there is a driveway providing off road parking, whilst to the rear there is an enclosed garden.

WWW.EPC4U.COM

Tenure: We have been advised by the vendor that the property is tbc (please note that details of the tenure should be confirmed by any prospective purchasers solicitor).