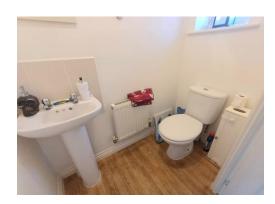

### **Ground Floor**

Entrance Hall 10' 7" x 3' 4" (3.22m x 1.02m)
Radiator, stairs to first floor.

**Downstairs WC** 5' 2" x 2' 7" (1.57m x 0.79m) Low level WC, wash basin, radiator, window to front.

Lounge/Dining Area 15' 0" x 12' 2" (4.57m x 3.71m)
Radiator, built in storage cupboard,
French doors to garden.