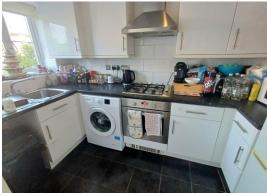

**Kitchen** 10′ 1″ x 5′ 5″ (3.07m x 1.65m) Fitted with a range of base and eye level units incorporating a sink and drainer, gas hob with extractor over, oven, space for fridge freezer and washing machine, spot lighting, window to front.