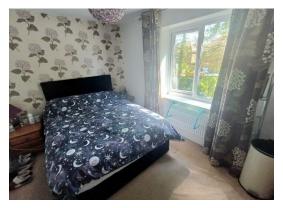

## Landing

**Bedroom One** *12' 1" x 8' 6" (3.68m x 2.59m)* Radiator, window to rear.

Bedroom Two 12' 2" x 9' 1" (3.71m x 2.77m)

Radiator, storage cupboard, window to front.

**Bathroom** 7' 3" x 5' 5" (2.21m x 1.65m) Suite comprising of a low level WC, wash basin, panelled bath with shower over, radiator, part tiled walls, spot lighting.