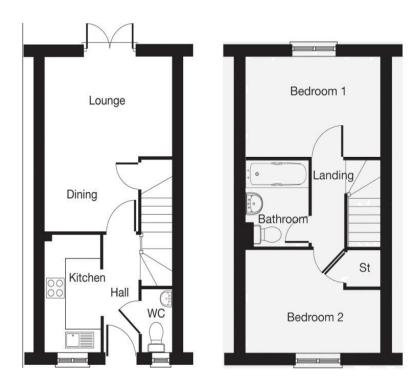

- Modern Mews Property
- Two Double Bedrooms
- Lounge/Dining Area
- Kitchen

- Downstairs WC
- Bathroom
- Parking & Garden
- Sold As A 35% Share

An opportunity to purchase this two double bedroom mid mews property, located in Whalley, near Clitheroe. Sold as a 35% share, the accommodation comprises of an entrance hall, downstairs WC, lounge/dining area and a kitchen. To the first floor there are two double bedrooms and a bathroom. Externally there is a driveway providing off road parking, whilst to the rear there is an enclosed garden. Ideal first time buyer purchase. Rent, management charge and insurance £295.36 PCM. Lease 111 years.

### **Ground Floor**

Entrance Hall 10' 7" x 3' 4" (3.22m x 1.02m)
Radiator, stairs to first floor.

**Downstairs WC** 5' 2" x 2' 7" (1.57m x 0.79m) Low level WC, wash basin, radiator, window to front.

Lounge/Dining Area 15' 0" x 12' 2" (4.57m x 3.71m)
Radiator, built in storage cupboard,
French doors to garden.

**Kitchen** 10′ 1″ x 5′ 5″ (3.07m x 1.65m) Fitted with a range of base and eye level units incorporating a sink and drainer, gas hob with extractor over, oven, space for fridge freezer and washing machine, spot lighting, window to front.

## Landing

**Bedroom One** *12' 1" x 8' 6" (3.68m x 2.59m)* Radiator, window to rear.

Bedroom Two 12' 2" x 9' 1" (3.71m x 2.77m)

Radiator, storage cupboard, window to front.

**Bathroom** 7' 3" x 5' 5" (2.21m x 1.65m) Suite comprising of a low level WC, wash basin, panelled bath with shower over, radiator, part tiled walls, spot lighting.