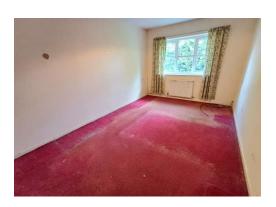

Bedroom One 14' 9" x 9' 5" (4.49m x 2.87m)
Radiator, window to rear.

**Bedroom Two** 11' 0" x 9' 6" (3.35m x 2.89m) Radiator, window to rear.

**Bathroom** 7' 1" x 5' 9" (2.16m x 1.75m) Low level WC, wash basin, panelled bath with shower over, radiator, part tiled walls.