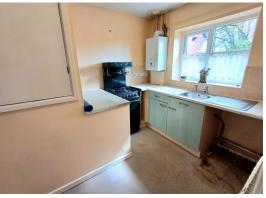

## Landing

**Lounge** 13' 4" x 11' 1" (4.06m x 3.38m) Radiator, window to front.

**Kitchen** 13' 2" x 8' 0" (4.01m x 2.44m) Base and eye level units incorporating sink and drainer, space for gas cooker and washing machine, radiator, window to front.