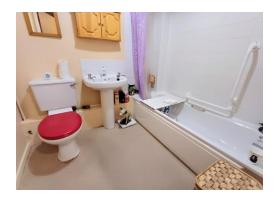

Bedroom One 14' 9" x 9' 5" (4.49m x 2.87m)
Radiator, window to rear.

**Bedroom Two** 11' 0" x 9' 6" (3.35m x 2.89m) Radiator, window to rear.

**Bathroom** 7' 1" x 5' 9" (2.16m x 1.75m) Low level WC, wash basin, panelled bath with shower over, radiator, part tiled walls.