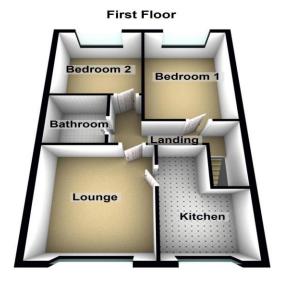

### **Ground Floor**

Entrance Hall 7' 4" x 3' 2" (2.23m x 0.96m)
Stairs to first floor.

#### First Floor

## Landing

**Lounge** 13' 4" x 11' 1" (4.06m x 3.38m) Radiator, window to front.

**Kitchen** 13' 2" x 8' 0" (4.01m x 2.44m) Base and eye level units incorporating sink and drainer, space for gas cooker and washing machine, radiator, window to front.

Bedroom One 14' 9" x 9' 5" (4.49m x 2.87m)
Radiator, window to rear.

**Bedroom Two** 11' 0" x 9' 6" (3.35m x 2.89m) Radiator, window to rear.

**Bathroom** 7' 1" x 5' 9" (2.16m x 1.75m) Low level WC, wash basin, panelled bath with shower over, radiator, part tiled walls.