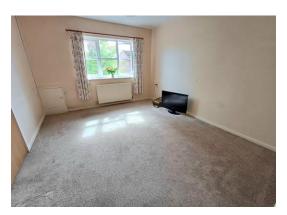

## Landing

**Lounge** 13' 4" x 11' 1" (4.06m x 3.38m) Radiator, window to front.

**Kitchen** 13' 2" x 8' 0" (4.01m x 2.44m) Base and eye level units incorporating sink and drainer, space for gas cooker and washing machine, radiator, window to front.