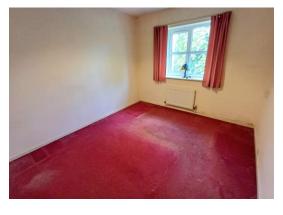

Bedroom One 14' 9" x 9' 5" (4.49m x 2.87m)
Radiator, window to rear.

**Bedroom Two** 11' 0" x 9' 6" (3.35m x 2.89m) Radiator, window to rear.

**Bathroom** 7' 1" x 5' 9" (2.16m x 1.75m) Low level WC, wash basin, panelled bath with shower over, radiator, part tiled walls.