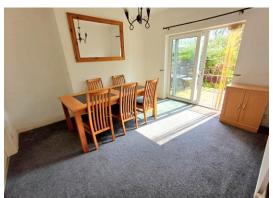

Dining Room 12' 2" x 11' 3" (3.71m x 3.43m)
Radiator, patio doors to decking area and garden.

**Kitchen** 12' 0" x 5' 4" (3.65m x 1.62m) Base and eye level units incorporating sink and drainer, gas hob with extractor over, oven, space for dishwasher, radiator, windows to side and rear, door to sun room.