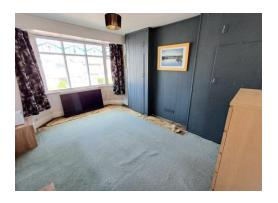

# Landing

Access to roof void, window to side.

Bedroom One 14' 3" x 11' 2" (4.34m x 3.40m)

Radiator, fitted wardrobes, bay window to front.

Bedroom Two 12' 5" x 11' 5" (3.78m x 3.48m)

Radiator, window to rear.