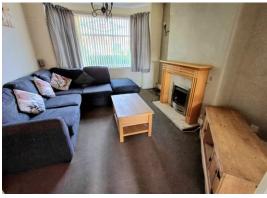

# **Ground Floor**

Entrance Porch 5' 7" x 2' 6" (1.70m x 0.76m)

Entrance Hall 13' 4" x 5' 4" (4.06m x 1.62m)
Radiator, stairs to first floor.

Lounge 14' 0" x 11' 3" (4.26m x 3.43m) Radiator, feature living flame gas fire with surround (NOT TESTED), bay window to from, opening to dining room.