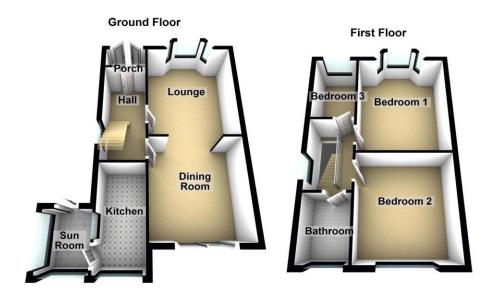

# **Ground Floor**

Entrance Porch 5' 7" x 2' 6" (1.70m x 0.76m)

Entrance Hall 13' 4" x 5' 4" (4.06m x 1.62m)
Radiator, stairs to first floor.

Lounge 14' 0" x 11' 3" (4.26m x 3.43m) Radiator, feature living flame gas fire with surround (NOT TESTED), bay window to from, opening to dining room.

Dining Room 12' 2" x 11' 3" (3.71m x 3.43m)
Radiator, patio doors to decking area and garden.

**Kitchen** 12' 0" x 5' 4" (3.65m x 1.62m) Base and eye level units incorporating sink and drainer, gas hob with extractor over, oven, space for dishwasher, radiator, windows to side and rear, door to sun room.

**Sun Room** 6' 3" x 5' 5" (1.90m x 1.65m) Door to rear.

# Landing

Access to roof void, window to side.

Bedroom One 14' 3" x 11' 2" (4.34m x 3.40m)

Radiator, fitted wardrobes, bay window to front.

Bedroom Two 12' 5" x 11' 5" (3.78m x 3.48m)

Radiator, window to rear.

**Bedroom Three** 8' 2" x 5' 5" (2.49m x 1.65m)

Radiator, window to front.

Family Bathroom 7' 4" x 5' 4" (2.23m x 1.62m)

Low level WC, wash basin, panelled bath with shower over, tiled walls, radiator, window to rear.

# **External**

Externally there is a driveway, providing off road parking, leading to a single garage. To the the rear there is a good sized rear garden and raised decking area.

WWW.EPC4U.COM

Tenure: We have been advised by the vendor that the property is tbc (please note that details of the tenure should be confirmed by any prospective purchasers solicitor).