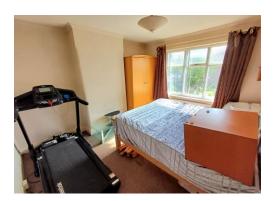

**Bedroom Three** 8' 2" x 5' 5" (2.49m x 1.65m)

Radiator, window to front.

Family Bathroom 7' 4" x 5' 4" (2.23m x 1.62m)

Low level WC, wash basin, panelled bath with shower over, tiled walls, radiator, window to rear.