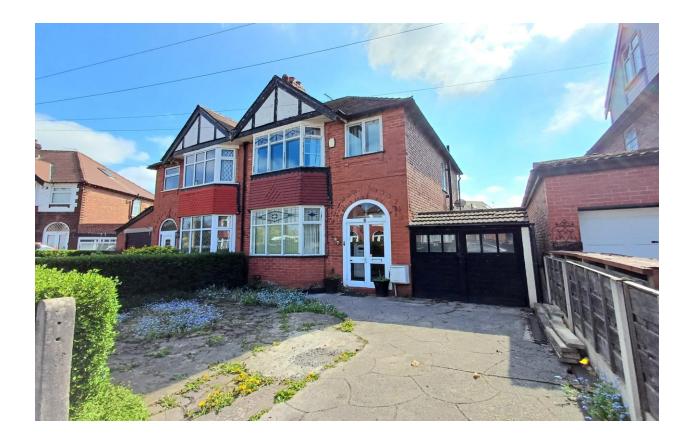

- Semi Detached Property
- Three Bedrooms
- Lounge & Dining Room
- Kitchen

- Garage
- Garden & Off Road Parking
- No Onward Chain
- Requires Modernisation

An opportunity to purchase this traditional three bedroom semi detached property, that requires a degree of modernisation. The ground floor comprises of an entrance hall, lounge, dining room, kitchen and sun room. To the first floor there are three good sized bedrooms and a family bathroom. Externally there is a driveway, providing off road parking, leading to a single garage. To the the rear there is a good sized rear garden. No onward chain.

# **External**

Externally there is a driveway, providing off road parking, leading to a single garage. To the the rear there is a good sized rear garden and raised decking area.

WWW.EPC4U.COM

Tenure: We have been advised by the vendor that the property is tbc (please note that details of the tenure should be confirmed by any prospective purchasers solicitor).