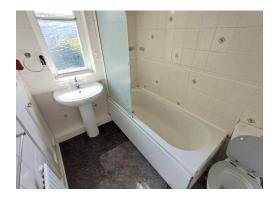

**Bedroom Three** 8' 2" x 5' 5" (2.49m x 1.65m)

Radiator, window to front.

Family Bathroom 7' 4" x 5' 4" (2.23m x 1.62m)

Low level WC, wash basin, panelled bath with shower over, tiled walls, radiator, window to rear.