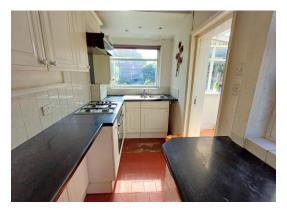

Dining Room 12' 2" x 11' 3" (3.71m x 3.43m)
Radiator, patio doors to decking area and garden.

**Kitchen** 12' 0" x 5' 4" (3.65m x 1.62m) Base and eye level units incorporating sink and drainer, gas hob with extractor over, oven, space for dishwasher, radiator, windows to side and rear, door to sun room.