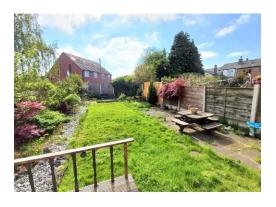

# **External**

Externally there is a driveway, providing off road parking, leading to a single garage. To the the rear there is a good sized rear garden and raised decking area.

WWW.EPC4U.COM

Tenure: We have been advised by the vendor that the property is tbc (please note that details of the tenure should be confirmed by any prospective purchasers solicitor).