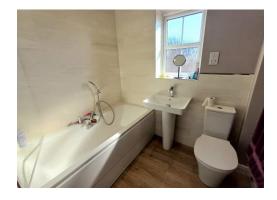

Bedroom Three 8' 1" x 6' 7" (2.46m x 2.01m) Radiator, window to rear.

Family Bathroom 6' 7" x 6' 0" (2.01m x 1.83m)

Low level WC, wash basin, panelled bath with shower over, part tiled walls, towel radiator, spot lighting, window to front.