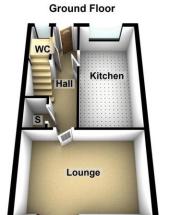

### **Ground Floor**

Entrance Hall 16' 4" x 3' 6" (4.97m x 1.07m) Radiator, storage cupboard, stairs to first floor.

**Downstairs WC** 5' 6" x 2' 9" (1.68m x 0.84m) Low level WC, wash basin, radiator, window to front.

**Lounge** 15' 3" x 10' 1" (4.64m x 3.07m) Radiator, window to rear, French doors leading to garden.

**Kitchen** 16' 0" x 8' 1" (4.87m x 2.46m) Fitted with a range of base and eye level units incorporating a sink and drainer, gas hob with extractor over, oven, space for washing machine and fridge freezer, spot lighting, window to front.