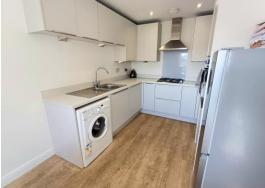

**Lounge** 15' 3" x 10' 1" (4.64m x 3.07m) Radiator, window to rear, French doors leading to garden.

**Kitchen** 16' 0" x 8' 1" (4.87m x 2.46m) Fitted with a range of base and eye level units incorporating a sink and drainer, gas hob with extractor over, oven, space for washing machine and fridge freezer, spot lighting, window to front.