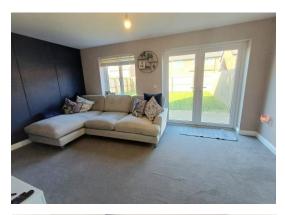

**Lounge** 15' 3" x 10' 1" (4.64m x 3.07m) Radiator, window to rear, French doors leading to garden.

**Kitchen** 16' 0" x 8' 1" (4.87m x 2.46m) Fitted with a range of base and eye level units incorporating a sink and drainer, gas hob with extractor over, oven, space for washing machine and fridge freezer, spot lighting, window to front.