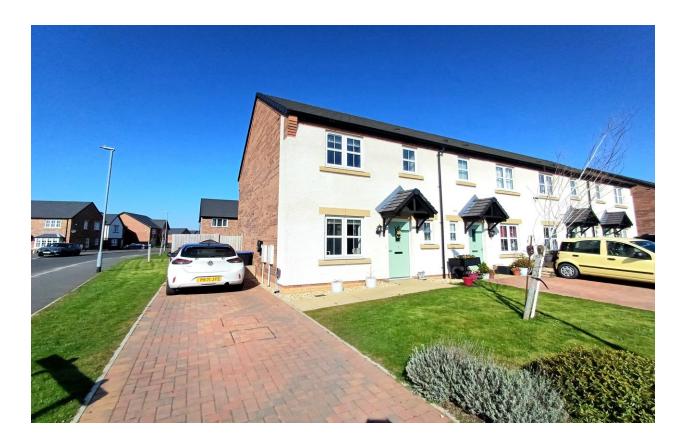

- Modern End Mews Property
  Bathroom
- Three Bedrooms
- Lounge And Kitchen
- Downstairs WC

- Off Road Parking
- Garden
- Sold As A 50% Share

1 Bellflower Place Poulton-Le-Fylde, FY6 7ZY

# £105,000

A recently constructed three bedroom end mews property, located on the Tithe Gardens development. Being sold as a 50% share, this property is ideally located for Poulton-Le-Fylde centre. The accommodation comprises of an entrance hall, lounge, kitchen and a downstairs WC. To the first floor there are three good sized bedrooms and a family bathroom. Externally there is off road parking with side access to the rear garden. Rent and service charge £358.19 PCM. Lease 987 years.

#### External

Externally there is off road parking with side access to the rear garden.

Tenure: We have been advised by the vendor that the property is tbc (please note that details of the tenure should be confirmed by any prospective purchasers solicitor). Services: All main services are understood to be connected to the property. No services or appliances have been tested.