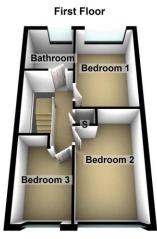

#### First Floor

Landing Storage cupboard, access to loft area.

**Bedroom One** 12' 3" x 8' 3" (3.73m x 2.51m) Radiator, window to front.

**Bedroom Two** 14' 5" x 8' 4" (4.39m x 2.54m) Radiator, window to rear.

Bedroom Three 8' 1" x 6' 7" (2.46m x 2.01m) Radiator, window to rear.

Family Bathroom 6' 7" x 6' 0" (2.01m x 1.83m)

Low level WC, wash basin, panelled bath with shower over, part tiled walls, towel radiator, spot lighting, window to front.