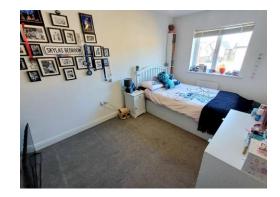

Bedroom Three 8' 1" x 6' 7" (2.46m x 2.01m) Radiator, window to rear.

Family Bathroom 6' 7" x 6' 0" (2.01m x 1.83m)

Low level WC, wash basin, panelled bath with shower over, part tiled walls, towel radiator, spot lighting, window to front.