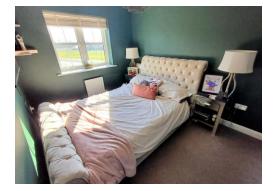

#### First Floor

Landing Storage cupboard, access to loft area.

**Bedroom One** 12' 3" x 8' 3" (3.73m x 2.51m) Radiator, window to front.

**Bedroom Two** 14' 5" x 8' 4" (4.39m x 2.54m) Radiator, window to rear.