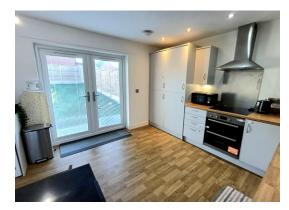

## **Ground Floor**

Entrance Hall 5' 2" x 5' 2" (1.57m x 1.57m)
Stairs to first floor.

**Lounge** 14' 6" x 11' 1" (4.42m x 3.38m) Radiator, storage cupboard, window to front.

**Dining Kitchen** 15' 0" x 12' 0" (4.57m x 3.65m)

Range of base and eye level units incorporating sink and drainer, electric hob with extractor over, double, built in fridge freezer, space for washing machine spot lighting, radiator, French doors to rear garden.