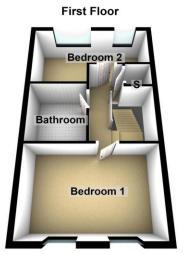

## Landing

Storage cupboard, access to loft area.

Bedroom One 14' 9" x 9' 9" (4.49m x 2.97m)

Radiator, windows to the rear.

**Bedroom Two** 14' 9" x 8' 3" (4.49m x 2.51m)

Radiator, windows to the front.

Bathroom 7' 4" x 7' 1" (2.23m x 2.16m) Low level WC, wash basin, panelled bath with shower over, part tiled walls, towel radiator.