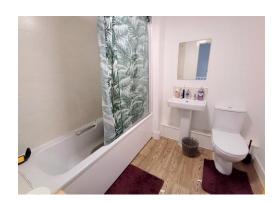

## Landing

Storage cupboard, access to loft area.

Bedroom One 14' 9" x 9' 9" (4.49m x 2.97m)

Radiator, windows to the rear.

**Bedroom Two** 14' 9" x 8' 3" (4.49m x 2.51m)

Radiator, windows to the front.

Bathroom 7' 4" x 7' 1" (2.23m x 2.16m) Low level WC, wash basin, panelled bath with shower over, part tiled walls, towel radiator.