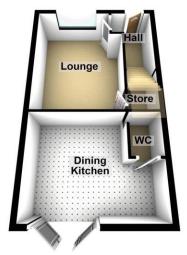

## **Ground Floor**

Entrance Hall 5' 2" x 5' 2" (1.57m x 1.57m)
Stairs to first floor.

**Lounge** 14' 6" x 11' 1" (4.42m x 3.38m) Radiator, storage cupboard, window to front.

**Dining Kitchen** 15' 0" x 12' 0" (4.57m x 3.65m)

Range of base and eye level units incorporating sink and drainer, electric hob with extractor over, double, built in fridge freezer, space for washing machine spot lighting, radiator, French doors to rear garden.

Downstairs WC 5' 2" x 3' 8" (1.57m x 1.12m) Low level WC, wash basin, radiator.