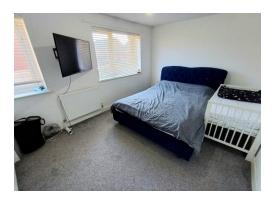

## Landing

Storage cupboard, access to loft area.

Bedroom One 14' 9" x 9' 9" (4.49m x 2.97m)

Radiator, windows to the rear.

**Bedroom Two** 14' 9" x 8' 3" (4.49m x 2.51m)

Radiator, windows to the front.

Bathroom 7' 4" x 7' 1" (2.23m x 2.16m) Low level WC, wash basin, panelled bath with shower over, part tiled walls, towel radiator.