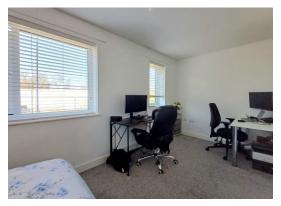

## Landing

Storage cupboard, access to loft area.

Bedroom One 14' 9" x 9' 9" (4.49m x 2.97m)

Radiator, windows to the rear.

**Bedroom Two** 14' 9" x 8' 3" (4.49m x 2.51m)

Radiator, windows to the front.

Bathroom 7' 4" x 7' 1" (2.23m x 2.16m) Low level WC, wash basin, panelled bath with shower over, part tiled walls, towel radiator.