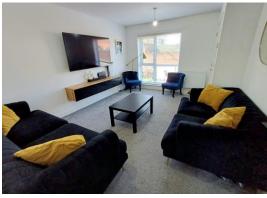

## **Ground Floor**

Entrance Hall 5' 2" x 5' 2" (1.57m x 1.57m)
Stairs to first floor.

**Lounge** 14' 6" x 11' 1" (4.42m x 3.38m) Radiator, storage cupboard, window to front.

**Dining Kitchen** 15' 0" x 12' 0" (4.57m x 3.65m)