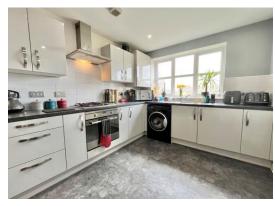

#### **Entrance Hall**

Kitchen/Diner20' 2" x 10' 2" (6.14m x 3.10m)
A range of eye and base level units, including extractor, oven and sink with

basin, window to the front.

Downstairs W/C

First Floor

Living Room 10' 4" x 13' 6" (3.15m x 4.11m)
French doors leading out into the rear garden.