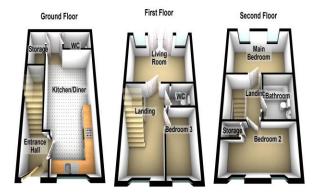

### **Ground Floor**

#### **Entrance Hall**

Kitchen/Diner20' 2" x 10' 2" (6.14m x 3.10m)
A range of eye and base level units, including extractor, oven and sink with

basin, window to the front.

Downstairs W/C

First Floor

Living Room 10' 4" x 13' 6" (3.15m x 4.11m)
French doors leading out into the rear garden.

W/C 3' 6" x 5' 3" (1.07m x 1.60m)
Two piece suite including toilet and sink.

**Bedroom 3**11′ 1″ x 6′ 8″ (3.38m x 2.03m) Window to the front.

## **Second Floor**

Main Bedroom10' 0" x 13' 6" (3.05m x 4.11m)

Two windows to the rear.

Family Bathroom 6' 8" x 5' 7" (2.03m x 1.70m)

Three piece suite including bath with shower over, toilet and sink.

Bedroom 2 8' 8" x 13' 6" (2.64m x 4.11m) Two windows to the rear, storage cupboard.

## **Externally**

Patio and lawned garden to the rear, lawned garden to the front, two designated parking spaces.

WWW.EPC4U.COM

Tenure: We have been advised by the vendor that the property is tbc (please note that details of the tenure should be confirmed by any prospective purchasers solicitor).