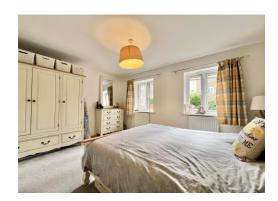

## **Second Floor**

Main Bedroom10' 0" x 13' 6" (3.05m x 4.11m)

Two windows to the rear.

Family Bathroom 6' 8" x 5' 7" (2.03m x 1.70m)

Three piece suite including bath with shower over, toilet and sink.

Bedroom 2 8' 8" x 13' 6" (2.64m x 4.11m) Two windows to the rear, storage cupboard.