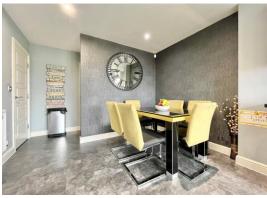

#### **Entrance Hall**

Kitchen/Diner20' 2" x 10' 2" (6.14m x 3.10m)
A range of eye and base level units, including extractor, oven and sink with

basin, window to the front.

Downstairs W/C

First Floor

Living Room 10' 4" x 13' 6" (3.15m x 4.11m)
French doors leading out into the rear garden.