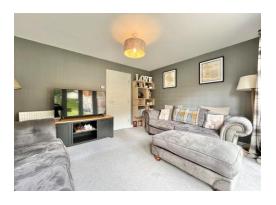

#### **Entrance Hall**

Kitchen/Diner20' 2" x 10' 2" (6.14m x 3.10m)
A range of eye and base level units, including extractor, oven and sink with

basin, window to the front.

Downstairs W/C

First Floor

Living Room 10' 4" x 13' 6" (3.15m x 4.11m)
French doors leading out into the rear garden.