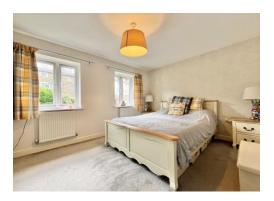

## **Second Floor**

Main Bedroom10' 0" x 13' 6" (3.05m x 4.11m)

Two windows to the rear.

Family Bathroom 6' 8" x 5' 7" (2.03m x 1.70m)

Three piece suite including bath with shower over, toilet and sink.

Bedroom 2 8' 8" x 13' 6" (2.64m x 4.11m) Two windows to the rear, storage cupboard.