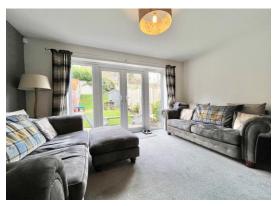

#### **Entrance Hall**

Kitchen/Diner20' 2" x 10' 2" (6.14m x 3.10m)
A range of eye and base level units, including extractor, oven and sink with

basin, window to the front.

Downstairs W/C

First Floor

Living Room 10' 4" x 13' 6" (3.15m x 4.11m)
French doors leading out into the rear garden.