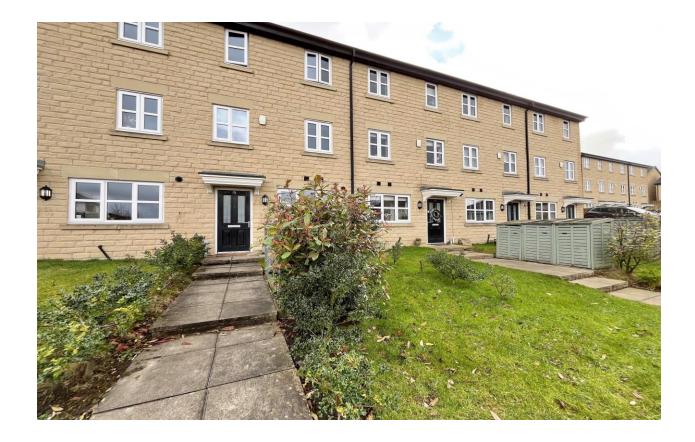

- 45% Share
- Three Floors
- Three Bathrooms
- Three Bedrooms

- Fantastic Location
- Good sized garden
- Plenty of storage
- Off Road Parking

15 Nab Rise Clitheroe, BB7 9WG

£119,250 for a 45% share

Plumlife Move bring to the market this stunning three-bedroom terraced property that is set over three floors, offered on a Shared Ownership Scheme. The property is perfectly situated in the popular area of Billington, with access to nearby amenities and transport routes. To the ground floor there is an entrance hallway with stairs leading to the first floor. There is a larger than average kitchen/diner which provides access to a downstairs WC, and understairs storage. To the first floor is a landing with stairs leading to the second floor, a third bedroom, a WC, and a good-sized living room which has access to the rear garden. To the second floor is a master bedroom, second bedroom and a family bathroom. Externally the property offers an easy to maintain south facing garden with paved patios and lawn. The front of the property has a lawned garden, and there is two designated parking spaces to the side of the property. Viewing is highly advised to truly appreciate the size of this property and what it has to offer!

## **Externally**

Patio and lawned garden to the rear, lawned garden to the front, two designated parking spaces.

WWW.EPC4U.COM

Tenure: We have been advised by the vendor that the property is tbc (please note that details of the tenure should be confirmed by any prospective purchasers solicitor).