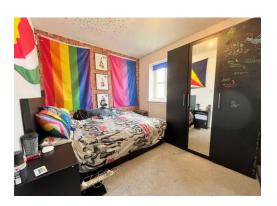

W/C 3' 6" x 5' 3" (1.07m x 1.60m)
Two piece suite including toilet and sink.

**Bedroom 3**11′ 1″ x 6′ 8″ (3.38m x 2.03m) Window to the front.