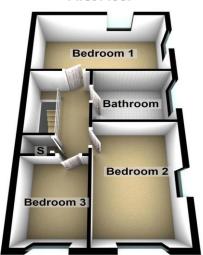

# Landing

Bedroom One 15' 6" x 9' 4" (4.72m x 2.84m)

Radiator, windows to side and front.

Bedroom Two 14' 2" x 8' 11" (4.31m x 2.72m)

Radiator, windows to front and side.

Bedroom Three 9' 9" x 7' 3" (2.97m x 2.21m)

Radiator, window to side.

Family Bathroom 7' 9" x 6' 9" (2.36m x 2.06m)

Low level WC, wash basin, panelled bath with shower over, radiator, part tiled walls, spot lighting, window to front.

#### First Floor

WWW.EPC4U.COM

**Tenure**: We have been advised by the vendor that the property is tbc (please note that details of the tenure should be confirmed by any prospective purchasers solicitor). **Services**: All main services are understood to be connected to the property. No services or appliances have been tested.