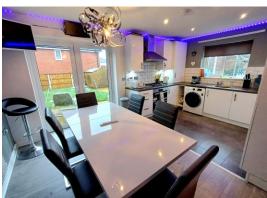

Dining Kitchen 16' 5" x 15' 4" (5.00m x 4.67m)

Range of base and eye level units incorporating a sink and drainer, gas hob with extractor over, double oven, space for washing machine, built in fridge freezer, storage cupboard, spot lighting, radiator, window to front, French doors to side.