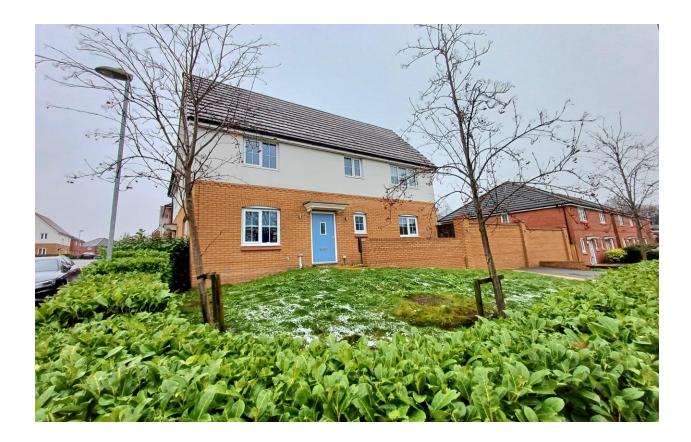

- Semi Detached Property
- Three Bedrooms
- Lounge & Dining Kitchen
- Downstairs WC

- Family Bathroom
  - Parking & Garden
  - No Onward Chain
  - Sold As A 40% Share

A well presented three bedroom semi detached property, located on this popular development. Being sold as a 40% share, the ground floor accommodation comprises of an entrance hall, downstairs WC, lounge and a dining kitchen. To the first floor there are three good sized bedrooms and a family bathroom. Externally the property occupies a corner position, with off road parking for two vehicles and an enclosed garden. No onward chain. Rent, management charge and insurance £304.02 PCM. Lease 119 years.

## **External**

Externally the property occupies a corner position, with off road parking for two vehicles and an enclosed garden.