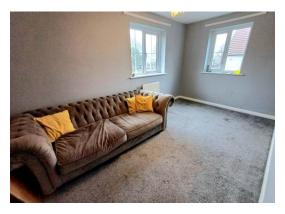

## **Ground Floor**

Entrance Hall 11' 6" x 4' 4" (3.50m x 1.32m)

Radiator, wood effect floor, stairs to first floor.

**Lounge** 15' 9" x 10' 6" (4.80m x 3.20m) Radiator, wood effect flooring, windows to front and side.