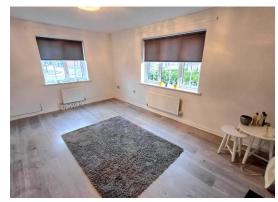

# Landing

Bedroom One 15' 6" x 9' 4" (4.72m x 2.84m)

Radiator, windows to side and front.

Bedroom Two 14' 2" x 8' 11" (4.31m x 2.72m)

Radiator, windows to front and side.

Bedroom Three 9' 9" x 7' 3" (2.97m x 2.21m)

Radiator, window to side.

Family Bathroom 7' 9" x 6' 9" (2.36m x 2.06m)

Low level WC, wash basin, panelled bath with shower over, radiator, part tiled walls, spot lighting, window to front.