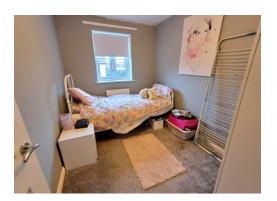

# Landing

Bedroom One 15' 6" x 9' 4" (4.72m x 2.84m)

Radiator, windows to side and front.

Bedroom Two 14' 2" x 8' 11" (4.31m x 2.72m)

Radiator, windows to front and side.

Bedroom Three 9' 9" x 7' 3" (2.97m x 2.21m)

Radiator, window to side.

Family Bathroom 7' 9" x 6' 9" (2.36m x 2.06m)

Low level WC, wash basin, panelled bath with shower over, radiator, part tiled walls, spot lighting, window to front.