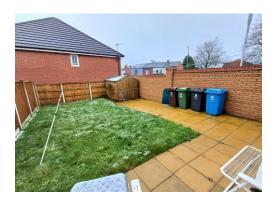

## **External**

Externally the property occupies a corner position, with off road parking for two vehicles and an enclosed garden.