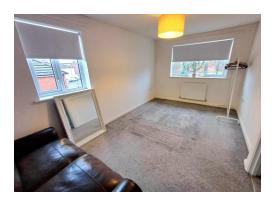

## **Ground Floor**

Entrance Hall 11' 6" x 4' 4" (3.50m x 1.32m)

Radiator, wood effect floor, stairs to first floor.

**Lounge** 15' 9" x 10' 6" (4.80m x 3.20m) Radiator, wood effect flooring, windows to front and side.