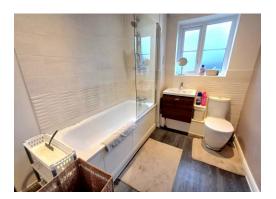

Radiator, window to side.

Family Bathroom 7' 9" x 6' 9" (2.36m x 2.06m)

Low level WC, wash basin, panelled bath with shower over, radiator, part tiled walls, spot lighting, window to front.