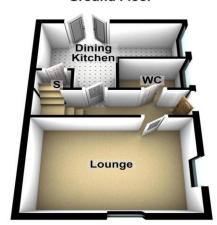

## **Ground Floor**

Entrance Hall 11' 6" x 4' 4" (3.50m x 1.32m)

Radiator, wood effect floor, stairs to first floor.

**Lounge** 15' 9" x 10' 6" (4.80m x 3.20m) Radiator, wood effect flooring, windows to front and side.

Dining Kitchen 16' 5" x 15' 4" (5.00m x 4.67m)

Range of base and eye level units incorporating a sink and drainer, gas hob with extractor over, double oven, space for washing machine, built in fridge freezer, storage cupboard, spot lighting, radiator, window to front, French doors to side.

Downstairs WC 7' 3" x 4' 7" (2.21m x 1.40m)

Low level WC, wash basin, radiator, wood effect flooring, window to front.

#### **Ground Floor**