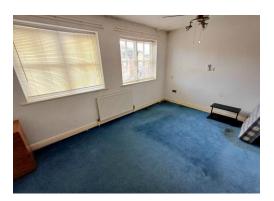

# **Ground Floor**

Entrance Hall 4' 0" x 3' 9" (1.22m x 1.14m)

Downstairs WC 3' 9" x 3' 6" (1.14m x 1.07m) Low level WC, wash basin, radiator.

Lounge 17' 0" x 11' 8" (5.18m x 3.55m)
Radiator, window to front, stairs to first floor.