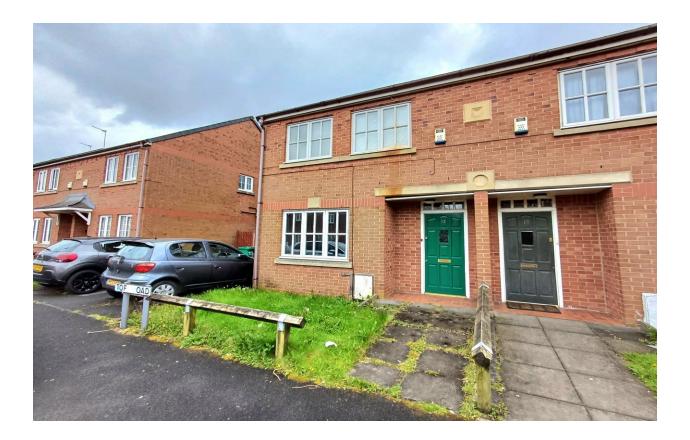

- Semi Detached Property
- Three Bedrooms
- Downstairs WC
- Lounge & Dining Kitchen
- Bathroom
- Garden
- Parking
- No Onward Chain

A three bedroom semi detached property, ideally located for Gorton and the City Centre. The accommodation comprises of an entrance hall, downstairs WC, lounge and dining kitchen. To the first floor there are three good sized bedrooms and a bathroom. Externally there is a small garden to the front with a driveway leading to an enclosed garden at the rear. No onward chain.

# **External**

To the front there is a small garden, whilst to the rear there is an enclosed garden and parking.

First Floor

WWW.EPC4U.COM

Tenure: We have been advised by the vendor that the property is tbc (please note that details of the tenure should be confirmed by any prospective purchasers solicitor).