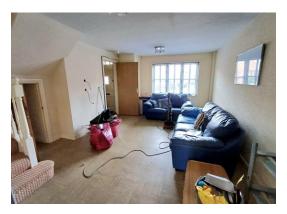

# **Ground Floor**

Entrance Hall 4' 0" x 3' 9" (1.22m x 1.14m)

Downstairs WC 3' 9" x 3' 6" (1.14m x 1.07m) Low level WC, wash basin, radiator.

Lounge 17' 0" x 11' 8" (5.18m x 3.55m)
Radiator, window to front, stairs to first floor.