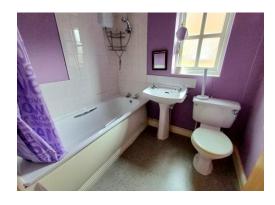

**Bathroom** 6' 8" x 5' 7" (2.03m x 1.70m) Low level WC, wash basin, panelled bath with shower, radiator, window to side.