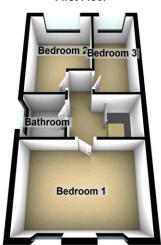

# Landing

**Bedroom One** 15' 4" x 10' 1" (4.67m x 3.07m) Radiator, windows to front.

**Bedroom Two** 11' 1" x 9' 1" (3.38m x 2.77m) Radiator, window to rear.

Bedroom Three 11' 1" x 6' 2" (3.38m x 1.88m) Radiator, window to rear.

**Bathroom** 6' 8" x 5' 7" (2.03m x 1.70m) Low level WC, wash basin, panelled bath with shower, radiator, window to side.