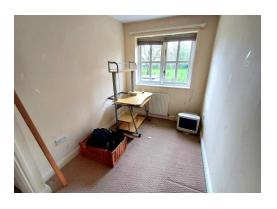

# Landing

**Bedroom One** 15' 4" x 10' 1" (4.67m x 3.07m) Radiator, windows to front.

**Bedroom Two** 11' 1" x 9' 1" (3.38m x 2.77m) Radiator, window to rear.

Bedroom Three 11' 1" x 6' 2" (3.38m x 1.88m) Radiator, window to rear.