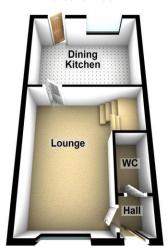

# **Ground Floor**

Entrance Hall 4' 0" x 3' 9" (1.22m x 1.14m)

Downstairs WC 3' 9" x 3' 6" (1.14m x 1.07m) Low level WC, wash basin, radiator.

Lounge 17' 0" x 11' 8" (5.18m x 3.55m)
Radiator, window to front, stairs to first floor.

Dining Kitchen 15' 3" x 11' 6" (4.64m x 3.50m)

Range of base and eye level units incorporating a sink and drainer, space for cooker, fridge freezer and dining table, window to rear, door providing access to rear garden.