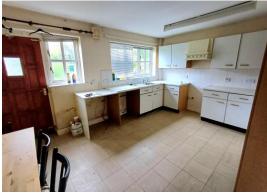

Dining Kitchen 15' 3" x 11' 6" (4.64m x 3.50m)

Range of base and eye level units incorporating a sink and drainer, space for cooker, fridge freezer and dining table, window to rear, door providing access to rear garden.