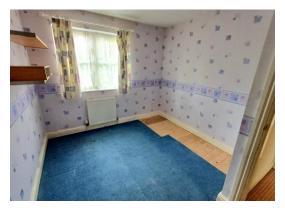

# Landing

**Bedroom One** 15' 4" x 10' 1" (4.67m x 3.07m) Radiator, windows to front.

**Bedroom Two** 11' 1" x 9' 1" (3.38m x 2.77m) Radiator, window to rear.

Bedroom Three 11' 1" x 6' 2" (3.38m x 1.88m) Radiator, window to rear.