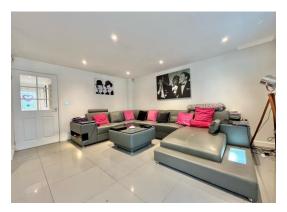

Downstairs W/C 5' 6" x 2' 9" (1.68m x 0.84m) Low level WC, wash basin, radiator,

**Lounge** 14' 7" x 15' 6" (4.44m x 4.72m) Window to the rear, french doors to the rear & storage cupboard.

Conservatory 9' 6" x 12' 5" (2.89m x 3.78m)
Windows throughout, french doors leading to garden.