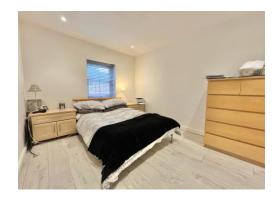

## First Floor

Family Bathroom6' 2" x 6' 2" (1.88m x 1.88m)

Three piece suite, sink basin, toilet & bath with overhead shower, window to the rear.

Master bedroom11' 1" x 9' 1" (3.38m x 2.77m)

Built in double door wardrobe, window to the rear, door leading to en-suite bathroom.