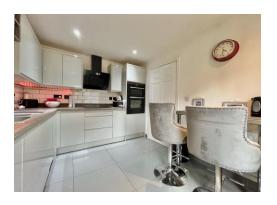

## **Entrance Hall**

window to side.

**Kitchen 11'** 1" x 8' 8" (3.38m x 2.64m) Fitted with a range of wall and base units incorporating a sink and drainer, electric hob with extractor over, oven, spot lighting, radiator, seating area, window to front.