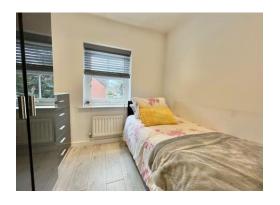

En-suite 6' 9'' x 4' 5'' (2.06m x 1.35m)Three piece suite W/ sink basin, toilet & shower cubicle, radiator.

**Bedroom 2** *10' 3" x 8' 2" (3.12m x 2.49m)* Window to the rear.

**Bedroom 3** 7' 2" x 7' 2" (2.18m x 2.18m) Window & radiator to the rear.