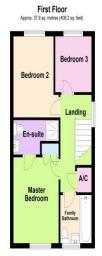

## First Floor

Family Bathroom6' 2" x 6' 2" (1.88m x 1.88m)

Three piece suite, sink basin, toilet & bath with overhead shower, window to the rear.

Master bedroom11' 1" x 9' 1" (3.38m x 2.77m)

Built in double door wardrobe, window to the rear, door leading to en-suite bathroom.

En-suite 6' 9'' x 4' 5'' (2.06m x 1.35m)Three piece suite W/ sink basin, toilet & shower cubicle, radiator.

**Bedroom 2** *10' 3" x 8' 2" (3.12m x 2.49m)* Window to the rear.

**Bedroom 3** 7' 2" x 7' 2" (2.18m x 2.18m) Window & radiator to the rear.