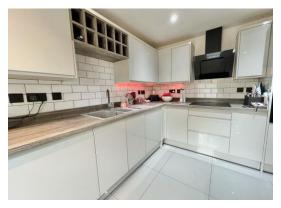

## **Entrance Hall**

window to side.

**Kitchen 11'** 1" x 8' 8" (3.38m x 2.64m) Fitted with a range of wall and base units incorporating a sink and drainer, electric hob with extractor over, oven, spot lighting, radiator, seating area, window to front.