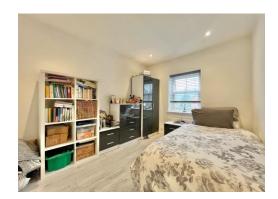

En-suite 6' 9'' x 4' 5'' (2.06m x 1.35m)Three piece suite W/ sink basin, toilet & shower cubicle, radiator.

**Bedroom 2** *10' 3" x 8' 2" (3.12m x 2.49m)* Window to the rear.

**Bedroom 3** 7' 2" x 7' 2" (2.18m x 2.18m) Window & radiator to the rear.