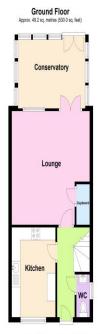

## **Ground Floor**

## **Entrance Hall**

window to side.

**Kitchen 11'** 1" x 8' 8" (3.38m x 2.64m) Fitted with a range of wall and base units incorporating a sink and drainer, electric hob with extractor over, oven, spot lighting, radiator, seating area, window to front.

Downstairs W/C 5' 6" x 2' 9" (1.68m x 0.84m) Low level WC, wash basin, radiator,

**Lounge** 14' 7" x 15' 6" (4.44m x 4.72m) Window to the rear, french doors to the rear & storage cupboard.

Conservatory 9' 6" x 12' 5" (2.89m x 3.78m)
Windows throughout, french doors leading to garden.