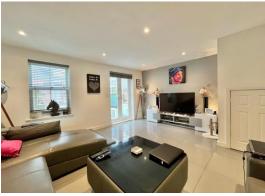

Downstairs W/C 5' 6" x 2' 9" (1.68m x 0.84m) Low level WC, wash basin, radiator,

**Lounge** 14' 7" x 15' 6" (4.44m x 4.72m) Window to the rear, french doors to the rear & storage cupboard.

Conservatory 9' 6" x 12' 5" (2.89m x 3.78m)
Windows throughout, french doors leading to garden.