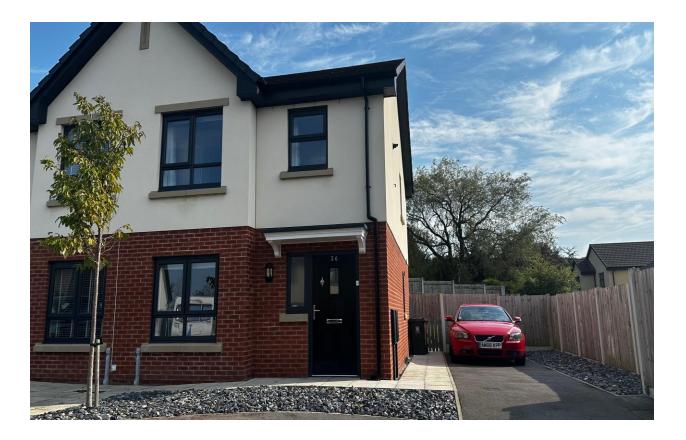

- Semi Detached Property
- Two Double Bedrooms
- Lounge
- Dining Kitchen

- Downstairs WC
  - Family Bathroom
  - Parking & Garden
  - Sold As A 50% Share

36 Petre Wood Crescent Blackburn, BB6 8FD £107,500 50% Share A well presented, two double bedroom semi detached property, occupying a most convenient position on the outskirts of Langho village. The property, which is sold as a 50% share, offers well planned internal accommodation comprising of an entrance hallway, lounge, cloakroom/WC and a dining kitchen. To the first floor there are two double bedrooms and a family bathroom. Externally there is a driveway to the front providing off road parking, with side access leading to the rear garden, which is mainly laid to lawn. Rent, service charge and insurance £300.99 PCM.

## External

To the front of the property there is a driveway providing off road parking, with side access leading to the rear garden, which is mainly laid to lawn.

Total area: approx. 72.1 sq. metres (775.9 sq. feet)