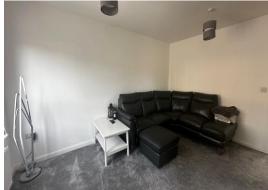

#### **Ground Floor**

Entrance Hall5' 9" x 4' 6" (1.75m x 1.37m) Radiator, wood effect flooring, storage cupboard, stairs to first floor.

Lounge 15' 3" x 11' 9" (4.64m x 3.58m) Radiator, window to front.