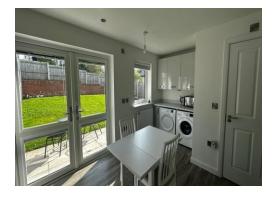

**Downstairs WC** 6' 9" x 3' 3" (2.06m x 0.99m) Low level WC, wash basin, radiator, wood effect flooring, window to front.

**Dining Kitchen** 15' 5" x 10' 1" (4.70m x 3.07m)

Fitted with a range of wall and base units incorporating a sink and drainer, gas hob with extractor over, oven, built in fridge freezer, space for washing machine and dryer, spot lighting, radiator, wood effect flooring, window to rear, French doors to garden.