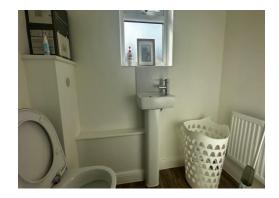

**Downstairs WC** 6' 9" x 3' 3" (2.06m x 0.99m) Low level WC, wash basin, radiator, wood effect flooring, window to front.

**Dining Kitchen** 15' 5" x 10' 1" (4.70m x 3.07m)

Fitted with a range of wall and base units incorporating a sink and drainer, gas hob with extractor over, oven, built in fridge freezer, space for washing machine and dryer, spot lighting, radiator, wood effect flooring, window to rear, French doors to garden.