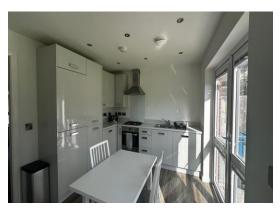

**Downstairs WC** 6' 9" x 3' 3" (2.06m x 0.99m) Low level WC, wash basin, radiator, wood effect flooring, window to front.

**Dining Kitchen** 15' 5" x 10' 1" (4.70m x 3.07m)

Fitted with a range of wall and base units incorporating a sink and drainer, gas hob with extractor over, oven, built in fridge freezer, space for washing machine and dryer, spot lighting, radiator, wood effect flooring, window to rear, French doors to garden.