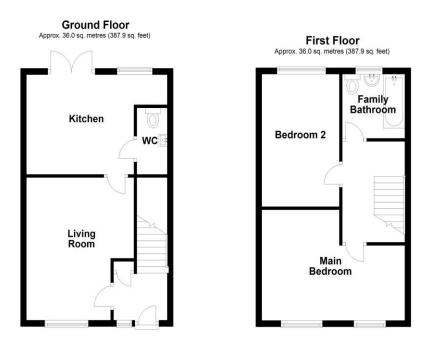

#### **Ground Floor**

Entrance Hall5' 9" x 4' 6" (1.75m x 1.37m) Radiator, wood effect flooring, storage cupboard, stairs to first floor.

Lounge 15' 3" x 11' 9" (4.64m x 3.58m) Radiator, window to front.

**Downstairs WC** 6' 9" x 3' 3" (2.06m x 0.99m) Low level WC, wash basin, radiator, wood effect flooring, window to front.

**Dining Kitchen** 15' 5" x 10' 1" (4.70m x 3.07m)

Fitted with a range of wall and base units incorporating a sink and drainer, gas hob with extractor over, oven, built in fridge freezer, space for washing machine and dryer, spot lighting, radiator, wood effect flooring, window to rear, French doors to garden.

#### Landing

Access to loft, radiator, window to side.

Bedroom One15' 7" x 11' 6" (4.75m x 3.50m) Radiator, storage cupboard, windows to front.

**Bedroom Two**13' 8" x 8' 5" (4.16m x 2.56m) Radiator, window to rear.

Family Bathroom6' 9" x 6' 7" (2.06m x 2.01m)

Suite comprising of a low level WC, wash basin, panelled bath with shower over, radiator, part tiled walls, window to rear.

## External

To the front of the property there is a driveway providing off road parking, with side access leading to the rear garden, which is mainly laid to lawn.

Total area: approx. 72.1 sq. metres (775.9 sq. feet)