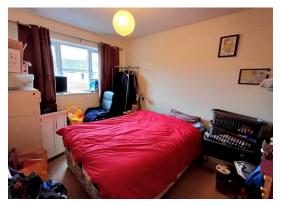

## Landing

Built in airing cupboard, access to loft.

Bedroom One 12' 7" x 8' 9" (3.83m x 2.66m)

Radiator, window to front.

**Bedroom Two** 13' 7" x 8' 9" (4.14m x 2.66m)

Radiator, window to rear.

Bedroom Three 7' 3" x 7' 1" (2.21m x 2.16m)