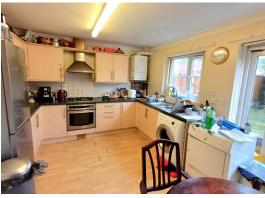

**Dining Kitchen** 15' 3" x 10' 5" (4.64m x 3.17m)

Fitted with a range of base and eye level units incorporating a sink and drainer, gas hob with extractor over, oven, space for washing machine and fridge freezer, laminate flooring, window and patio doors to rear.