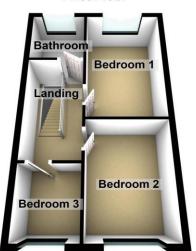

## Landing

Built in airing cupboard, access to loft.

Bedroom One 12' 7" x 8' 9" (3.83m x 2.66m)

Radiator, window to front.

**Bedroom Two** 13' 7" x 8' 9" (4.14m x 2.66m)

Radiator, window to rear.

Bedroom Three 7' 3" x 7' 1" (2.21m x 2.16m)

Radiator, window to rear.

Bathroom 6' 1" x 5' 5" (1.85m x 1.65m) Suite comprising of a low level WC, wash basin, panelled bath with shower over, part tiled walls, radiator, window to front.