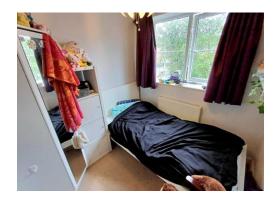

## Landing

Built in airing cupboard, access to loft.

Bedroom One 12' 7" x 8' 9" (3.83m x 2.66m)

Radiator, window to front.

**Bedroom Two** 13' 7" x 8' 9" (4.14m x 2.66m)

Radiator, window to rear.

Bedroom Three 7' 3" x 7' 1" (2.21m x 2.16m)