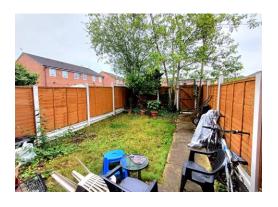

## **Externally**

To the front there is a small garden, whilst to the rear there is an enclosed garden mainly laid to lawn with a gate leading to parking space.

First Floor

Tenure: We have been advised by the vendor that the property is tbc (please note that details of the tenure should be confirmed by any prospective purchasers solicitor).