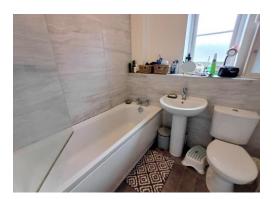

Radiator, window to rear.

Bathroom 6' 1" x 5' 5" (1.85m x 1.65m) Suite comprising of a low level WC, wash basin, panelled bath with shower over, part tiled walls, radiator, window to front.