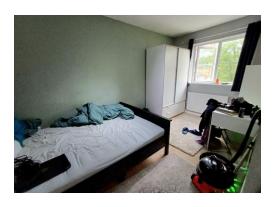

## Landing

Built in airing cupboard, access to loft.

Bedroom One 12' 7" x 8' 9" (3.83m x 2.66m)

Radiator, window to front.

**Bedroom Two** 13' 7" x 8' 9" (4.14m x 2.66m)

Radiator, window to rear.

Bedroom Three 7' 3" x 7' 1" (2.21m x 2.16m)