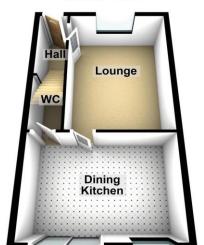

### **Ground Floor**

Entrance Hall 5' 4" x 4' 7" (1.62m x 1.40m)
Laminate flooring, radiator, stairs to first floor.

**Lounge** 15' 7" x 11' 9" (4.75m x 3.58m) Laminate flooring, radiator, window to front.

**Dining Kitchen** 15' 3" x 10' 5" (4.64m x 3.17m)

Fitted with a range of base and eye level units incorporating a sink and drainer, gas hob with extractor over, oven, space for washing machine and fridge freezer, laminate flooring, window and patio doors to rear.

Downstairs WC 5' 2" x 3' 4" (1.57m x 1.02m) Low level WC, wash basin, radiator.