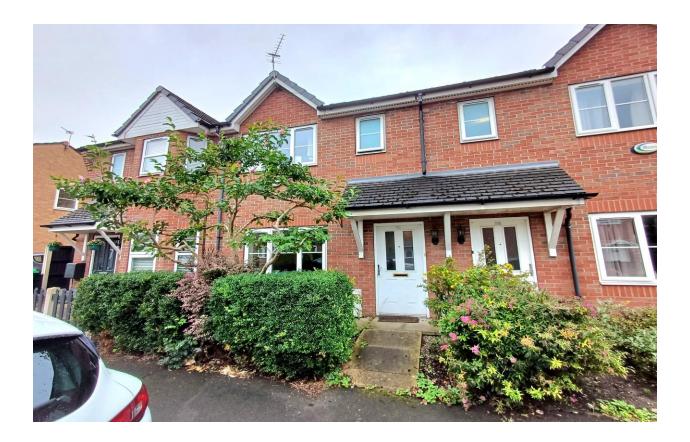

- Modern Mews Property
- Three Bedrooms
- Living Room
- Dining Kitchen

- Downstairs WC
- Garden
- **Parking**
- Close To Levenshulme Centre

A modern, three bedroom modern mews property, located in Levenshulme. The accommodation comprises of an entrance hall, living room, dining kitchen and a downstairs WC. To the first floor there are three bedrooms and a family bathroom. Externally there is a small garden at the front, whilst to the rear there is a well maintained rear garden, mainly laid to lawned and a gate providing access to a parking space.

## **Externally**

To the front there is a small garden, whilst to the rear there is an enclosed garden mainly laid to lawn with a gate leading to parking space.

First Floor

Tenure: We have been advised by the vendor that the property is tbc (please note that details of the tenure should be confirmed by any prospective purchasers solicitor).