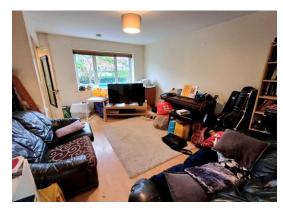

### **Ground Floor**

Entrance Hall 5' 4" x 4' 7" (1.62m x 1.40m)
Laminate flooring, radiator, stairs to first floor.

**Lounge** 15' 7" x 11' 9" (4.75m x 3.58m) Laminate flooring, radiator, window to front.