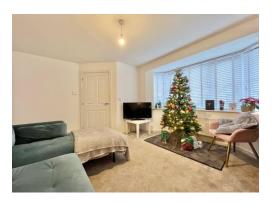

### **Ground Floor**

Entrance Hall 18' 0" x 5' 9" (5.48m x 1.75m)
Radiator, stairs to first floor.

**Downstairs WC7**' 9" x 3' 7" (2.36m x 1.09m) Low level WC, wash basin, window to side.

**Lounge** 13' 3" x 8' 6" (4.04m x 2.59m) Radiator, window to front.