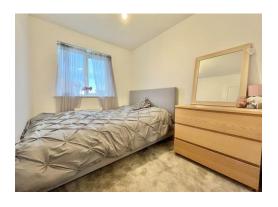

**Bedroom Two9**' 4" x 8' 0" (2.84m x 2.44m) Radiator, window to rear.

Bedroom Three 8' 1" x 7' 2" (2.46m x 2.18m)
Radiator, window to rear.

Bathroom 7' 2" x 6' 2" (2.18m x 1.88m) Suite comprising of a low level WC, wash basin, panelled bath with shower over, radiator, part tiled walls, window to front.