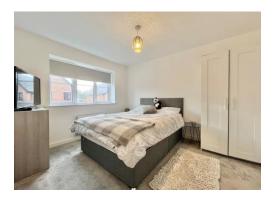

## Landing

Window to side, access to loft area.

Bedroom One11' 2" x 9' 4" (3.40m x 2.84m)
Radiator, window to front.

En-suite Shower Room5' 9" x 4' 11" (1.75m x 1.50m) Shower cubicle, wash basin, low level WC, radiator, window to side.