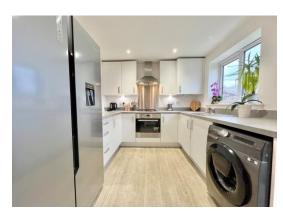

**Dining Kitchen** 16' 10" x 8' 8" (5.13m x 2.64m)

Fitted with a range of base and eye level units incorporating a sink and drainer, gas hob with extractor over, oven, space for fridge freezer and washing machine, radiator, dining area, window to rear, 'French Doors' to rear garden.