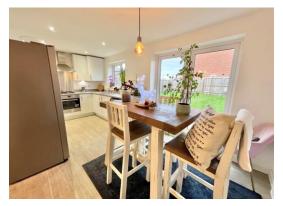

**Dining Kitchen** 16' 10" x 8' 8" (5.13m x 2.64m)

Fitted with a range of base and eye level units incorporating a sink and drainer, gas hob with extractor over, oven, space for fridge freezer and washing machine, radiator, dining area, window to rear, 'French Doors' to rear garden.