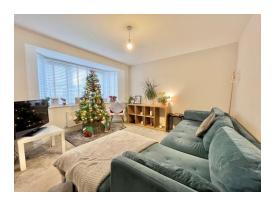

### **Ground Floor**

Entrance Hall 18' 0" x 5' 9" (5.48m x 1.75m)
Radiator, stairs to first floor.

**Downstairs WC7**' 9" x 3' 7" (2.36m x 1.09m) Low level WC, wash basin, window to side.

**Lounge** 13' 3" x 8' 6" (4.04m x 2.59m) Radiator, window to front.