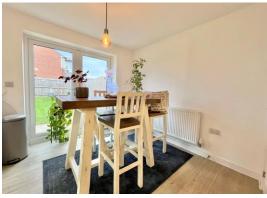

**Dining Kitchen** 16' 10" x 8' 8" (5.13m x 2.64m)

Fitted with a range of base and eye level units incorporating a sink and drainer, gas hob with extractor over, oven, space for fridge freezer and washing machine, radiator, dining area, window to rear, 'French Doors' to rear garden.