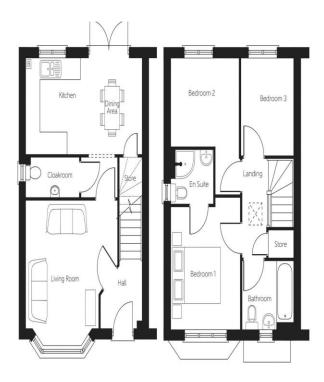

### **Ground Floor**

Entrance Hall 18' 0" x 5' 9" (5.48m x 1.75m)
Radiator, stairs to first floor.

**Downstairs WC7**' 9" x 3' 7" (2.36m x 1.09m) Low level WC, wash basin, window to side.

**Lounge** 13' 3" x 8' 6" (4.04m x 2.59m) Radiator, window to front.

**Dining Kitchen** 16' 10" x 8' 8" (5.13m x 2.64m)

Fitted with a range of base and eye level units incorporating a sink and drainer, gas hob with extractor over, oven, space for fridge freezer and washing machine, radiator, dining area, window to rear, 'French Doors' to rear garden.

## Landing

Window to side, access to loft area.

Bedroom One11' 2" x 9' 4" (3.40m x 2.84m)
Radiator, window to front.

En-suite Shower Room5' 9" x 4' 11" (1.75m x 1.50m) Shower cubicle, wash basin, low level WC, radiator, window to side.

**Bedroom Two9**' 4" x 8' 0" (2.84m x 2.44m) Radiator, window to rear.

Bedroom Three 8' 1" x 7' 2" (2.46m x 2.18m)
Radiator, window to rear.

Bathroom 7' 2" x 6' 2" (2.18m x 1.88m) Suite comprising of a low level WC, wash basin, panelled bath with shower over, radiator, part tiled walls, window to front.

## **Externally**

To the front there is a driveway, providing off road parking. To the rear there is an enclosed garden.

WWW.EPC4U.COM

Tenure: We have been advised by the vendor that the property is tbc (please note that details of the tenure should be confirmed by any prospective purchasers solicitor).