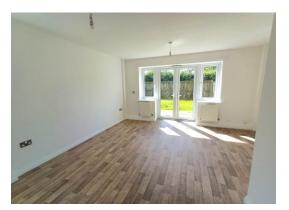

**Ground Floor** 

Entrance Hall 13' 5" x 3' 4" (4.09m x 1.02m) Radiator, stairs to first floor.

Downstairs WC 5' 6" x 2' 9" (1.68m x 0.84m) Low level WC, wash basin, radiator.

Lounge/Dining Area 15' 7" x 13' 9" (4.75m x 4.19m) Three radiators, walk in storage cupboard, French doors to rear.