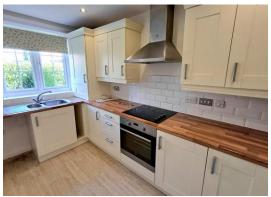

**Kitchen** 13' 2" x 6' 6" (4.01m x 1.98m) Fitted with a range of base and eye level units comprising of a stainless steel sink and drainer, four ring electric hob with extractor over, oven, space for washing machine, built in fridge freezer, radiator, spot lighting, window to front.