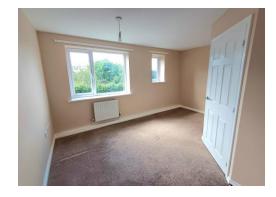

## First Floor

Landing Airing cupboard, access to loft.

**Bedroom One** *13' 8" x 9' 6" (4.16m x 2.89m)* Radiator, window to front.

**Bedroom Two** 13' 7" x 12' 0" (4.14m x 3.65m) Radiator, windows to rear.