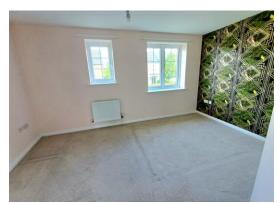

## First Floor

Landing Airing cupboard, access to loft.

**Bedroom One** *13' 8" x 9' 6" (4.16m x 2.89m)* Radiator, window to front.

**Bedroom Two** 13' 7" x 12' 0" (4.14m x 3.65m) Radiator, windows to rear.