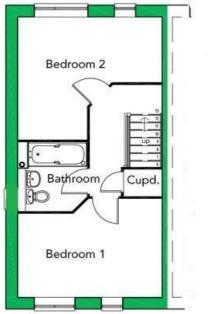

## First Floor

Landing Airing cupboard, access to loft.

**Bedroom One** *13' 8" x 9' 6" (4.16m x 2.89m)* Radiator, window to front.

**Bedroom Two** 13' 7" x 12' 0" (4.14m x 3.65m) Radiator, windows to rear.

Bathroom 6' 9" x 6' 9" (2.06m x 2.06m) Suite comprising of a low level WC, wash basin panelled bathe with shower over, towel radiator.