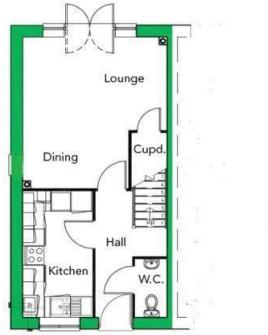

**Ground Floor** 

Entrance Hall 13' 5" x 3' 4" (4.09m x 1.02m) Radiator, stairs to first floor.

Downstairs WC 5' 6" x 2' 9" (1.68m x 0.84m) Low level WC, wash basin, radiator.

Lounge/Dining Area 15' 7" x 13' 9" (4.75m x 4.19m) Three radiators, walk in storage cupboard, French doors to rear.

**Kitchen** 13' 2" x 6' 6" (4.01m x 1.98m) Fitted with a range of base and eye level units comprising of a stainless steel sink and drainer, four ring electric hob with extractor over, oven, space for washing machine, built in fridge freezer, radiator, spot lighting, window to front.

## First Floor

Landing Airing cupboard, access to loft.

**Bedroom One** *13' 8" x 9' 6" (4.16m x 2.89m)* Radiator, window to front.

**Bedroom Two** 13' 7" x 12' 0" (4.14m x 3.65m) Radiator, windows to rear.