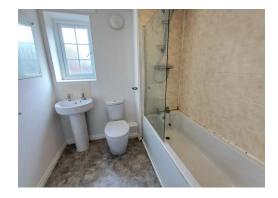

Bathroom 6' 9" x 6' 9" (2.06m x 2.06m) Suite comprising of a low level WC, wash basin panelled bathe with shower over, towel radiator.