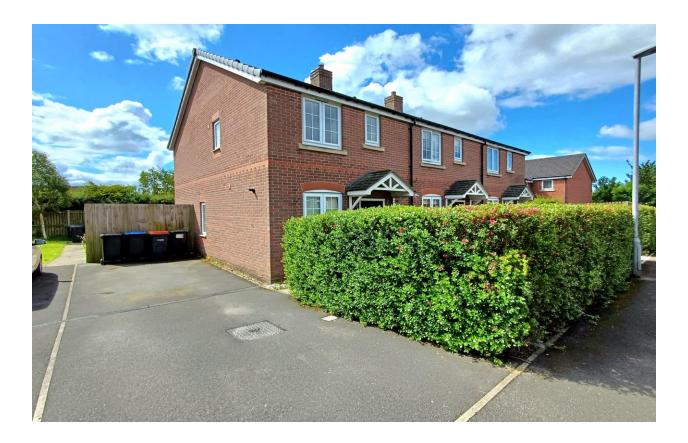

## £49,000

A modern, two bedroom end mews property located on this popular development, located close to the village of Hambleton. The ground floor accommodation comprises of an entrance hall, downstairs WC, kitchen and lounge/dining area. To the first floor there are two good sized bedrooms and a family bathroom. Externally there is off road parking, whilst to the rear there is an enclosed garden mainly laid to lawn. The property benefits from having no onward chain. Price starts from £49,000 for a 35% share, with the ability to purchase a larger share if required. Rent and insurance fee £232.13 PCM.

## External

To the front of the property there is a small garden, with parking to the side, whilst to the rear there is an enclosed garden.

Tenure: We have been advised by the vendor that the property is tbc (please note that details of the tenure should be confirmed by any prospective purchasers solicitor). Services: All main services are understood to be connected to the property. No services or appliances have been tested.