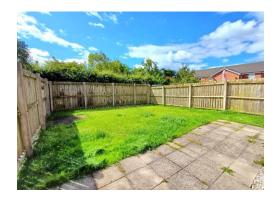

## External

To the front of the property there is a small garden, with parking to the side, whilst to the rear there is an enclosed garden.

Tenure: We have been advised by the vendor that the property is tbc (please note that details of the tenure should be confirmed by any prospective purchasers solicitor). Services: All main services are understood to be connected to the property. No services or appliances have been tested.