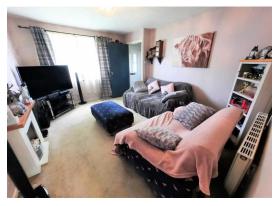

### **Ground Floor**

Entrance Hall 4' 3" x 3' 9" (1.29m x 1.14m)
Radiator, stairs to first floor.

**Lounge** 13' 3" x 10' 7" (4.04m x 3.22m) Radiator, window to front.

Dining Kitchen 13' 7" x 9' 4" (4.14m x 2.84m)