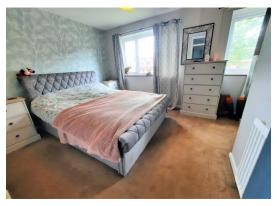

## Landing

Storage cupboard, access to loft area.

Bedroom One 13' 9" x 9' 9" (4.19m x 2.97m)

Radiator, windows to front.

Bedroom Two 11' 1" x 7' 2" (3.38m x 2.18m)

Radiator, window to rear.

Shower Room 6' 3" x 5' 4" (1.90m x 1.62m)