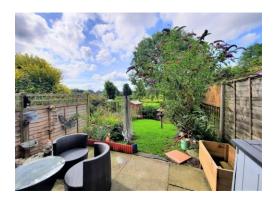

### **External**

Externally to the front there is a small garden and a designated parking space, whilst to the rear there is an enclosed garden, which enjoys an open aspect.