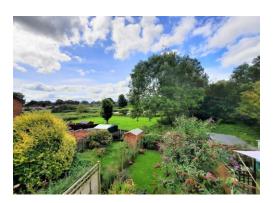

### **External**

Externally to the front there is a small garden and a designated parking space, whilst to the rear there is an enclosed garden, which enjoys an open aspect.