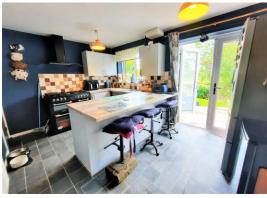

### **Ground Floor**

Entrance Hall 4' 3" x 3' 9" (1.29m x 1.14m)
Radiator, stairs to first floor.

**Lounge** 13' 3" x 10' 7" (4.04m x 3.22m) Radiator, window to front.

Dining Kitchen 13' 7" x 9' 4" (4.14m x 2.84m)

Fitted with a range of bas and eye level units incorporating a sink and drainer, space for a range cooker and fridge freezer, built in washing and freezer, breakfast bar, radiator, storage cupboard, window to rear, French doors to garden.