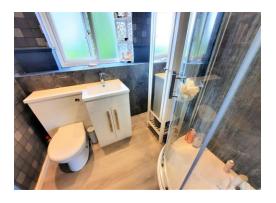

## Landing

Storage cupboard, access to loft area.

Bedroom One 13' 9" x 9' 9" (4.19m x 2.97m)

Radiator, windows to front.

Bedroom Two 11' 1" x 7' 2" (3.38m x 2.18m)

Radiator, window to rear.

Shower Room 6' 3" x 5' 4" (1.90m x 1.62m)

Suite comprising of a low level WC, wash basin, shower cubicle, towel radiator, window to rear.