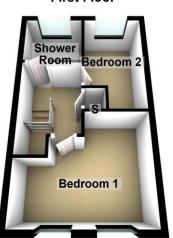

## Landing

Storage cupboard, access to loft area.

Bedroom One 13' 9" x 9' 9" (4.19m x 2.97m)

Radiator, windows to front.

Bedroom Two 11' 1" x 7' 2" (3.38m x 2.18m)

Radiator, window to rear.

Shower Room 6' 3" x 5' 4" (1.90m x 1.62m)

Suite comprising of a low level WC, wash basin, shower cubicle, towel radiator, window to rear.

#### First Floor

WWW.EPC4U.COM

**Tenure**: We have been advised by the vendor that the property is tbc (please note that details of the tenure should be confirmed by any prospective purchasers solicitor). **Services**: All main services are understood to be connected to the property. No services or appliances have been tested.