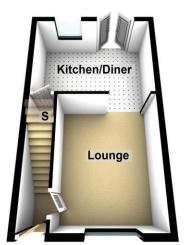

### **Ground Floor**

Entrance Hall 4' 3" x 3' 9" (1.29m x 1.14m)
Radiator, stairs to first floor.

**Lounge** 13' 3" x 10' 7" (4.04m x 3.22m) Radiator, window to front.

Dining Kitchen 13' 7" x 9' 4" (4.14m x 2.84m)

Fitted with a range of bas and eye level units incorporating a sink and drainer, space for a range cooker and fridge freezer, built in washing and freezer, breakfast bar, radiator, storage cupboard, window to rear, French doors to garden.

#### **Ground Floor**