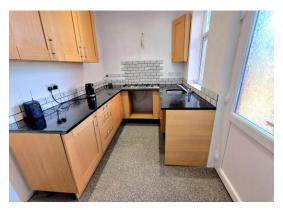

**Kitchen** 10' 0" x 7' 1" (3.05m x 2.16m) Base and eye level units incorporating an inset sink, gas hob, space for oven, washing machine and fridge freezer, spot lighting, window to side, door to rear courtyard.