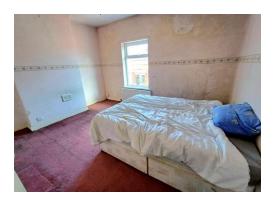

### Landing

Bedroom One 14' 0" x 11' 9" (4.26m x 3.58m)

Radiator, storage cupboard, window to front.

**Bedroom Two** 11' 6" x 11' 3" (3.50m x 3.43m) Radiator, window to rear.

Bathroom 9' 9" x 6' 9" (2.97m x 2.06m) Low level WC, wash basin, panelled bath with shower, radiator window to rear.