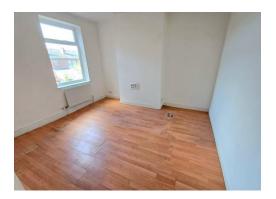

### Landing

Bedroom One 14' 0" x 11' 9" (4.26m x 3.58m)

Radiator, storage cupboard, window to front.

**Bedroom Two** 11' 6" x 11' 3" (3.50m x 3.43m) Radiator, window to rear.

Bathroom 9' 9" x 6' 9" (2.97m x 2.06m) Low level WC, wash basin, panelled bath with shower, radiator window to rear.