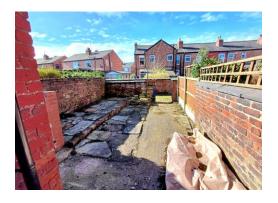

### **External**

Externally to the front there is a terrace style garden, whilst to the rear there is an enclosed courtyard.

WWW.EPC4U.COM

Tenure: We have been advised by the vendor that the property is tbc (please note that details of the tenure should be confirmed by any prospective purchasers solicitor).