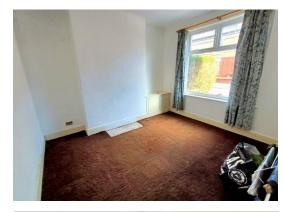

### Landing

Bedroom One 14' 0" x 11' 9" (4.26m x 3.58m)

Radiator, storage cupboard, window to front.

**Bedroom Two** 11' 6" x 11' 3" (3.50m x 3.43m) Radiator, window to rear.

Bathroom 9' 9" x 6' 9" (2.97m x 2.06m) Low level WC, wash basin, panelled bath with shower, radiator window to rear.