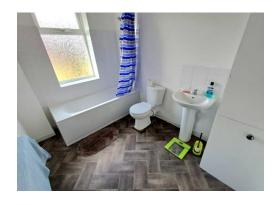

### Landing

Bedroom One 14' 0" x 11' 9" (4.26m x 3.58m)

Radiator, storage cupboard, window to front.

**Bedroom Two** 11' 6" x 11' 3" (3.50m x 3.43m) Radiator, window to rear.

Bathroom 9' 9" x 6' 9" (2.97m x 2.06m) Low level WC, wash basin, panelled bath with shower, radiator window to rear.