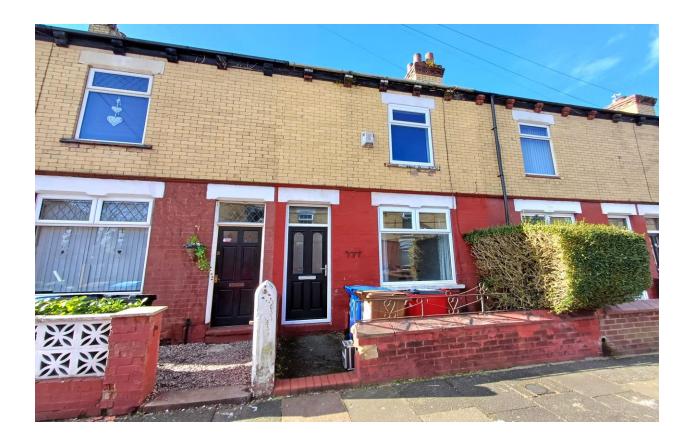

- Mid Terrace Property
- Two Double Bedrooms
- Lounge
- Dining Room

- Kitchen
- Bathroom
- Rear Courtyard
- No Onward Chain

A two bedroom mid terrace property, ideally located for Cheadle and motorway networks. The ground floor accommodation comprises of an entrance hall, lounge, dining room and kitchen. To the first floor there are two double bedrooms and a bathroom. Externally to the front there is a terrace style garden, whilst to the rear there is an enclosed courtyard. No onward chain.

### **External**

Externally to the front there is a terrace style garden, whilst to the rear there is an enclosed courtyard.

WWW.EPC4U.COM

Tenure: We have been advised by the vendor that the property is tbc (please note that details of the tenure should be confirmed by any prospective purchasers solicitor).