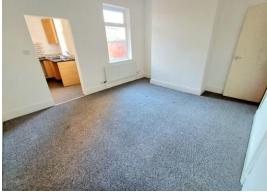

#### **Ground Floor**

Entrance Hall 14' 9" x 3' 2" (4.49m x 0.96m)
Radiator.

**Lounge** 11' 5" x 10' 6" (3.48m x 3.20m) Radiator, window to front.

**Dining Room** 14' 4" x 11' 8" (4.37m x 3.55m) Radiator, window to rear.