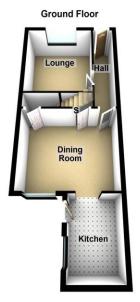

#### **Ground Floor**

Entrance Hall 14' 9" x 3' 2" (4.49m x 0.96m)
Radiator.

**Lounge** 11' 5" x 10' 6" (3.48m x 3.20m) Radiator, window to front.

**Dining Room** 14' 4" x 11' 8" (4.37m x 3.55m) Radiator, window to rear.

**Kitchen** 10' 0" x 7' 1" (3.05m x 2.16m) Base and eye level units incorporating an inset sink, gas hob, space for oven, washing machine and fridge freezer, spot lighting, window to side, door to rear courtyard.