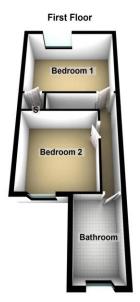

## First Floor

### Landing

Bedroom One 14' 0" x 11' 9" (4.26m x 3.58m)

Radiator, storage cupboard, window to front.

**Bedroom Two** 11' 6" x 11' 3" (3.50m x 3.43m) Radiator, window to rear.

Bathroom 9' 9" x 6' 9" (2.97m x 2.06m) Low level WC, wash basin, panelled bath with shower, radiator window to rear.