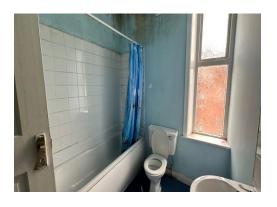

Bedroom Three 12' 6" x 8' 1" (3.81m x 2.46m)

Wall Radiator, window to front aspect

Bathroom6' 1"  $\times$  5' 4" (1.85m  $\times$  1.62m) Suite comprising of a low level WC, wash basin, panelled bath with shower over.