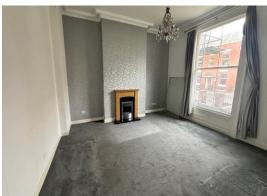

## **Entrance Hall**

Entrances to living room and kitchen, stairs to upper and lower floors

**Living Room**15' 10" x 13' 5" (4.82m x 4.09m)

Wall radiator, window to front aspect

**Kitchen** 15' 1" x 11' 9" (4.59m x 3.58m) Fitted with a range of base and eye level units incorporating a sink and drainer, space for cooker, washing machine and fridge freezer, window to rear.