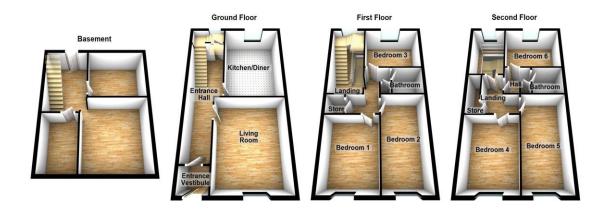

Entrance Vestibule 5' 2" x 4' 1" (1.57m x 1.24m)

## **Entrance Hall**

Entrances to living room and kitchen, stairs to upper and lower floors

**Living Room**15' 10" x 13' 5" (4.82m x 4.09m)

Wall radiator, window to front aspect

**Kitchen** 15' 1" x 11' 9" (4.59m x 3.58m) Fitted with a range of base and eye level units incorporating a sink and drainer, space for cooker, washing machine and fridge freezer, window to rear.

First Floor

First Floor Landing 9' 10" x 4' 10" (2.99m x 1.47m)

**Bedroom One** 8' 4" x 11' 9" (2.54m x 3.58m) Wall Radiator, window to rear aspect

**Bedroom Two**16' 0" x 8' 4" (4.87m x 2.54m)

Wall Radiator, window to front aspect

Bedroom Three 12' 6" x 8' 1" (3.81m x 2.46m)

Wall Radiator, window to front aspect

Bathroom6' 1"  $\times$  5' 4" (1.85m  $\times$  1.62m) Suite comprising of a low level WC, wash basin, panelled bath with shower over.

**Second Floor** 

**Second Floor Landing** 6' 2" x 5' 0" (1.88m x 1.52m)

Bedroom Four 8' 10" x 11' 8" (2.69m x 3.55m)

Wall radiator, window to rear.

**Bedroom Five** 16' 2" x 10' 1" (4.92m x 3.07m)

Wall radiator, window to front.

**Bedroom Six** 13' 0" x 7' 8" (3.96m x 2.34m)

Wall radiator, window to front.

Tenure: We have been advised by the vendor that the property is tbc (please note that details of the tenure should be confirmed by any prospective purchasers solicitor).