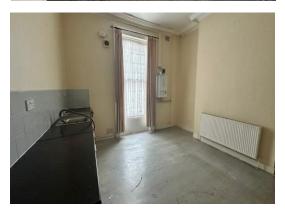

## **Entrance Hall**

Entrances to living room and kitchen, stairs to upper and lower floors

**Living Room**15' 10" x 13' 5" (4.82m x 4.09m)

Wall radiator, window to front aspect

**Kitchen** 15' 1" x 11' 9" (4.59m x 3.58m) Fitted with a range of base and eye level units incorporating a sink and drainer, space for cooker, washing machine and fridge freezer, window to rear.