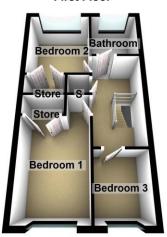

# Landing

Built in storage cupboard, access to loft are which is boarded and has light.

Bedroom One 12' 2" x 7' 9" (3.71m x 2.36m)

Fitted wardrobe, radiator, window to rear.

**Bedroom Two** 9' 4" x 8' 1" (2.84m x 2.46m)

Built in wardrobe, radiator, window to front.

Bedroom Three 7' 5" x 6' 6" (2.26m x 1.98m)

Radiator, window to rear.

Bathroom 6' 3" x 6' 2" (1.90m x 1.88m) Low level WC, wash basin, panelled bath with shower over, part tiled walls, towel radiator, window to front.