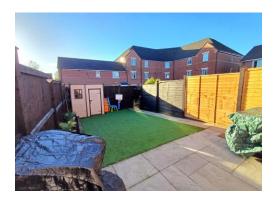

# **External**

To the front there is parking for one vehicle, whilst to the rear there is an enclosed garden with artificial turf and a flagged patio area.