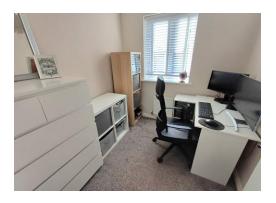

# Landing

Built in storage cupboard, access to loft are which is boarded and has light.

Bedroom One 12' 2" x 7' 9" (3.71m x 2.36m)

Fitted wardrobe, radiator, window to rear.

**Bedroom Two** 9' 4" x 8' 1" (2.84m x 2.46m)

Built in wardrobe, radiator, window to front.

Bedroom Three 7' 5" x 6' 6" (2.26m x 1.98m)

Radiator, window to rear.

Bathroom 6' 3" x 6' 2" (1.90m x 1.88m) Low level WC, wash basin, panelled bath with shower over, part tiled walls, towel radiator, window to front.