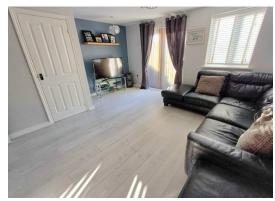

# **Ground Floor**

Entrance Hall 9' 7" x 3' 7" (2.92m x 1.09m)
Radiator, stairs to first floor.

**Downstairs WC** 6' 1" x 3' 2" (1.85m x 0.96m) Low level WC, wash basin, radiator, window to front.

Lounge/Diner 15' 1" x 14' 7" (4.59m x 4.44m)
Storage cupboard, radiator, window to rear and French door to garden.