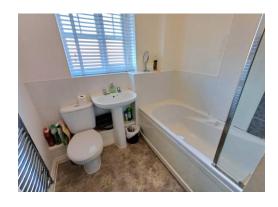

Built in wardrobe, radiator, window to front.

Bedroom Three 7' 5" x 6' 6" (2.26m x 1.98m)

Radiator, window to rear.

Bathroom 6' 3" x 6' 2" (1.90m x 1.88m) Low level WC, wash basin, panelled bath with shower over, part tiled walls, towel radiator, window to front.