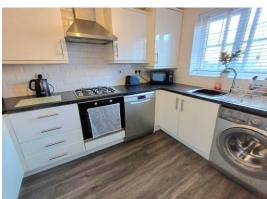

Kitchen 10' 2" x 7' 1" (3.10m x 2.16m) Fitted with base and eye level units incorporating a sink and drainer, gas hob with extractor over, oven, space for washing machine and dishwasher, built in fridge freezer, window to front.