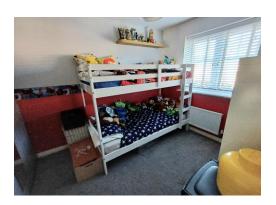

Built in wardrobe, radiator, window to front.

Bedroom Three 7' 5" x 6' 6" (2.26m x 1.98m)

Radiator, window to rear.

Bathroom 6' 3" x 6' 2" (1.90m x 1.88m) Low level WC, wash basin, panelled bath with shower over, part tiled walls, towel radiator, window to front.