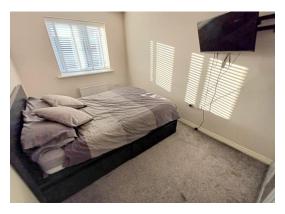

# Landing

Built in storage cupboard, access to loft are which is boarded and has light.

Bedroom One 12' 2" x 7' 9" (3.71m x 2.36m)

Fitted wardrobe, radiator, window to rear.

**Bedroom Two** 9' 4" x 8' 1" (2.84m x 2.46m)

Built in wardrobe, radiator, window to front.

Bedroom Three 7' 5" x 6' 6" (2.26m x 1.98m)

Radiator, window to rear.

Bathroom 6' 3" x 6' 2" (1.90m x 1.88m) Low level WC, wash basin, panelled bath with shower over, part tiled walls, towel radiator, window to front.