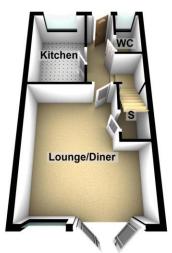

# **Ground Floor**

Entrance Hall 9' 7" x 3' 7" (2.92m x 1.09m)
Radiator, stairs to first floor.

**Downstairs WC** 6' 1" x 3' 2" (1.85m x 0.96m) Low level WC, wash basin, radiator, window to front.

Lounge/Diner 15' 1" x 14' 7" (4.59m x 4.44m)
Storage cupboard, radiator, window to rear and French door to garden.

Kitchen 10' 2" x 7' 1" (3.10m x 2.16m) Fitted with base and eye level units incorporating a sink and drainer, gas hob with extractor over, oven, space for washing machine and dishwasher, built in fridge freezer, window to front.